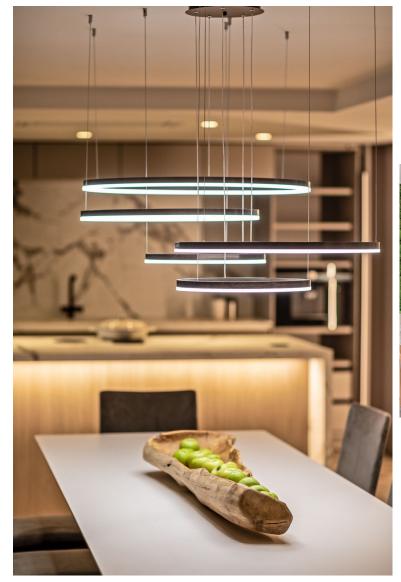

## PENTHOUSE IN PUERTO BANÚS

Located in prime of Puerto Banús, this exceptional apartment offers a luxurious lifestyle with unbelievable sea and mountain views. The property is a generous 333 m² of living space, featuring a sophisticated and modern interior design. Its open-plan layout give plenty of freedom and the feeling of space and elegance, complemented by high-quality finishes. The stylish living area seamlessly connects to a state-of-the-art kitchen, designed with elegance and functionality in mind. The apartment offers five spacious bedrooms, including three en-suite bathrooms, plus an additional bathroom and a guest WC. A dedicated laundry room adds to the practicality of the space.