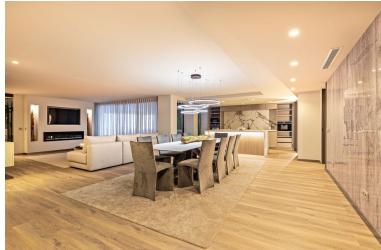

## PENTHOUSE IN PUERTO BANÚS

Located in prime of Puerto Banús, this exceptional apartment offers a luxurious lifestyle with unbelievable sea and mountain views. The property is a generous 333 m² of living space, featuring a sophisticated and modern interior design. Its open-plan layout give plenty of freedom and the feeling of space and elegance, complemented by high-quality finishes. The stylish living area seamlessly connects to a state-of-the-art kitchen, designed with elegance and functionality in mind. The apartment offers five spacious bedrooms, including three en-suite bathrooms, plus an additional bathroom and a guest WC. A dedicated laundry room adds to the practicality of the space.