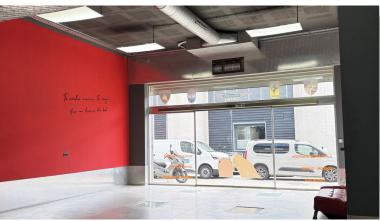

## COMMERCIAL IN PUERTO BANÚS

Commercial Space for Sale Next to Porsche Puerto Banús – 200 m², Ideal for Showroom, Studio, or Office An excellent commercial property is now available for sale next to the Porsche dealership in Puerto Banús, one of the most exclusive areas of Marbella. The space offers a total area of 200 m², distributed over three functional levels: Basement with direct access from the public underground parking, allowing vehicle entry – ideal for loading and unloading goods or equipment. Main floor (street level) featuring a large open-plan area, perfect for a showroom, reception, or open workspace. First floor with a glass-enclosed meeting room with acoustic insulation, ideal for professional meetings in a private and elegant setting. Includes a private parking space with direct access to the premises from the basement. Additional features: Full bathroom with shower Versatile space, suitab...