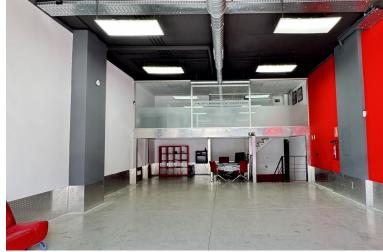

## COMMERCIAL IN PUERTO BANÚS

Commercial Space for Sale Next to Porsche Puerto Banús – 200 m², Ideal for Showroom, Studio, or Office An excellent commercial property is now available for sale next to the Porsche dealership in Puerto Banús, one of the most exclusive areas of Marbella. The space offers a total area of 200 m², distributed over three functional levels: Basement with direct access from the public underground parking, allowing vehicle entry – ideal for loading and unloading goods or equipment. Main floor (street level) featuring a large open-plan area, perfect for a showroom, reception, or open workspace. First floor with a glass-enclosed meeting room with acoustic insulation, ideal for professional meetings in a private and elegant setting. Includes a private parking space with direct access to the premises from the basement. Additional features: Full bathroom with shower Versatile space, suitab...