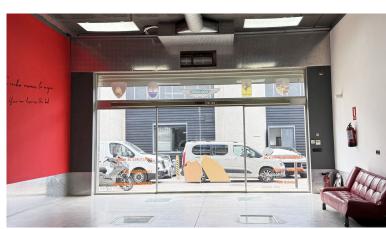

## COMMERCIAL IN PUERTO BANÚS

Commercial Space for Sale Next to Porsche Puerto Banús – 200 m², Ideal for Showroom, Studio, or Office An excellent commercial property is now available for sale next to the Porsche dealership in Puerto Banús, one of the most exclusive areas of Marbella. The space offers a total area of 200 m², distributed over three functional levels: Basement with direct access from the public underground parking, allowing vehicle entry – ideal for loading and unloading goods or equipment. Main floor (street level) featuring a large open-plan area, perfect for a showroom, reception, or open workspace. First floor with a glass-enclosed meeting room with acoustic insulation, ideal for professional meetings in a private and elegant setting. Includes a private parking space with direct access to the premises from the basement. Additional features: Full bathroom with shower Versatile space, suitab...