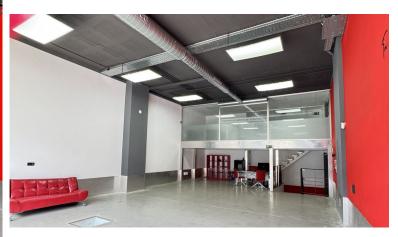

## COMMERCIAL IN PUERTO BANÚS

Commercial Space for Sale Next to Porsche Puerto Banús – 200 m², Ideal for Showroom, Studio, or Office An excellent commercial property is now available for sale next to the Porsche dealership in Puerto Banús, one of the most exclusive areas of Marbella. The space offers a total area of 200 m², distributed over three functional levels: Basement with direct access from the public underground parking, allowing vehicle entry – ideal for loading and unloading goods or equipment. Main floor (street level) featuring a large open-plan area, perfect for a showroom, reception, or open workspace. First floor with a glass-enclosed meeting room with acoustic insulation, ideal for professional meetings in a private and elegant setting. Includes a private parking space with direct access to the premises from the basement. Additional features: Full bathroom with shower Versatile space, suitab...