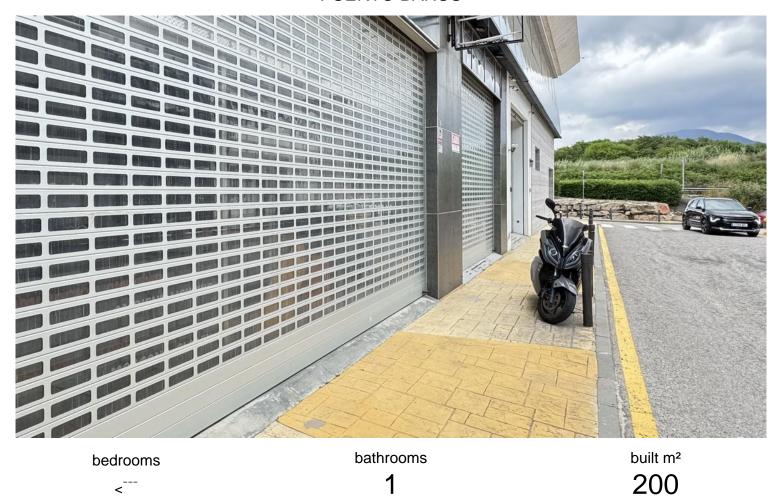

## COMMERCIAL IN PUERTO BANÚS

Commercial Space for Sale Next to Porsche Puerto Banús – 200 m², Ideal for Showroom, Studio, or Office An excellent commercial property is now available for sale next to the Porsche dealership in Puerto Banús, one of the most exclusive areas of Marbella. The space offers a total area of 200 m², distributed over three functional levels: Basement with direct access from the public underground parking, allowing vehicle entry – ideal for loading and unloading goods or equipment. Main floor (street level) featuring a large open-plan area, perfect for a showroom, reception, or open workspace. First floor with a glass-enclosed meeting room with acoustic insulation, ideal for professional meetings in a private and elegant setting. Includes a private parking space with direct access to the premises from the basement. Additional features: Full bathroom with shower Versatile space, suitab...