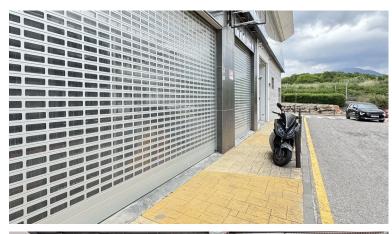

## COMMERCIAL IN PUERTO BANÚS

Commercial Space for Sale Next to Porsche Puerto Banús – 200 m², Ideal for Showroom, Studio, or Office An excellent commercial property is now available for sale next to the Porsche dealership in Puerto Banús, one of the most exclusive areas of Marbella. The space offers a total area of 200 m², distributed over three functional levels: Basement with direct access from the public underground parking, allowing vehicle entry – ideal for loading and unloading goods or equipment. Main floor (street level) featuring a large open-plan area, perfect for a showroom, reception, or open workspace. First floor with a glass-enclosed meeting room with acoustic insulation, ideal for professional meetings in a private and elegant setting. Includes a private parking space with direct access to the premises from the basement. Additional features: Full bathroom with shower Versatile space, suitab...