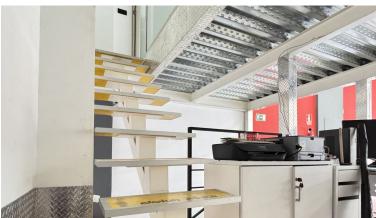

## COMMERCIAL IN PUERTO BANÚS

Commercial Space for Sale Next to Porsche Puerto Banús – 200 m², Ideal for Showroom, Studio, or Office An excellent commercial property is now available for sale next to the Porsche dealership in Puerto Banús, one of the most exclusive areas of Marbella. The space offers a total area of 200 m², distributed over three functional levels: Basement with direct access from the public underground parking, allowing vehicle entry – ideal for loading and unloading goods or equipment. Main floor (street level) featuring a large open-plan area, perfect for a showroom, reception, or open workspace. First floor with a glass-enclosed meeting room with acoustic insulation, ideal for professional meetings in a private and elegant setting. Includes a private parking space with direct access to the premises from the basement. Additional features: Full bathroom with shower Versatile space, suitab...