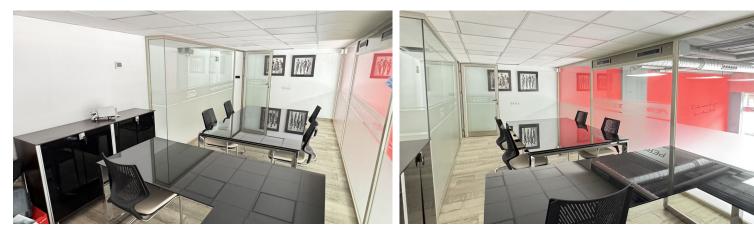

## COMMERCIAL IN PUERTO BANÚS

Commercial Space for Sale Next to Porsche Puerto Banús – 200 m², Ideal for Showroom, Studio, or Office An excellent commercial property is now available for sale next to the Porsche dealership in Puerto Banús, one of the most exclusive areas of Marbella. The space offers a total area of 200 m², distributed over three functional levels: Basement with direct access from the public underground parking, allowing vehicle entry – ideal for loading and unloading goods or equipment. Main floor (street level) featuring a large open-plan area, perfect for a showroom, reception, or open workspace. First floor with a glass-enclosed meeting room with acoustic insulation, ideal for professional meetings in a private and elegant setting. Includes a private parking space with direct access to the premises from the basement. Additional features: Full bathroom with shower Versatile space, suitab...