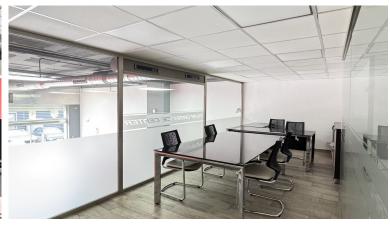

## COMMERCIAL IN PUERTO BANÚS

Commercial Space for Sale Next to Porsche Puerto Banús – 200 m², Ideal for Showroom, Studio, or Office An excellent commercial property is now available for sale next to the Porsche dealership in Puerto Banús, one of the most exclusive areas of Marbella. The space offers a total area of 200 m², distributed over three functional levels: Basement with direct access from the public underground parking, allowing vehicle entry – ideal for loading and unloading goods or equipment. Main floor (street level) featuring a large open-plan area, perfect for a showroom, reception, or open workspace. First floor with a glass-enclosed meeting room with acoustic insulation, ideal for professional meetings in a private and elegant setting. Includes a private parking space with direct access to the premises from the basement. Additional features: Full bathroom with shower Versatile space, suitab...