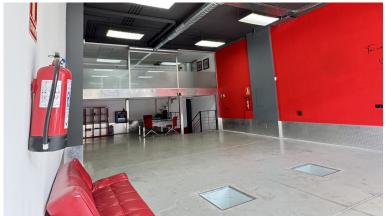

## COMMERCIAL IN PUERTO BANÚS

Commercial Space for Sale Next to Porsche Puerto Banús – 200 m², Ideal for Showroom, Studio, or Office An excellent commercial property is now available for sale next to the Porsche dealership in Puerto Banús, one of the most exclusive areas of Marbella. The space offers a total area of 200 m², distributed over three functional levels: Basement with direct access from the public underground parking, allowing vehicle entry – ideal for loading and unloading goods or equipment. Main floor (street level) featuring a large open-plan area, perfect for a showroom, reception, or open workspace. First floor with a glass-enclosed meeting room with acoustic insulation, ideal for professional meetings in a private and elegant setting. Includes a private parking space with direct access to the premises from the basement. Additional features: Full bathroom with shower Versatile space, suitab...