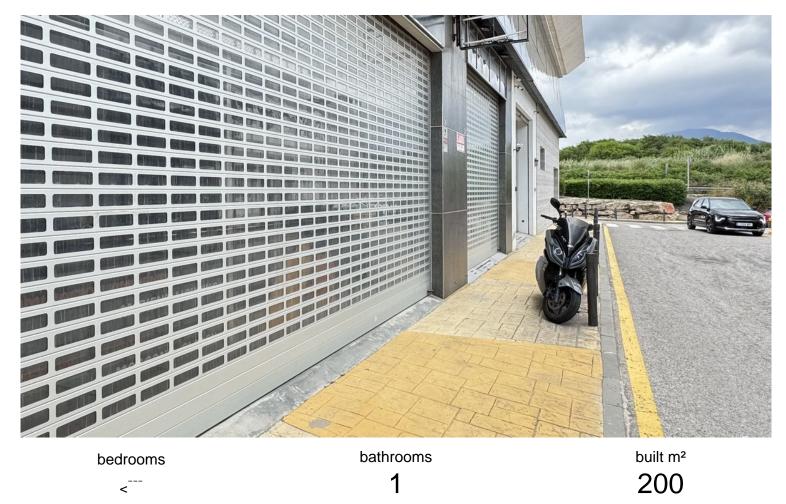

## COMMERCIAL IN PUERTO BANÚS

Commercial Space for Sale Next to Porsche Puerto Banús – 200 m², Ideal for Showroom, Studio, or Office An excellent commercial property is now available for sale next to the Porsche dealership in Puerto Banús, one of the most exclusive areas of Marbella. The space offers a total area of 200 m², distributed over three functional levels: Basement with direct access from the public underground parking, allowing vehicle entry – ideal for loading and unloading goods or equipment. Main floor (street level) featuring a large open-plan area, perfect for a showroom, reception, or open workspace. First floor with a glass-enclosed meeting room with acoustic insulation, ideal for professional meetings in a private and elegant setting. Includes a private parking space with direct access to the premises from the basement. Additional features: Full bathroom with shower Versatile space, suitab...