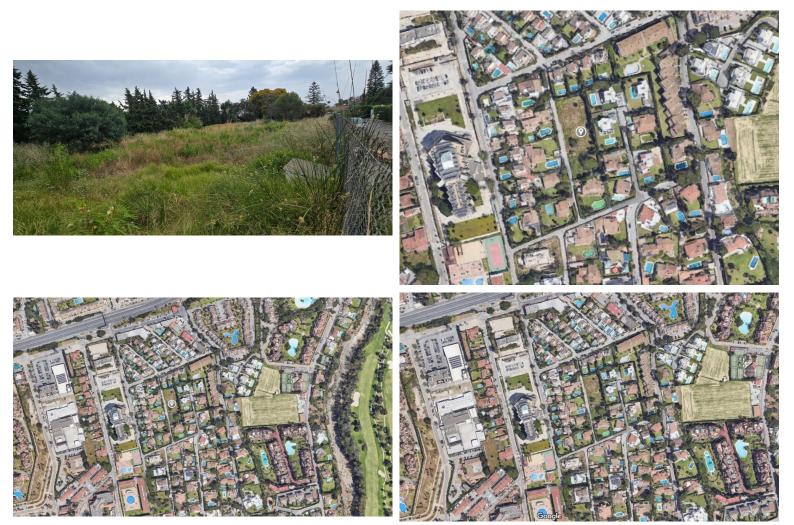

## LAND IN ATALAYA

Prime Residential Plot in Atalaya Isdabe – Ideal for Villa Project An exceptional opportunity to acquire a beautiful residential plot in the sought-after area of Atalaya, perfectly positioned near Guadalmina Baja and El Campanario. This spacious and versatile plot offers outstanding development potential, ideal for investors or individuals looking to create their dream home on the Costa del Sol. With a generous 35% buildability (edificación), the plot allows for two exciting possibilities: The construction of three semi-detached villas, perfect for a boutique development project Or the creation of a luxurious, detached single-family villa, tailored to your personal vision Set within a tranquil yet well-connected residential area, the location offers easy access to prestigious golf courses, international schools, sandy beaches, and an array of dining and shopping options. El Campana...