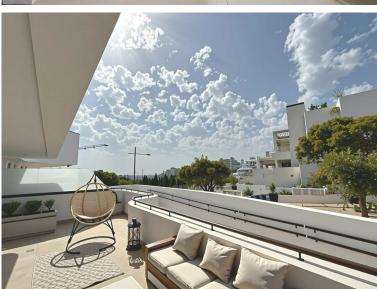

## APARTMENT IN ESTEPONA

Elegant and modern elevated ground-floor apartment with a large private terrace of 90 m² and partial sea views. Located in the sought-after area of Las Mesas, just a 10-minute walk from Estepona Marina and 20 minutes from the charming Old Town. Premium features and layout: 4 spacious bedrooms with fitted wardrobes, white lacquered finish and modular interior 2 full bathrooms + 1 guest toilet Designer sanitary ware, thermostatic taps, resin shower trays with glass screens Fully fitted kitchen with Siemens appliances: ceramic hob, oven, extractor hood, dishwasher, fridge and washing machine Contemporary countertops and stylish upper and lower cabinets Large-format porcelain tile flooring and matching white skirting boards White lacquered interior carpentry and reinforced main entrance door Comfort & Efficiency: Hot/cold air conditioning through ducts with thermostat control Aeroth...