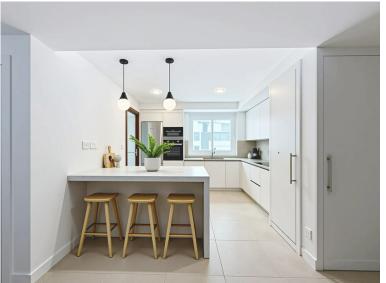

## APARTMENT IN ESTEPONA

Elegant and modern elevated ground-floor apartment with a large private terrace of 90 m² and partial sea views. Located in the sought-after area of Las Mesas, just a 10-minute walk from Estepona Marina and 20 minutes from the charming Old Town. Premium features and layout: 4 spacious bedrooms with fitted wardrobes, white lacquered finish and modular interior 2 full bathrooms + 1 guest toilet Designer sanitary ware, thermostatic taps, resin shower trays with glass screens Fully fitted kitchen with Siemens appliances: ceramic hob, oven, extractor hood, dishwasher, fridge and washing machine Contemporary countertops and stylish upper and lower cabinets Large-format porcelain tile flooring and matching white skirting boards White lacquered interior carpentry and reinforced main entrance door Comfort & Efficiency: Hot/cold air conditioning through ducts with thermostat control Aeroth...