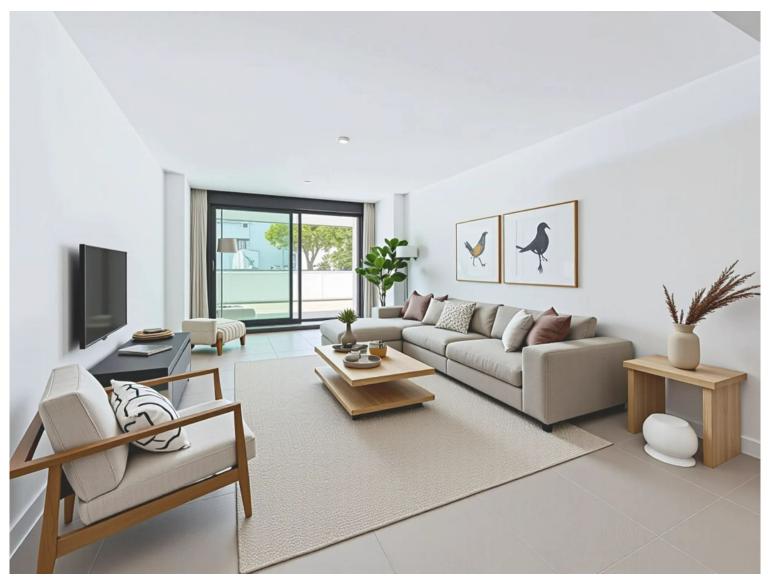

## APARTMENT IN ESTEPONA

Elegant and modern elevated ground-floor apartment with a large private terrace of 90 m² and partial sea views. Located in the sought-after area of Las Mesas, just a 10-minute walk from Estepona Marina and 20 minutes from the charming Old Town. Premium features and layout: 4 spacious bedrooms with fitted wardrobes, white lacquered finish and modular interior 2 full bathrooms + 1 guest toilet Designer sanitary ware, thermostatic taps, resin shower trays with glass screens Fully fitted kitchen with Siemens appliances: ceramic hob, oven, extractor hood, dishwasher, fridge and washing machine Contemporary countertops and stylish upper and lower cabinets Large-format porcelain tile flooring and matching white skirting boards White lacquered interior carpentry and reinforced main entrance door Comfort & Efficiency: Hot/cold air conditioning through ducts with thermostat control Aeroth...