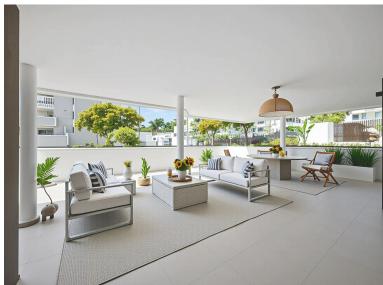

## APARTMENT IN ESTEPONA

Elegant and modern elevated ground-floor apartment with a large private terrace of 90 m² and partial sea views. Located in the sought-after area of Las Mesas, just a 10-minute walk from Estepona Marina and 20 minutes from the charming Old Town. Premium features and layout: 4 spacious bedrooms with fitted wardrobes, white lacquered finish and modular interior 2 full bathrooms + 1 guest toilet Designer sanitary ware, thermostatic taps, resin shower trays with glass screens Fully fitted kitchen with Siemens appliances: ceramic hob, oven, extractor hood, dishwasher, fridge and washing machine Contemporary countertops and stylish upper and lower cabinets Large-format porcelain tile flooring and matching white skirting boards White lacquered interior carpentry and reinforced main entrance door Comfort & Efficiency: Hot/cold air conditioning through ducts with thermostat control Aeroth...