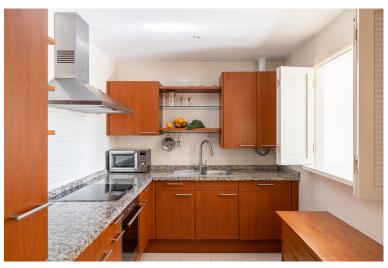

## APARTMENT IN NUEVA ANDALUCÍA

This bright and cozy one bedroom apartment offers you the perfect combination of tranquility and proximity to amenities. Nestled in a well-maintained community this elevated ground floor apartment features beautiful views to the mature gardens and pool area. Featuring a spacious one-bedroom layout, the apartment includes a large glassed terrace that feels like an extension of the living area. The expansive glass doors to the terrace flood the apartment with natural light, creating a warm and welcoming environment. The apartment is complemented by a well-sized parking space and a convenient storage room, ensuring ample space for your belongings. The location is truly wonderful—nestled in a tranquil area with very little traffic, yet just steps away from fantastic restaurants and grocery stores. Additionally, Puerto Banús is within walking distance, offering a vibrant atmosphere and lux...