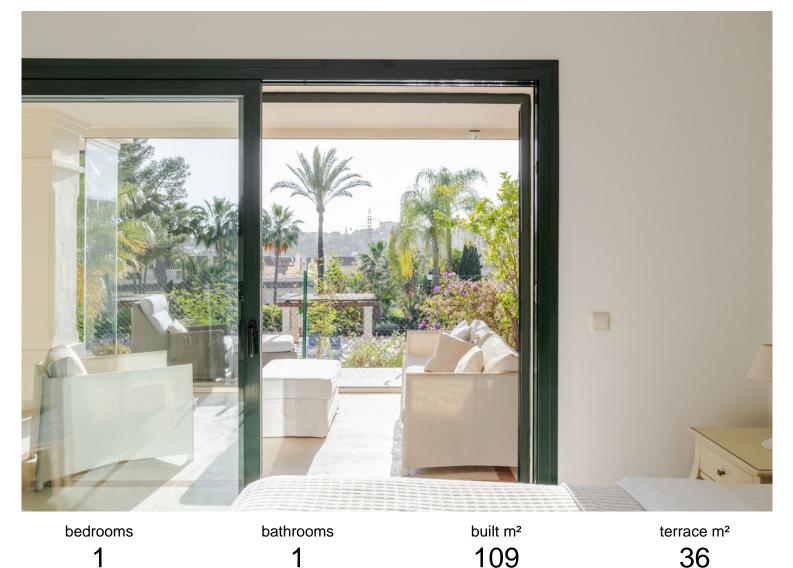

## APARTMENT IN NUEVA ANDALUCÍA

This bright and cozy one bedroom apartment offers you the perfect combination of tranquility and proximity to amenities. Nestled in a well-maintained community this elevated ground floor apartment features beautiful views to the mature gardens and pool area. Featuring a spacious one-bedroom layout, the apartment includes a large glassed terrace that feels like an extension of the living area. The expansive glass doors to the terrace flood the apartment with natural light, creating a warm and welcoming environment. The apartment is complemented by a well-sized parking space and a convenient storage room, ensuring ample space for your belongings. The location is truly wonderful—nestled in a tranquil area with very little traffic, yet just steps away from fantastic restaurants and grocery stores. Additionally, Puerto Banús is within walking distance, offering a vibrant atmosphere and lux...