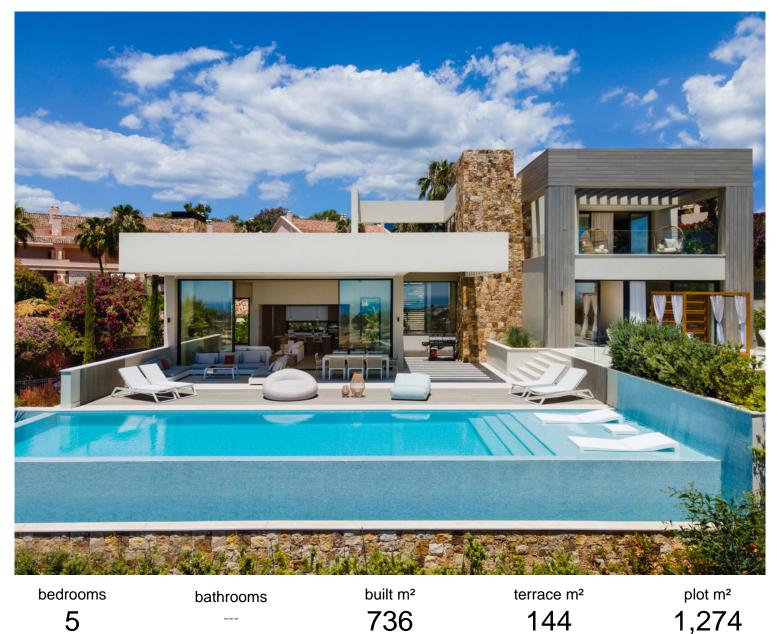

## NUEVA ANDALUCÍA

## VILLA IN NUEVA ANDALUCÍA

Set within a development of 5 brand new luxury villas, Anamaya 2 enjoys an elevated position within the prestigious Golf Valley of Nueva Andalucia, providing scenic mountain and sea views. Designed with a contemporary touch, Anamaya 2 has been impeccably set to face the magnificent panoramic views towards the Mediterranean Sea, all the way to the African coastline. A seamless flow between exterior and interior areas, set the stage for the quintessential easy- going Mediterranean lifestyle. Surrounded by luscious tropical gardens, the large infinity swimming pool receives all the spotlight, giving the home an oasis feeling. The design principle for this contemporary estate is being at one with nature, complementing the needs of the changing seasons while making the most of Marbella's micro-climate. Every angle of the living/bedrooms areas have been thoughtfully designed to ma...