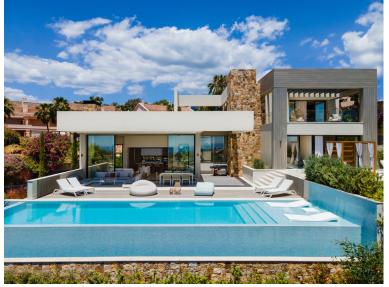

## VILLA IN NUEVA ANDALUCÍA

Set within a development of 5 brand new luxury villas, Anamaya 2 enjoys an elevated position within the prestigious Golf Valley of Nueva Andalucia, providing scenic mountain and sea views. Designed with a contemporary touch, Anamaya 2 has been impeccably set to face the magnificent panoramic views towards the Mediterranean Sea, all the way to the African coastline. A seamless flow between exterior and interior areas, set the stage for the quintessential easy- going Mediterranean lifestyle. Surrounded by luscious tropical gardens, the large infinity swimming pool receives all the spotlight, giving the home an oasis feeling. The design principle for this contemporary estate is being at one with nature, complementing the needs of the changing seasons while making the most of Marbella's micro-climate. Every angle of the living/bedrooms areas have been thoughtfully designed to ma...