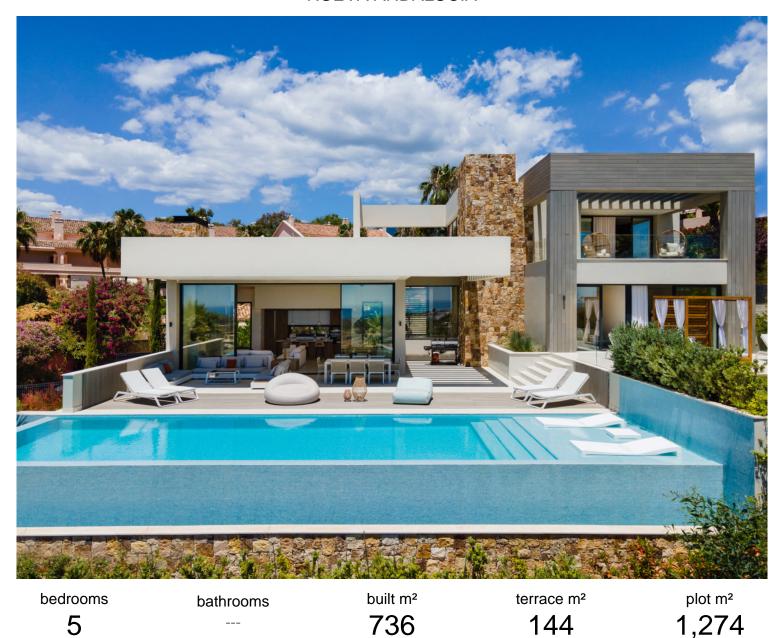

## NUEVA ANDALUCÍA

## VILLA IN NUEVA ANDALUCÍA

Set within a development of 5 brand new luxury villas, Anamaya 2 enjoys an elevated position within the prestigious Golf Valley of Nueva Andalucia, providing scenic mountain and sea views. Designed with a contemporary touch, Anamaya 2 has been impeccably set to face the magnificent panoramic views towards the Mediterranean Sea, all the way to the African coastline. A seamless flow between exterior and interior areas, set the stage for the quintessential easy- going Mediterranean lifestyle. Surrounded by luscious tropical gardens, the large infinity swimming pool receives all the spotlight, giving the home an oasis feeling. The design principle for this contemporary estate is being at one with nature, complementing the needs of the changing seasons while making the most of Marbella's micro-climate. Every angle of the living/bedrooms areas have been thoughtfully designed to ma...