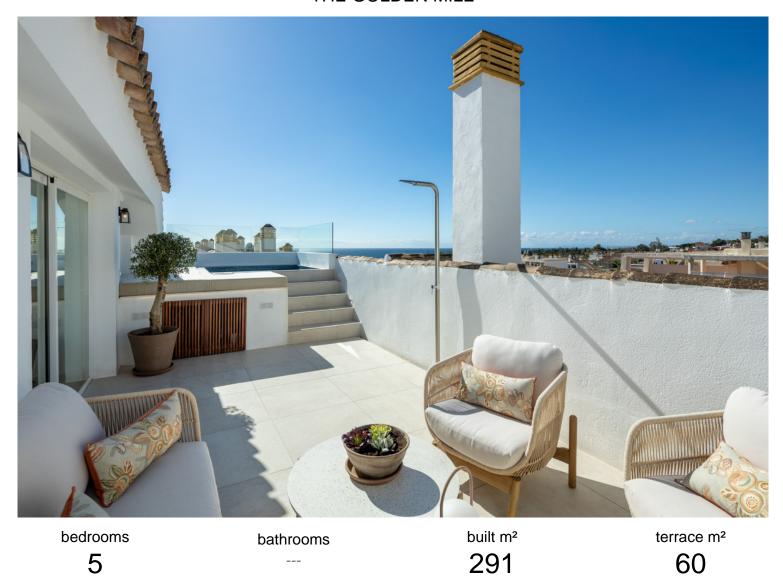

## THE GOLDEN MILE

## PENTHOUSE IN THE GOLDEN MILE

Nestled in the heart of the exclusive Nagüeles district, Costa PH stands as a paragon of modern sophistication and serene elegance, a duplex penthouse that offers a lifestyle as much as a living space. From the moment one steps inside, it is immediately clear that this is no ordinary abode. Designed to capture both the panoramic expanse of the Mediterranean and the rugged majesty of the surrounding mountains, the property effortlessly blends the best of nature with the height of contemporary luxury. The penthouse is a masterclass in open-plan living, where the kitchen, dining, and lounge areas flow together with seamless fluidity. One imagines standing in the living room, gazing out over the horizon where the sea stretches endlessly, the sky merging with the land in a painterly tableau. The kitchen, a culinary architect's dream, boasts a marble island of striking proportio...