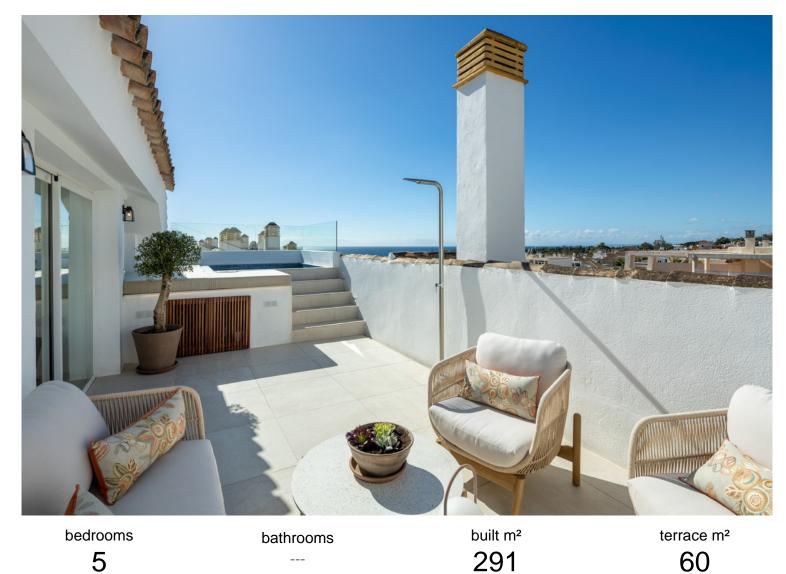

## PENTHOUSE IN THE GOLDEN MILE

Nestled in the heart of the exclusive Nagüeles district, Costa PH stands as a paragon of modern sophistication and serene elegance, a duplex penthouse that offers a lifestyle as much as a living space. From the moment one steps inside, it is immediately clear that this is no ordinary abode. Designed to capture both the panoramic expanse of the Mediterranean and the rugged majesty of the surrounding mountains, the property effortlessly blends the best of nature with the height of contemporary luxury. The penthouse is a masterclass in open-plan living, where the kitchen, dining, and lounge areas flow together with seamless fluidity. One imagines standing in the living room, gazing out over the horizon where the sea stretches endlessly, the sky merging with the land in a painterly tableau. The kitchen, a culinary architect's dream, boasts a marble island of striking proportio...