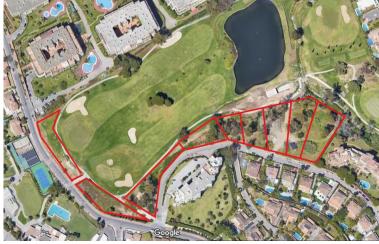

## LAND IN GUADALMINA ALTA

Exclusive Residential Project in Marbella – 10 Luxury Villas on the Frontline of a Golf Course An exceptional investment opportunity in one of Marbella's most sought-after areas: a project for the development of nine luxury villas, located on the frontline of a prestigious golf course, within a gated community with 24-hour security and controlled access. The plot is fully urbanized and ready to build (finalist land), offering stunning panoramic sea views and a high-value natural setting. Project Highlights: - Plot size: 12,825.72 m<sup>2</sup> - Buildable area: 7,620.97 m<sup>2</sup> - Urban classification: Urban Land – Sector PA-SP-3 - Zoning: Residential - Number of plots: 10 - Housing type: Detached Single-Family Homes (UE3) - Maximum building height: Ground Floor + 1 (GF+1) / 7 to 8.5 meters An ideal project to develop a premium complex of detached villas in a prime location on the Costa del Sol...