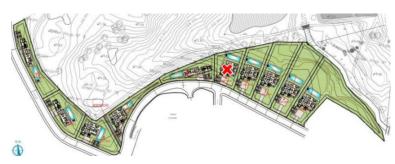

## LAND IN GUADALMINA ALTA

Exclusive Residential Project in Marbella – 10 Luxury Villas on the Frontline of a Golf Course An exceptional investment opportunity in one of Marbella's most sought-after areas: a project for the development of nine luxury villas, located on the frontline of a prestigious golf course, within a gated community with 24-hour security and controlled access. The plot is fully urbanized and ready to build (finalist land), offering stunning panoramic sea views and a high-value natural setting. Project Highlights: - Plot size: 12,825.72 m<sup>2</sup> - Buildable area: 7,620.97 m<sup>2</sup> - Urban classification: Urban Land – Sector PA-SP-3 - Zoning: Residential - Number of plots: 10 - Housing type: Detached Single-Family Homes (UE3) - Maximum building height: Ground Floor + 1 (GF+1) / 7 to 8.5 meters An ideal project to develop a premium complex of detached villas in a prime location on the Costa del Sol...