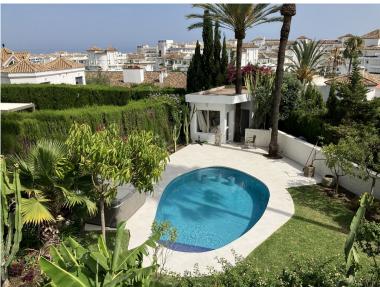

## VILLA IN PUERTO BANÚS

Detached Villa, Puerto Banús, Costa del Sol. 6 Bedrooms, 6 Bathrooms, Built 400 m², Terrace 200 m², Garden/Plot 786 m². Setting: Port, Close To Shops, Close To Sea, Close To Town, Close To Schools, Close To Marina. Orientation: South. Condition: Recently Renovated. Pool: Private. Climate Control: Pre Installed A/C, Central Heating. Views: Sea, Country, Garden, Urban. Features: Covered Terrace, Near Transport, Utility Room, Ensuite Bathroom, Marble Flooring, Double Glazing. Furniture: Fully Furnished. Kitchen: Fully Fitted. Garden: Private, Landscaped, Easy Maintenance. Security: Entry Phone, Alarm System. Parking: Garage, Covered, Private. Category: Golf, Holiday Homes, Investment.