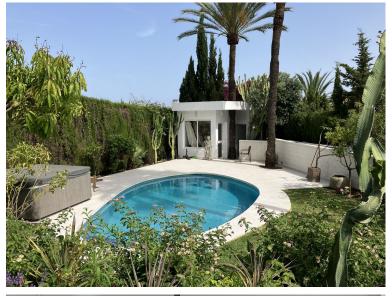

## VILLA IN PUERTO BANÚS

Detached Villa, Puerto Banús, Costa del Sol. 6 Bedrooms, 6 Bathrooms, Built 400 m², Terrace 200 m², Garden/Plot 786 m². Setting: Port, Close To Shops, Close To Sea, Close To Town, Close To Schools, Close To Marina. Orientation: South. Condition: Recently Renovated. Pool: Private. Climate Control: Pre Installed A/C, Central Heating. Views: Sea, Country, Garden, Urban. Features: Covered Terrace, Near Transport, Utility Room, Ensuite Bathroom, Marble Flooring, Double Glazing. Furniture: Fully Furnished. Kitchen: Fully Fitted. Garden: Private, Landscaped, Easy Maintenance. Security: Entry Phone, Alarm System. Parking: Garage, Covered, Private. Category: Golf, Holiday Homes, Investment.