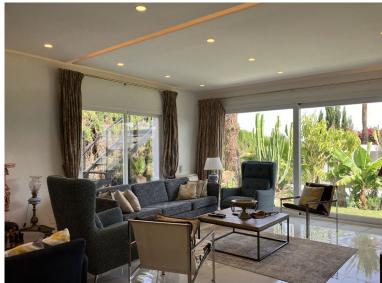

## VILLA IN PUERTO BANÚS

Detached Villa, Puerto Banús, Costa del Sol. 6 Bedrooms, 6 Bathrooms, Built 400 m², Terrace 200 m², Garden/Plot 786 m². Setting: Port, Close To Shops, Close To Sea, Close To Town, Close To Schools, Close To Marina. Orientation: South. Condition: Recently Renovated. Pool: Private. Climate Control: Pre Installed A/C, Central Heating. Views: Sea, Country, Garden, Urban. Features: Covered Terrace, Near Transport, Utility Room, Ensuite Bathroom, Marble Flooring, Double Glazing. Furniture: Fully Furnished. Kitchen: Fully Fitted. Garden: Private, Landscaped, Easy Maintenance. Security: Entry Phone, Alarm System. Parking: Garage, Covered, Private. Category: Golf, Holiday Homes, Investment.