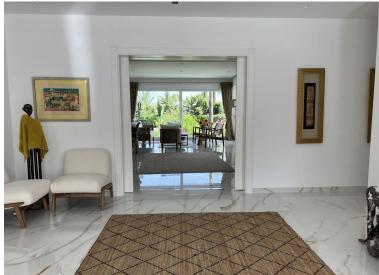

## VILLA IN PUERTO BANÚS

Detached Villa, Puerto Banús, Costa del Sol. 6 Bedrooms, 6 Bathrooms, Built 400 m², Terrace 200 m², Garden/Plot 786 m². Setting: Port, Close To Shops, Close To Sea, Close To Town, Close To Schools, Close To Marina. Orientation: South. Condition: Recently Renovated. Pool: Private. Climate Control: Pre Installed A/C, Central Heating. Views: Sea, Country, Garden, Urban. Features: Covered Terrace, Near Transport, Utility Room, Ensuite Bathroom, Marble Flooring, Double Glazing. Furniture: Fully Furnished. Kitchen: Fully Fitted. Garden: Private, Landscaped, Easy Maintenance. Security: Entry Phone, Alarm System. Parking: Garage, Covered, Private. Category: Golf, Holiday Homes, Investment.