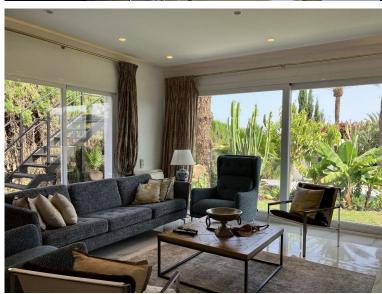

## VILLA IN PUERTO BANÚS

Detached Villa, Puerto Banús, Costa del Sol. 6 Bedrooms, 6 Bathrooms, Built 400 m², Terrace 200 m², Garden/Plot 786 m². Setting: Port, Close To Shops, Close To Sea, Close To Town, Close To Schools, Close To Marina. Orientation: South. Condition: Recently Renovated. Pool: Private. Climate Control: Pre Installed A/C, Central Heating. Views: Sea, Country, Garden, Urban. Features: Covered Terrace, Near Transport, Utility Room, Ensuite Bathroom, Marble Flooring, Double Glazing. Furniture: Fully Furnished. Kitchen: Fully Fitted. Garden: Private, Landscaped, Easy Maintenance. Security: Entry Phone, Alarm System. Parking: Garage, Covered, Private. Category: Golf, Holiday Homes, Investment.