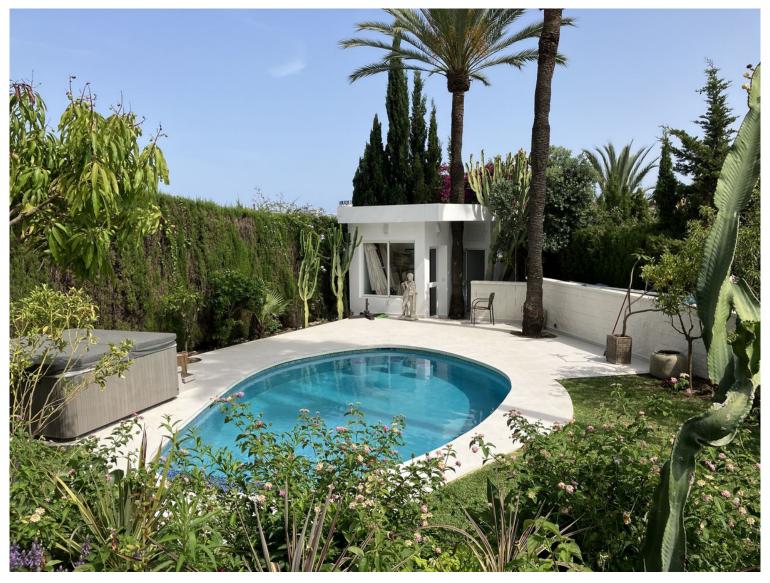

## VILLA IN PUERTO BANÚS

Detached Villa, Puerto Banús, Costa del Sol. 6 Bedrooms, 6 Bathrooms, Built 400 m², Terrace 200 m², Garden/Plot 786 m². Setting: Port, Close To Shops, Close To Sea, Close To Town, Close To Schools, Close To Marina. Orientation: South. Condition: Recently Renovated. Pool: Private. Climate Control: Pre Installed A/C, Central Heating. Views: Sea, Country, Garden, Urban. Features: Covered Terrace, Near Transport, Utility Room, Ensuite Bathroom, Marble Flooring, Double Glazing. Furniture: Fully Furnished. Kitchen: Fully Fitted. Garden: Private, Landscaped, Easy Maintenance. Security: Entry Phone, Alarm System. Parking: Garage, Covered, Private. Category: Golf, Holiday Homes, Investment.