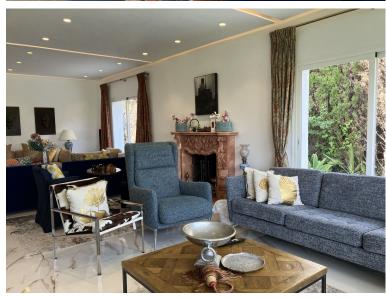

## VILLA IN PUERTO BANÚS

Detached Villa, Puerto Banús, Costa del Sol. 6 Bedrooms, 6 Bathrooms, Built 400 m², Terrace 200 m², Garden/Plot 786 m². Setting: Port, Close To Shops, Close To Sea, Close To Town, Close To Schools, Close To Marina. Orientation: South. Condition: Recently Renovated. Pool: Private. Climate Control: Pre Installed A/C, Central Heating. Views: Sea, Country, Garden, Urban. Features: Covered Terrace, Near Transport, Utility Room, Ensuite Bathroom, Marble Flooring, Double Glazing. Furniture: Fully Furnished. Kitchen: Fully Fitted. Garden: Private, Landscaped, Easy Maintenance. Security: Entry Phone, Alarm System. Parking: Garage, Covered, Private. Category: Golf, Holiday Homes, Investment.