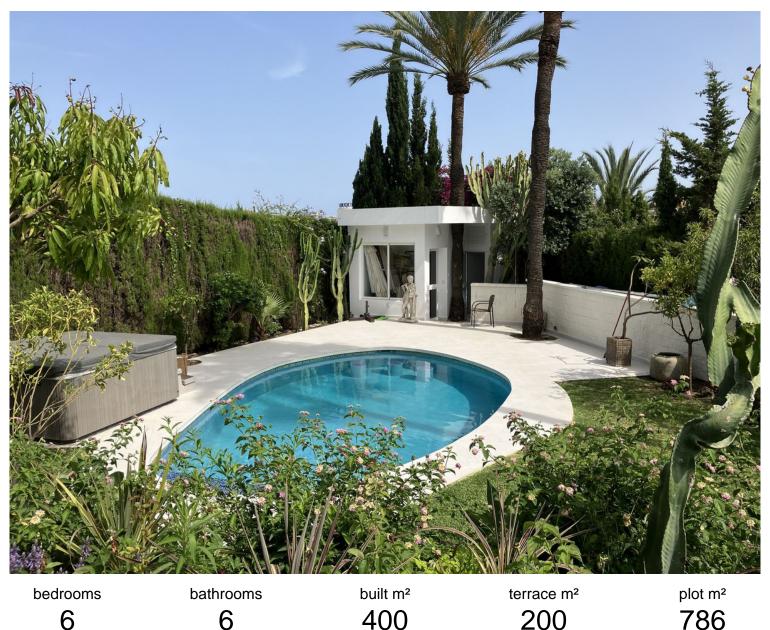

## VILLA IN PUERTO BANÚS

Detached Villa, Puerto Banús, Costa del Sol. 6 Bedrooms, 6 Bathrooms, Built 400 m², Terrace 200 m², Garden/Plot 786 m². Setting : Port, Close To Shops, Close To Sea, Close To Town, Close To Schools, Close To Marina. Orientation : South. Condition : Recently Renovated. Pool : Private. Climate Control : Pre Installed A/C, Central Heating. Views : Sea, Country, Garden, Urban. Features : Covered Terrace, Near Transport, Utility Room, Ensuite Bathroom, Marble Flooring, Double Glazing. Furniture : Fully Furnished. Kitchen : Fully Fitted. Garden : Private, Landscaped, Easy Maintenance. Security : Entry Phone, Alarm System. Parking : Garage, Covered, Private. Category : Golf, Holiday Homes, Investment.