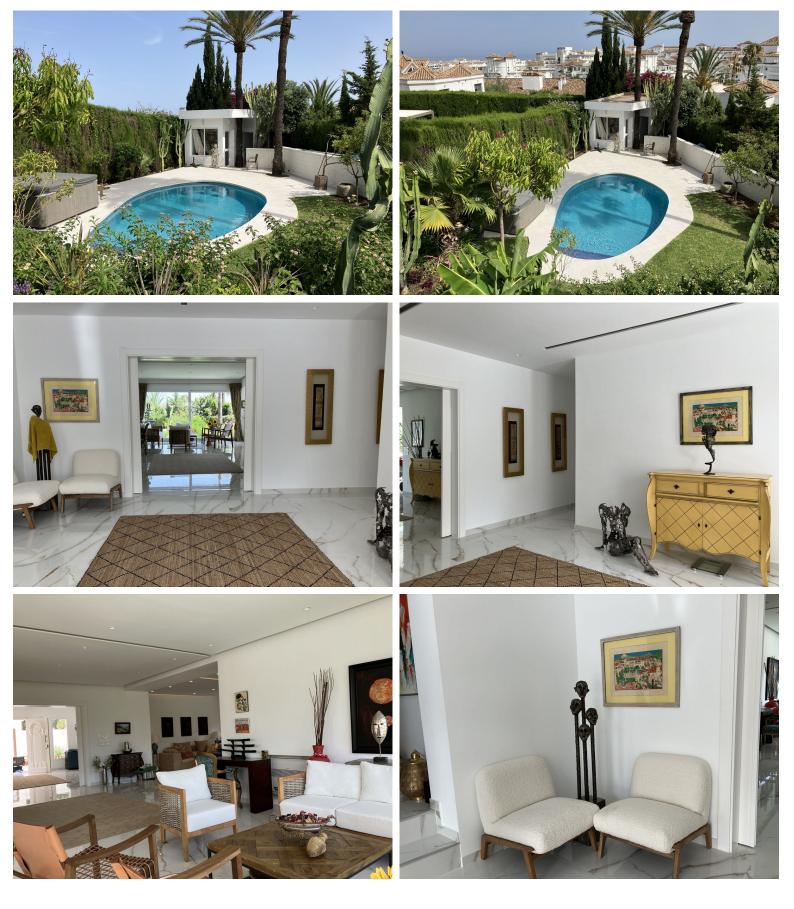

## VILLA IN PUERTO BANÚS

Detached Villa, Puerto Banús, Costa del Sol. 6 Bedrooms, 6 Bathrooms, Built 400 m², Terrace 200 m², Garden/Plot 786 m². Setting : Port, Close To Shops, Close To Sea, Close To Town, Close To Schools, Close To Marina. Orientation : South. Condition : Recently Renovated. Pool : Private. Climate Control : Pre Installed A/C, Central Heating. Views : Sea, Country, Garden, Urban. Features : Covered Terrace, Near Transport, Utility Room, Ensuite Bathroom, Marble Flooring, Double Glazing. Furniture : Fully Furnished. Kitchen : Fully Fitted. Garden : Private, Landscaped, Easy Maintenance. Security : Entry Phone, Alarm System. Parking : Garage, Covered, Private. Category : Golf, Holiday Homes, Investment.