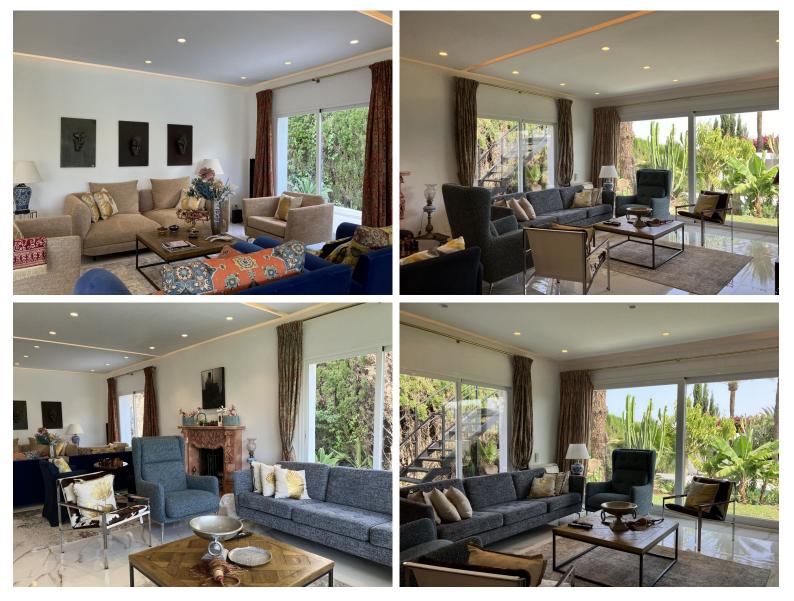

## VILLA IN PUERTO BANÚS

Detached Villa, Puerto Banús, Costa del Sol. 6 Bedrooms, 6 Bathrooms, Built 400 m², Terrace 200 m², Garden/Plot 786 m². Setting : Port, Close To Shops, Close To Sea, Close To Town, Close To Schools, Close To Marina. Orientation : South. Condition : Recently Renovated. Pool : Private. Climate Control : Pre Installed A/C, Central Heating. Views : Sea, Country, Garden, Urban. Features : Covered Terrace, Near Transport, Utility Room, Ensuite Bathroom, Marble Flooring, Double Glazing. Furniture : Fully Furnished. Kitchen : Fully Fitted. Garden : Private, Landscaped, Easy Maintenance. Security : Entry Phone, Alarm System. Parking : Garage, Covered, Private. Category : Golf, Holiday Homes, Investment.