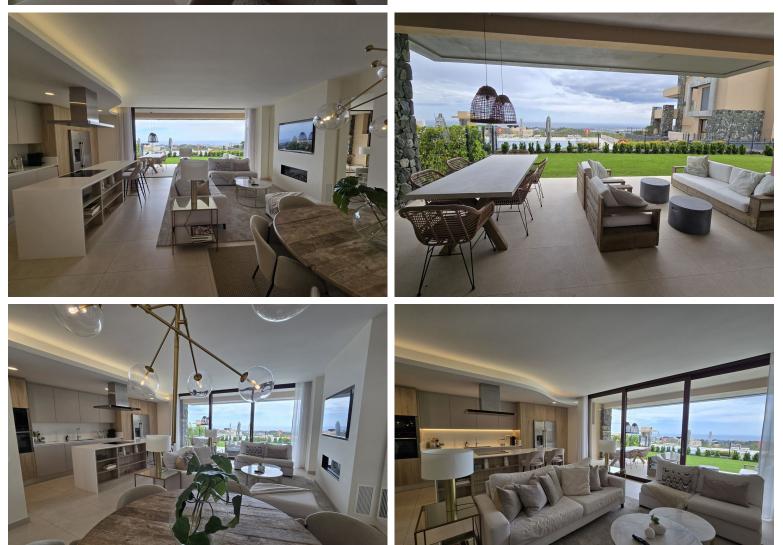

## APARTMENT IN BENAHAVÍS

Wonderful 3 Bedroom Ground floor Corner Apartment with Spectacular Mediterranean Views in Real de La Quinta A Haven of Luxury and Tranquility, nestled in Real de La Quinta Residential Country Club Resort with views to the mountains, valley, coast and the Mediterranean Sea. Discover the ultimate in luxury living in this stunning, 3-bedroom apartment nestled in the prestigious Real de La Quinta. This exclusive residence perfectly balances modern elegance with natural beauty, offering breathtaking views that stretch from the sparkling Mediterranean to Gibraltar, North Africa, and the majestic Sierra Nieves National Park. Seamless indoor-outdoor living with a private garden (85.56 m<sup>2</sup>) and expansive terrace (76.11 m<sup>2</sup>) and 144.07 m<sup>2</sup> of living space. Step inside and this beautiful ground floor apartment and experience a sophisticated, open-plan layout where natural light floods every corner...