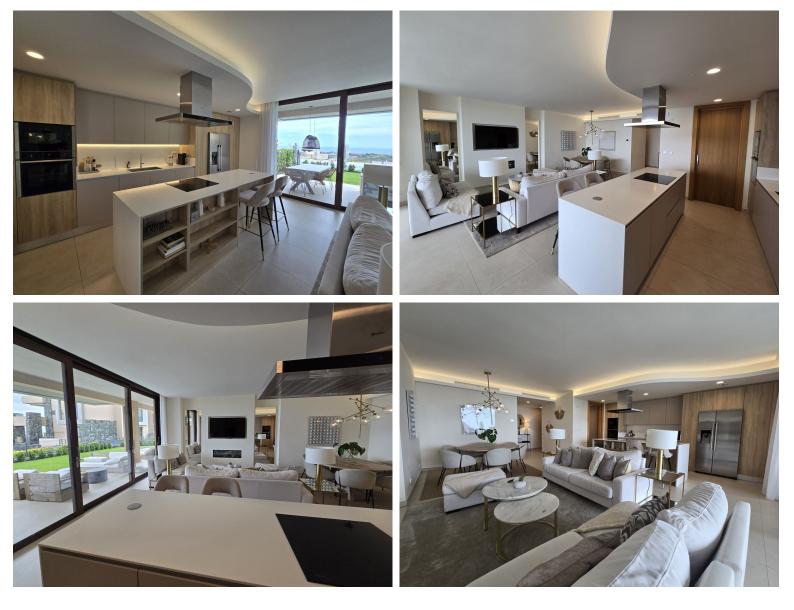

## APARTMENT IN BENAHAVÍS

Wonderful 3 Bedroom Ground floor Corner Apartment with Spectacular Mediterranean Views in Real de La Quinta A Haven of Luxury and Tranquility, nestled in Real de La Quinta Residential Country Club Resort with views to the mountains, valley, coast and the Mediterranean Sea. Discover the ultimate in luxury living in this stunning, 3-bedroom apartment nestled in the prestigious Real de La Quinta. This exclusive residence perfectly balances modern elegance with natural beauty, offering breathtaking views that stretch from the sparkling Mediterranean to Gibraltar, North Africa, and the majestic Sierra Nieves National Park. Seamless indoor-outdoor living with a private garden (85.56 m<sup>2</sup>) and expansive terrace (76.11 m<sup>2</sup>) and 144.07 m<sup>2</sup> of living space. Step inside and this beautiful ground floor apartment and experience a sophisticated, open-plan layout where natural light floods every corner...