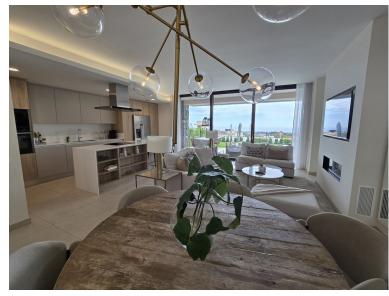

## APARTMENT IN BENAHAVÍS

Wonderful 3 Bedroom Ground floor Corner Apartment with Spectacular Mediterranean Views in Real de La Quinta A Haven of Luxury and Tranquility, nestled in Real de La Quinta Residential Country Club Resort with views to the mountains, valley, coast and the Mediterranean Sea. Discover the ultimate in luxury living in this stunning, 3-bedroom apartment nestled in the prestigious Real de La Quinta. This exclusive residence perfectly balances modern elegance with natural beauty, offering breathtaking views that stretch from the sparkling Mediterranean to Gibraltar, North Africa, and the majestic Sierra Nieves National Park. Seamless indoor-outdoor living with a private garden (85.56 m²) and expansive terrace (76.11 m²) and 144.07 m² of living space. Step inside and this beautiful ground floor apartment and experience a sophisticated, open-plan layout where natural light floods every corner...