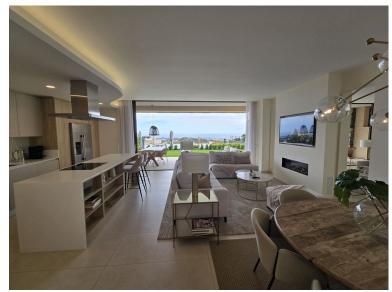

## APARTMENT IN BENAHAVÍS

Wonderful 3 Bedroom Ground floor Corner Apartment with Spectacular Mediterranean Views in Real de La Quinta A Haven of Luxury and Tranquility, nestled in Real de La Quinta Residential Country Club Resort with views to the mountains, valley, coast and the Mediterranean Sea. Discover the ultimate in luxury living in this stunning, 3-bedroom apartment nestled in the prestigious Real de La Quinta. This exclusive residence perfectly balances modern elegance with natural beauty, offering breathtaking views that stretch from the sparkling Mediterranean to Gibraltar, North Africa, and the majestic Sierra Nieves National Park. Seamless indoor-outdoor living with a private garden (85.56 m²) and expansive terrace (76.11 m²) and 144.07 m² of living space. Step inside and this beautiful ground floor apartment and experience a sophisticated, open-plan layout where natural light floods every corner...