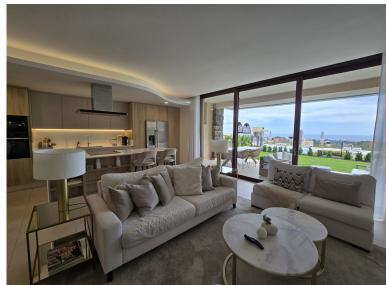

## APARTMENT IN BENAHAVÍS

Wonderful 3 Bedroom Ground floor Corner Apartment with Spectacular Mediterranean Views in Real de La Quinta A Haven of Luxury and Tranquility, nestled in Real de La Quinta Residential Country Club Resort with views to the mountains, valley, coast and the Mediterranean Sea. Discover the ultimate in luxury living in this stunning, 3-bedroom apartment nestled in the prestigious Real de La Quinta. This exclusive residence perfectly balances modern elegance with natural beauty, offering breathtaking views that stretch from the sparkling Mediterranean to Gibraltar, North Africa, and the majestic Sierra Nieves National Park. Seamless indoor-outdoor living with a private garden (85.56 m²) and expansive terrace (76.11 m²) and 144.07 m² of living space. Step inside and this beautiful ground floor apartment and experience a sophisticated, open-plan layout where natural light floods every corner...