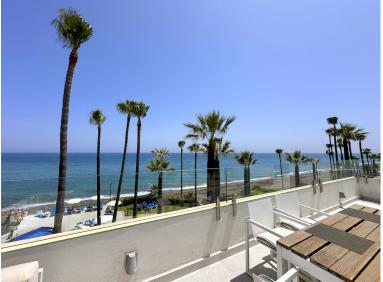

## PENTHOUSE IN ESTEPONA

This fontal sea view penthouse is situated in the sought-after Dominion Beach area, located in Estepona East, Malaga. Offering a blend of comfort and sophistication, the property boasts a generous built area of 145m<sup>2</sup>, with 140m<sup>2</sup> dedicated to interior living space. The penthouse is designed to provide a luxurious lifestyle in a prime coastal location, making it an ideal choice for those seeking both tranquillity and convenience. The accommodation comprises three well-proportioned bedrooms, including a master suite with its own en-suite bathroom for added privacy and comfort. In addition to the en-suite, there are two further bathrooms and two separate toilets, ensuring ample facilities for family and guests alike. The layout is thoughtfully arranged to maximise both space and natural light, creating a welcoming and airy atmosphere throughout. A standout feature of this property is the ...