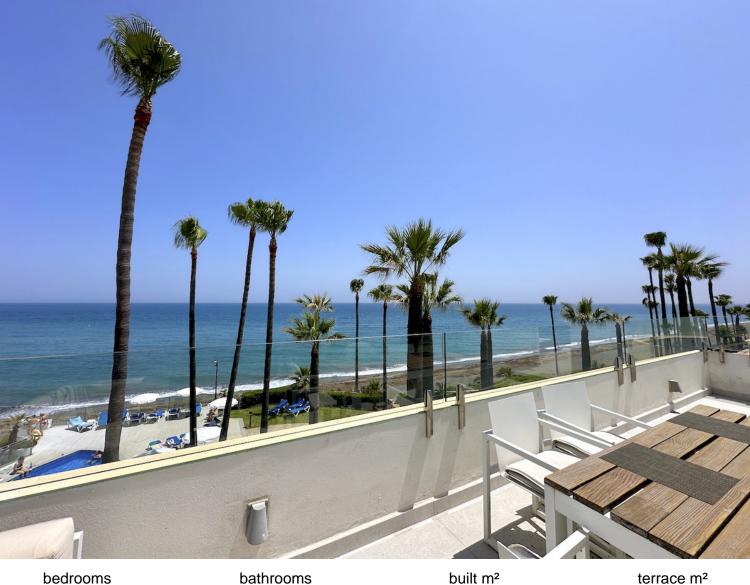

## **ESTEPONA**

3

bathrooms 3

built m² 145

terrace m<sup>2</sup>

## PENTHOUSE IN ESTEPONA

This fontal sea view penthouse is situated in the sought-after Dominion Beach area, located in Estepona East, Malaga. Offering a blend of comfort and sophistication, the property boasts a generous built area of 145m<sup>2</sup>, with 140m<sup>2</sup> dedicated to interior living space. The penthouse is designed to provide a luxurious lifestyle in a prime coastal location, making it an ideal choice for those seeking both tranquillity and convenience. The accommodation comprises three well-proportioned bedrooms, including a master suite with its own en-suite bathroom for added privacy and comfort. In addition to the en-suite, there are two further bathrooms and two separate toilets, ensuring ample facilities for family and guests alike. The layout is thoughtfully arranged to maximise both space and natural light, creating a welcoming and airy atmosphere throughout. A standout feature of this property is the ...