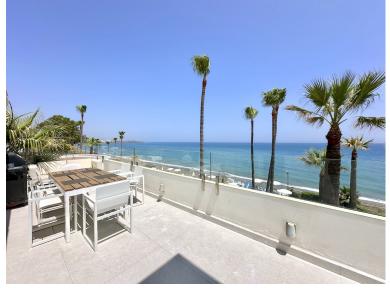

## PENTHOUSE IN ESTEPONA

This fontal sea view penthouse is situated in the sought-after Dominion Beach area, located in Estepona East, Malaga. Offering a blend of comfort and sophistication, the property boasts a generous built area of 145m<sup>2</sup>, with 140m<sup>2</sup> dedicated to interior living space. The penthouse is designed to provide a luxurious lifestyle in a prime coastal location, making it an ideal choice for those seeking both tranquillity and convenience. The accommodation comprises three well-proportioned bedrooms, including a master suite with its own en-suite bathroom for added privacy and comfort. In addition to the en-suite, there are two further bathrooms and two separate toilets, ensuring ample facilities for family and guests alike. The layout is thoughtfully arranged to maximise both space and natural light, creating a welcoming and airy atmosphere throughout. A standout feature of this property is the ...