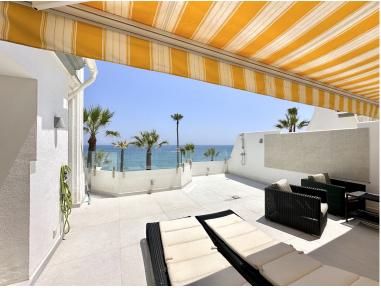

## PENTHOUSE IN ESTEPONA

This fontal sea view penthouse is situated in the sought-after Dominion Beach area, located in Estepona East, Malaga. Offering a blend of comfort and sophistication, the property boasts a generous built area of 145m<sup>2</sup>, with 140m<sup>2</sup> dedicated to interior living space. The penthouse is designed to provide a luxurious lifestyle in a prime coastal location, making it an ideal choice for those seeking both tranquillity and convenience. The accommodation comprises three well-proportioned bedrooms, including a master suite with its own en-suite bathroom for added privacy and comfort. In addition to the en-suite, there are two further bathrooms and two separate toilets, ensuring ample facilities for family and guests alike. The layout is thoughtfully arranged to maximise both space and natural light, creating a welcoming and airy atmosphere throughout. A standout feature of this property is the ...