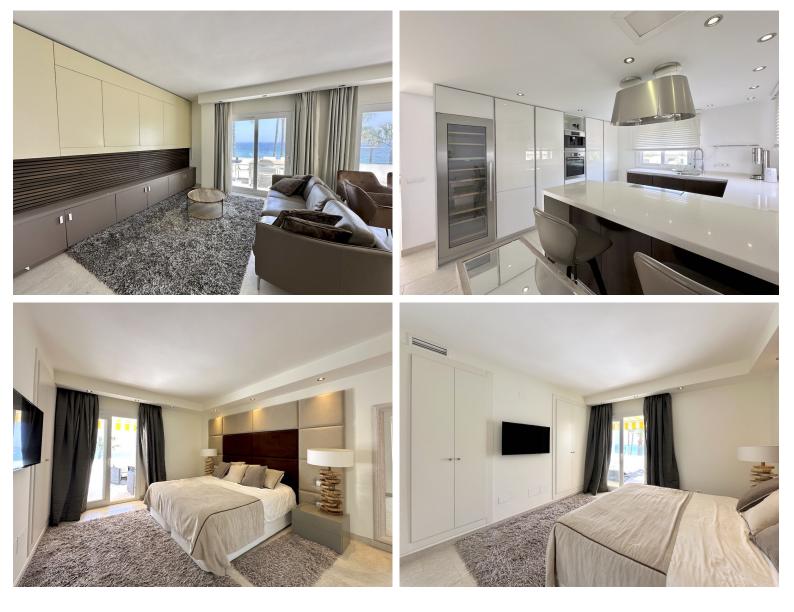

## PENTHOUSE IN ESTEPONA

This fontal sea view penthouse is situated in the sought-after Dominion Beach area, located in Estepona East, Malaga. Offering a blend of comfort and sophistication, the property boasts a generous built area of 145m<sup>2</sup>, with 140m<sup>2</sup> dedicated to interior living space. The penthouse is designed to provide a luxurious lifestyle in a prime coastal location, making it an ideal choice for those seeking both tranquillity and convenience. The accommodation comprises three well-proportioned bedrooms, including a master suite with its own en-suite bathroom for added privacy and comfort. In addition to the en-suite, there are two further bathrooms and two separate toilets, ensuring ample facilities for family and guests alike. The layout is thoughtfully arranged to maximise both space and natural light, creating a welcoming and airy atmosphere throughout. A standout feature of this property is the ...