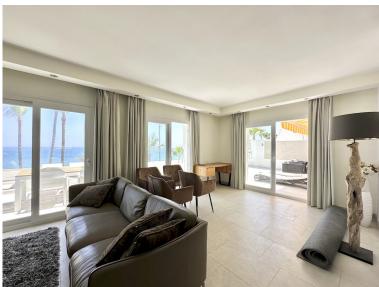

## PENTHOUSE IN ESTEPONA

This fontal sea view penthouse is situated in the sought-after Dominion Beach area, located in Estepona East, Malaga. Offering a blend of comfort and sophistication, the property boasts a generous built area of 145m<sup>2</sup>, with 140m<sup>2</sup> dedicated to interior living space. The penthouse is designed to provide a luxurious lifestyle in a prime coastal location, making it an ideal choice for those seeking both tranquillity and convenience. The accommodation comprises three well-proportioned bedrooms, including a master suite with its own en-suite bathroom for added privacy and comfort. In addition to the en-suite, there are two further bathrooms and two separate toilets, ensuring ample facilities for family and guests alike. The layout is thoughtfully arranged to maximise both space and natural light, creating a welcoming and airy atmosphere throughout. A standout feature of this property is the ...