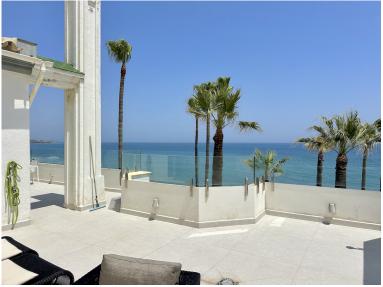

## PENTHOUSE IN ESTEPONA

This fontal sea view penthouse is situated in the sought-after Dominion Beach area, located in Estepona East, Malaga. Offering a blend of comfort and sophistication, the property boasts a generous built area of 145m<sup>2</sup>, with 140m<sup>2</sup> dedicated to interior living space. The penthouse is designed to provide a luxurious lifestyle in a prime coastal location, making it an ideal choice for those seeking both tranquillity and convenience. The accommodation comprises three well-proportioned bedrooms, including a master suite with its own en-suite bathroom for added privacy and comfort. In addition to the en-suite, there are two further bathrooms and two separate toilets, ensuring ample facilities for family and guests alike. The layout is thoughtfully arranged to maximise both space and natural light, creating a welcoming and airy atmosphere throughout. A standout feature of this property is the ...