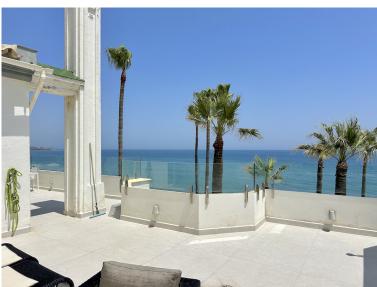

## PENTHOUSE IN ESTEPONA

This fontal sea view penthouse is situated in the sought-after Dominion Beach area, located in Estepona East, Malaga. Offering a blend of comfort and sophistication, the property boasts a generous built area of 145m², with 140m² dedicated to interior living space. The penthouse is designed to provide a luxurious lifestyle in a prime coastal location, making it an ideal choice for those seeking both tranquillity and convenience. The accommodation comprises three well-proportioned bedrooms, including a master suite with its own en-suite bathroom for added privacy and comfort. In addition to the en-suite, there are two further bathrooms and two separate toilets, ensuring ample facilities for family and guests alike. The layout is thoughtfully arranged to maximise both space and natural light, creating a welcoming and airy atmosphere throughout. A standout feature of this property is the ...