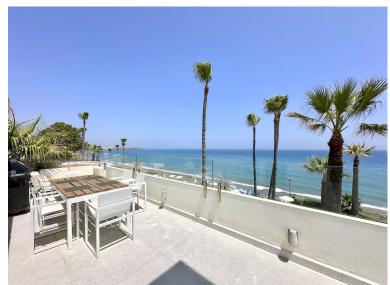

## PENTHOUSE IN ESTEPONA

This fontal sea view penthouse is situated in the sought-after Dominion Beach area, located in Estepona East, Malaga. Offering a blend of comfort and sophistication, the property boasts a generous built area of 145m², with 140m² dedicated to interior living space. The penthouse is designed to provide a luxurious lifestyle in a prime coastal location, making it an ideal choice for those seeking both tranquillity and convenience. The accommodation comprises three well-proportioned bedrooms, including a master suite with its own en-suite bathroom for added privacy and comfort. In addition to the en-suite, there are two further bathrooms and two separate toilets, ensuring ample facilities for family and guests alike. The layout is thoughtfully arranged to maximise both space and natural light, creating a welcoming and airy atmosphere throughout. A standout feature of this property is the ...