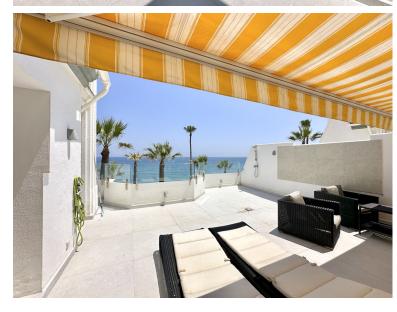

## PENTHOUSE IN ESTEPONA

This fontal sea view penthouse is situated in the sought-after Dominion Beach area, located in Estepona East, Malaga. Offering a blend of comfort and sophistication, the property boasts a generous built area of 145m², with 140m² dedicated to interior living space. The penthouse is designed to provide a luxurious lifestyle in a prime coastal location, making it an ideal choice for those seeking both tranquillity and convenience. The accommodation comprises three well-proportioned bedrooms, including a master suite with its own en-suite bathroom for added privacy and comfort. In addition to the en-suite, there are two further bathrooms and two separate toilets, ensuring ample facilities for family and guests alike. The layout is thoughtfully arranged to maximise both space and natural light, creating a welcoming and airy atmosphere throughout. A standout feature of this property is the ...