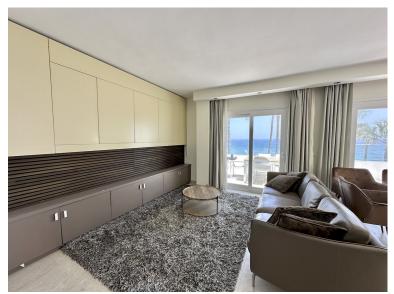

## PENTHOUSE IN ESTEPONA

This fontal sea view penthouse is situated in the sought-after Dominion Beach area, located in Estepona East, Malaga. Offering a blend of comfort and sophistication, the property boasts a generous built area of 145m², with 140m² dedicated to interior living space. The penthouse is designed to provide a luxurious lifestyle in a prime coastal location, making it an ideal choice for those seeking both tranquillity and convenience. The accommodation comprises three well-proportioned bedrooms, including a master suite with its own en-suite bathroom for added privacy and comfort. In addition to the en-suite, there are two further bathrooms and two separate toilets, ensuring ample facilities for family and guests alike. The layout is thoughtfully arranged to maximise both space and natural light, creating a welcoming and airy atmosphere throughout. A standout feature of this property is the ...