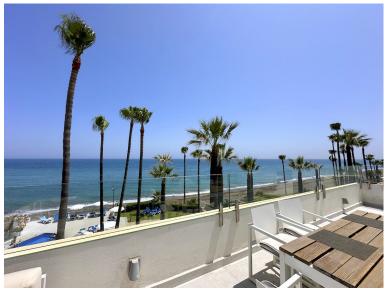

## PENTHOUSE IN ESTEPONA

This fontal sea view penthouse is situated in the sought-after Dominion Beach area, located in Estepona East, Malaga. Offering a blend of comfort and sophistication, the property boasts a generous built area of 145m², with 140m² dedicated to interior living space. The penthouse is designed to provide a luxurious lifestyle in a prime coastal location, making it an ideal choice for those seeking both tranquillity and convenience. The accommodation comprises three well-proportioned bedrooms, including a master suite with its own en-suite bathroom for added privacy and comfort. In addition to the en-suite, there are two further bathrooms and two separate toilets, ensuring ample facilities for family and guests alike. The layout is thoughtfully arranged to maximise both space and natural light, creating a welcoming and airy atmosphere throughout. A standout feature of this property is the ...