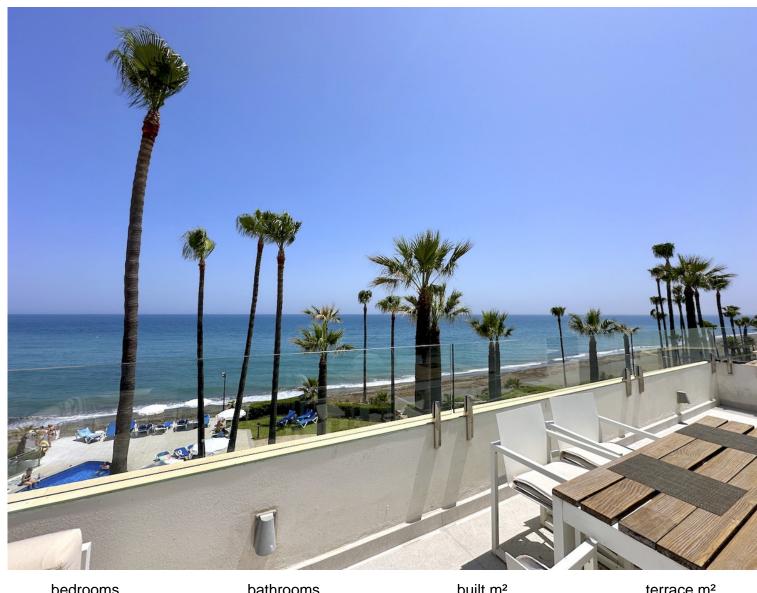

## **ESTEPONA**

bedrooms bathrooms built  $m^2$  terrace  $m^2$  3 145 45

## PENTHOUSE IN ESTEPONA

This fontal sea view penthouse is situated in the sought-after Dominion Beach area, located in Estepona East, Malaga. Offering a blend of comfort and sophistication, the property boasts a generous built area of 145m², with 140m² dedicated to interior living space. The penthouse is designed to provide a luxurious lifestyle in a prime coastal location, making it an ideal choice for those seeking both tranquillity and convenience. The accommodation comprises three well-proportioned bedrooms, including a master suite with its own en-suite bathroom for added privacy and comfort. In addition to the en-suite, there are two further bathrooms and two separate toilets, ensuring ample facilities for family and guests alike. The layout is thoughtfully arranged to maximise both space and natural light, creating a welcoming and airy atmosphere throughout. A standout feature of this property is the ...