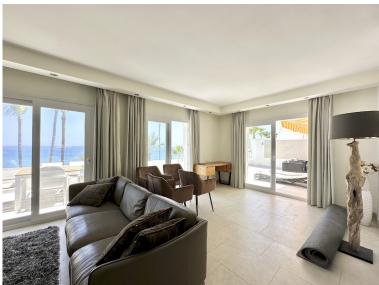

## PENTHOUSE IN ESTEPONA

This fontal sea view penthouse is situated in the sought-after Dominion Beach area, located in Estepona East, Malaga. Offering a blend of comfort and sophistication, the property boasts a generous built area of 145m², with 140m² dedicated to interior living space. The penthouse is designed to provide a luxurious lifestyle in a prime coastal location, making it an ideal choice for those seeking both tranquillity and convenience. The accommodation comprises three well-proportioned bedrooms, including a master suite with its own en-suite bathroom for added privacy and comfort. In addition to the en-suite, there are two further bathrooms and two separate toilets, ensuring ample facilities for family and guests alike. The layout is thoughtfully arranged to maximise both space and natural light, creating a welcoming and airy atmosphere throughout. A standout feature of this property is the ...