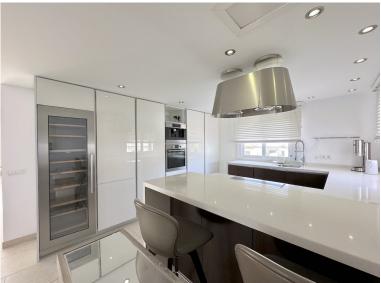

## PENTHOUSE IN ESTEPONA

This fontal sea view penthouse is situated in the sought-after Dominion Beach area, located in Estepona East, Malaga. Offering a blend of comfort and sophistication, the property boasts a generous built area of 145m², with 140m² dedicated to interior living space. The penthouse is designed to provide a luxurious lifestyle in a prime coastal location, making it an ideal choice for those seeking both tranquillity and convenience. The accommodation comprises three well-proportioned bedrooms, including a master suite with its own en-suite bathroom for added privacy and comfort. In addition to the en-suite, there are two further bathrooms and two separate toilets, ensuring ample facilities for family and guests alike. The layout is thoughtfully arranged to maximise both space and natural light, creating a welcoming and airy atmosphere throughout. A standout feature of this property is the ...