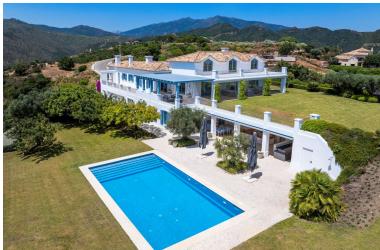

## VILLA IN BENAHAVÍS

5

5

Perched on a rare flat double plot spanning 6.950m2 within the exclusive and secure enclave of Monte Mayor, this cortijo, style villa is a true andalucian sanctuary. Accessed via a 150meter private driveway, the property immediately impresses with its authentic charm, sense of privacy, and sweeping views of the sea and surrounding mountains. Framed by mature pine and olive trees, the estate blends effortlessly into its natural surroundings. Each room and terrace offers a unique and elevated view, wether it's the glistening Mediterranean, the rugged contours of the mountain foothills, or the beautifully landscaped andalusian gardens. With nearly 700m2 of south-facing interior space, the home is thoughtfully designed for relaxed living and entertaining. Five en-suite bedrooms, expandable to six, are complemented by bright open-plan living areas, a home cinema, and a games room. Outdoor sp...