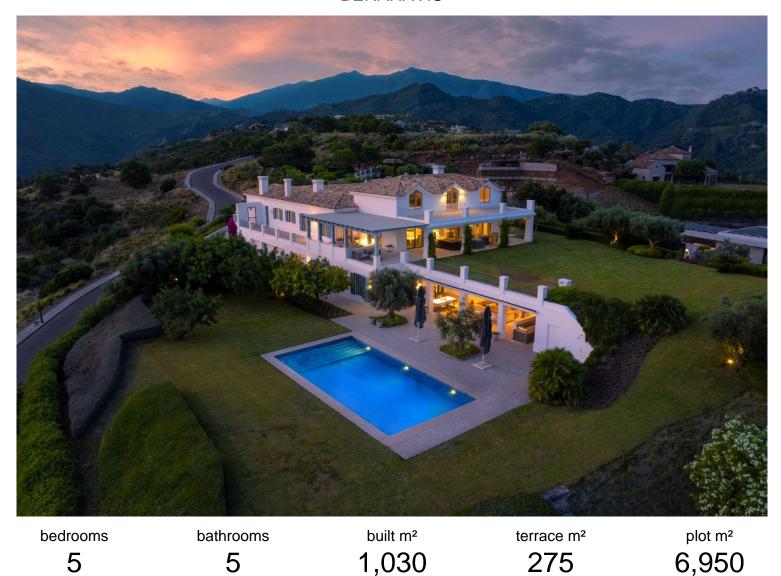

## **BENAHAVÍS**

## VILLA IN BENAHAVÍS

5

5

Perched on a rare flat double plot spanning 6.950m2 within the exclusive and secure enclave of Monte Mayor, this cortijo, style villa is a true andalucian sanctuary. Accessed via a 150meter private driveway, the property immediately impresses with its authentic charm, sense of privacy, and sweeping views of the sea and surrounding mountains. Framed by mature pine and olive trees, the estate blends effortlessly into its natural surroundings. Each room and terrace offers a unique and elevated view, wether it's the glistening Mediterranean, the rugged contours of the mountain foothills, or the beautifully landscaped andalusian gardens. With nearly 700m2 of south-facing interior space, the home is thoughtfully designed for relaxed living and entertaining. Five en-suite bedrooms, expandable to six, are complemented by bright open-plan living areas, a home cinema, and a games room. Outdoor sp...

price community garbage ibi 4,750,000 €