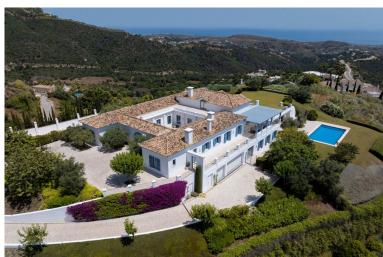

## VILLA IN BENAHAVÍS

5

5

Perched on a rare flat double plot spanning 6.950m2 within the exclusive and secure enclave of Monte Mayor, this cortijo, style villa is a true andalucian sanctuary. Accessed via a 150meter private driveway, the property immediately impresses with its authentic charm, sense of privacy, and sweeping views of the sea and surrounding mountains. Framed by mature pine and olive trees, the estate blends effortlessly into its natural surroundings. Each room and terrace offers a unique and elevated view, wether it's the glistening Mediterranean, the rugged contours of the mountain foothills, or the beautifully landscaped andalusian gardens. With nearly 700m2 of south-facing interior space, the home is thoughtfully designed for relaxed living and entertaining. Five en-suite bedrooms, expandable to six, are complemented by bright open-plan living areas, a home cinema, and a games room. Outdoor sp...