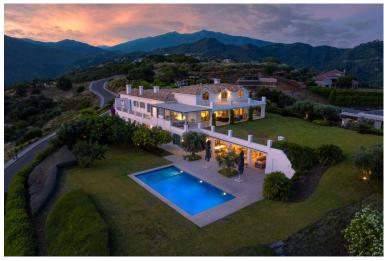

## VILLA IN BENAHAVÍS

5

5

Perched on a rare flat double plot spanning 6.950m2 within the exclusive and secure enclave of Monte Mayor, this cortijo, style villa is a true andalucian sanctuary. Accessed via a 150meter private driveway, the property immediately impresses with its authentic charm, sense of privacy, and sweeping views of the sea and surrounding mountains. Framed by mature pine and olive trees, the estate blends effortlessly into its natural surroundings. Each room and terrace offers a unique and elevated view, wether it's the glistening Mediterranean, the rugged contours of the mountain foothills, or the beautifully landscaped andalusian gardens. With nearly 700m2 of south-facing interior space, the home is thoughtfully designed for relaxed living and entertaining. Five en-suite bedrooms, expandable to six, are complemented by bright open-plan living areas, a home cinema, and a games room. Outdoor sp...