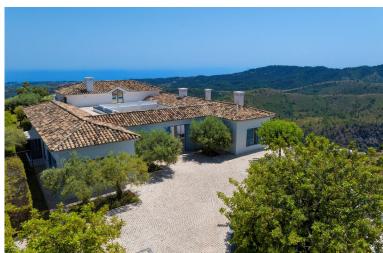

## VILLA IN BENAHAVÍS

5

5

Perched on a rare flat double plot spanning 6.950m2 within the exclusive and secure enclave of Monte Mayor, this cortijo, style villa is a true andalucian sanctuary. Accessed via a 150meter private driveway, the property immediately impresses with its authentic charm, sense of privacy, and sweeping views of the sea and surrounding mountains. Framed by mature pine and olive trees, the estate blends effortlessly into its natural surroundings. Each room and terrace offers a unique and elevated view, wether it's the glistening Mediterranean, the rugged contours of the mountain foothills, or the beautifully landscaped andalusian gardens. With nearly 700m2 of south-facing interior space, the home is thoughtfully designed for relaxed living and entertaining. Five en-suite bedrooms, expandable to six, are complemented by bright open-plan living areas, a home cinema, and a games room. Outdoor sp...