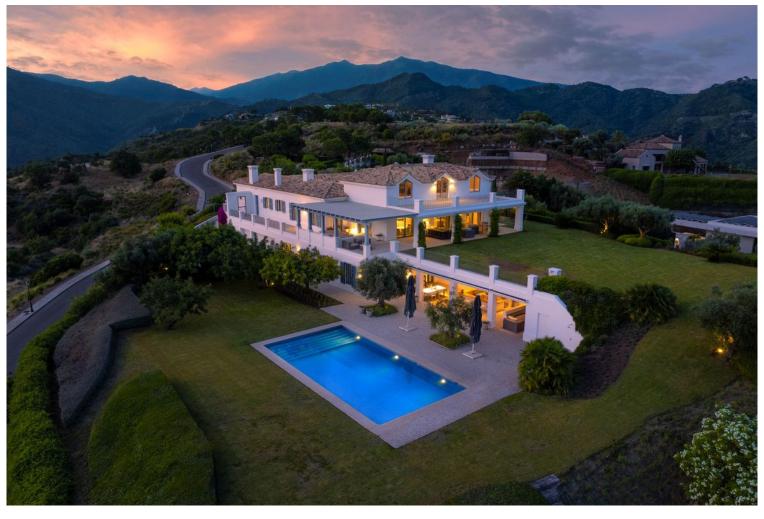

## VILLA IN BENAHAVÍS

Perched on a rare flat double plot spanning 6.950m2 within the exclusive and secure enclave of Monte Mayor, this cortijo, style villa is a true andalucian sanctuary. Accessed via a 150meter private driveway, the property immediately impresses with its authentic charm, sense of privacy, and sweeping views of the sea and surrounding mountains. Framed by mature pine and olive trees, the estate blends effortlessly into its natural surroundings. Each room and terrace offers a unique and elevated view, wether it's the glistening Mediterranean, the rugged contours of the mountain foothills, or the beautifully landscaped andalusian gardens. With nearly 700m2 of south-facing interior space, the home is thoughtfully designed for relaxed living and entertaining. Five en-suite bedrooms, expandable to six, are complemented by bright open-plan living areas, a home cinema, and a games room. Outdoor sp...