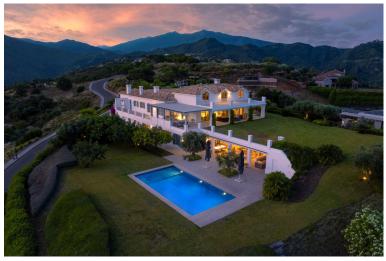

## VILLA IN BENAHAVÍS

Perched on a rare flat double plot spanning 6.950m2 within the exclusive and secure enclave of Monte Mayor, this cortijo, style villa is a true andalucian sanctuary. Accessed via a 150meter private driveway, the property immediately impresses with its authentic charm, sense of privacy, and sweeping views of the sea and surrounding mountains. Framed by mature pine and olive trees, the estate blends effortlessly into its natural surroundings. Each room and terrace offers a unique and elevated view, wether it's the glistening Mediterranean, the rugged contours of the mountain foothills, or the beautifully landscaped andalusian gardens. With nearly 700m2 of south-facing interior space, the home is thoughtfully designed for relaxed living and entertaining. Five en-suite bedrooms, expandable to six, are complemented by bright open-plan living areas, a home cinema, and a games room. Outdoor sp...