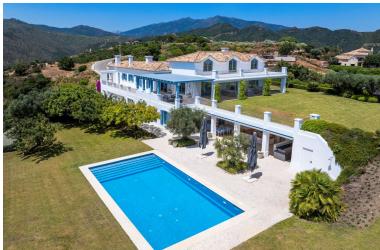

## VILLA IN BENAHAVÍS

Perched on a rare flat double plot spanning 6.950m2 within the exclusive and secure enclave of Monte Mayor, this cortijo, style villa is a true andalucian sanctuary. Accessed via a 150meter private driveway, the property immediately impresses with its authentic charm, sense of privacy, and sweeping views of the sea and surrounding mountains. Framed by mature pine and olive trees, the estate blends effortlessly into its natural surroundings. Each room and terrace offers a unique and elevated view, wether it's the glistening Mediterranean, the rugged contours of the mountain foothills, or the beautifully landscaped andalusian gardens. With nearly 700m2 of south-facing interior space, the home is thoughtfully designed for relaxed living and entertaining. Five en-suite bedrooms, expandable to six, are complemented by bright open-plan living areas, a home cinema, and a games room. Outdoor sp...