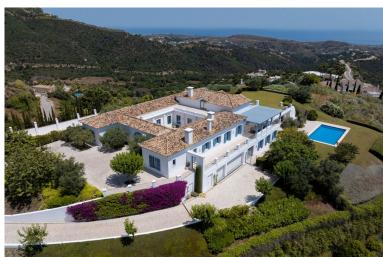

## VILLA IN BENAHAVÍS

Perched on a rare flat double plot spanning 6.950m2 within the exclusive and secure enclave of Monte Mayor, this cortijo, style villa is a true andalucian sanctuary. Accessed via a 150meter private driveway, the property immediately impresses with its authentic charm, sense of privacy, and sweeping views of the sea and surrounding mountains. Framed by mature pine and olive trees, the estate blends effortlessly into its natural surroundings. Each room and terrace offers a unique and elevated view, wether it's the glistening Mediterranean, the rugged contours of the mountain foothills, or the beautifully landscaped andalusian gardens. With nearly 700m2 of south-facing interior space, the home is thoughtfully designed for relaxed living and entertaining. Five en-suite bedrooms, expandable to six, are complemented by bright open-plan living areas, a home cinema, and a games room. Outdoor sp...