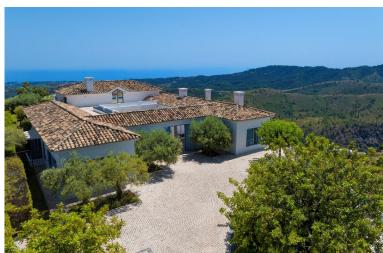

## VILLA IN BENAHAVÍS

Perched on a rare flat double plot spanning 6.950m2 within the exclusive and secure enclave of Monte Mayor, this cortijo, style villa is a true andalucian sanctuary. Accessed via a 150meter private driveway, the property immediately impresses with its authentic charm, sense of privacy, and sweeping views of the sea and surrounding mountains. Framed by mature pine and olive trees, the estate blends effortlessly into its natural surroundings. Each room and terrace offers a unique and elevated view, wether it's the glistening Mediterranean, the rugged contours of the mountain foothills, or the beautifully landscaped andalusian gardens. With nearly 700m2 of south-facing interior space, the home is thoughtfully designed for relaxed living and entertaining. Five en-suite bedrooms, expandable to six, are complemented by bright open-plan living areas, a home cinema, and a games room. Outdoor sp...