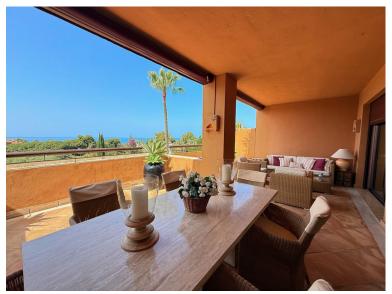

## APARTMENT IN BAHÍA DE MARBELLA

Stunning 2-Bedroom Apartment in Gran Bahía – South-Facing with Panoramic Sea Views! This gorgeous second-floor apartment is located in one of the best buildings within the prestigious Gran Bahía urbanization. With 2 spacious bedrooms and 2 bathrooms, the home is perfectly south-facing, filling the interior with natural light from morning to evening. Step out onto your private terrace and enjoy breathtaking, uninterrupted views of the Mediterranean Sea and the lush tropical gardens below — your daily dose of tranquility and beauty. Highlights: 

Located in one of Gran Bahía's top buildings 
South-facing orientation 
Incredible sea & garden views 
Bright, open-plan living spaces 
Secure gated community with tropical landscaping 
Walking distance to the beach This is resort-style living at its finest — ideal as a holiday home, permanent residence, or a smart investment. ...