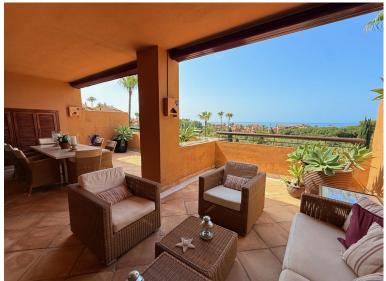

## APARTMENT IN BAHÍA DE MARBELLA

Stunning 2-Bedroom Apartment in Gran Bahía – South-Facing with Panoramic Sea Views! This gorgeous second-floor apartment is located in one of the best buildings within the prestigious Gran Bahía urbanization. With 2 spacious bedrooms and 2 bathrooms, the home is perfectly south-facing, filling the interior with natural light from morning to evening. Step out onto your private terrace and enjoy breathtaking, uninterrupted views of the Mediterranean Sea and the lush tropical gardens below — your daily dose of tranquility and beauty. Highlights: 

Located in one of Gran Bahía's top buildings 
South-facing orientation 
Incredible sea & garden views 
Bright, open-plan living spaces 
Secure gated community with tropical landscaping 
Walking distance to the beach This is resort-style living at its finest — ideal as a holiday home, permanent residence, or a smart investment. ...