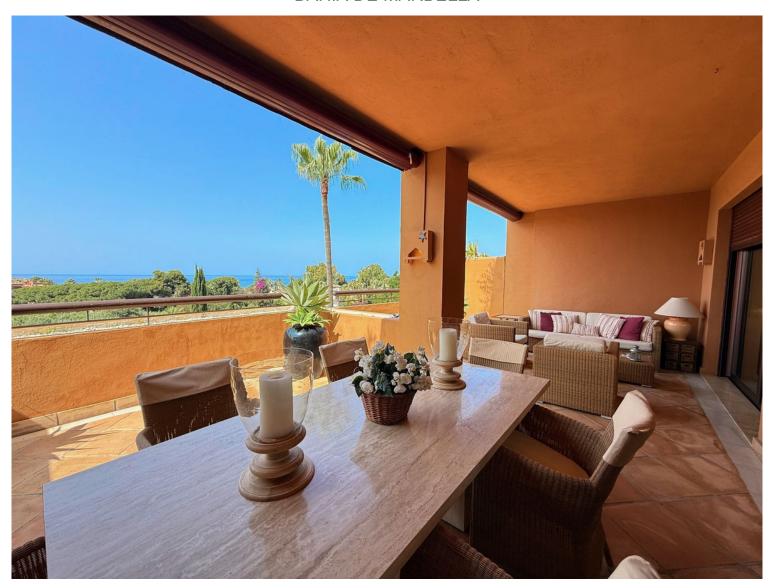

## APARTMENT IN BAHÍA DE MARBELLA

Stunning 2-Bedroom Apartment in Gran Bahía – South-Facing with Panoramic Sea Views! This gorgeous second-floor apartment is located in one of the best buildings within the prestigious Gran Bahía urbanization. With 2 spacious bedrooms and 2 bathrooms, the home is perfectly south-facing, filling the interior with natural light from morning to evening. Step out onto your private terrace and enjoy breathtaking, uninterrupted views of the Mediterranean Sea and the lush tropical gardens below — your daily dose of tranquility and beauty. Highlights: 

Located in one of Gran Bahía's top buildings 
South-facing orientation 
Incredible sea & garden views 
Bright, open-plan living spaces 
Secure gated community with tropical landscaping 
Walking distance to the beach This is resort-style living at its finest — ideal as a holiday home, permanent residence, or a smart investment. ...