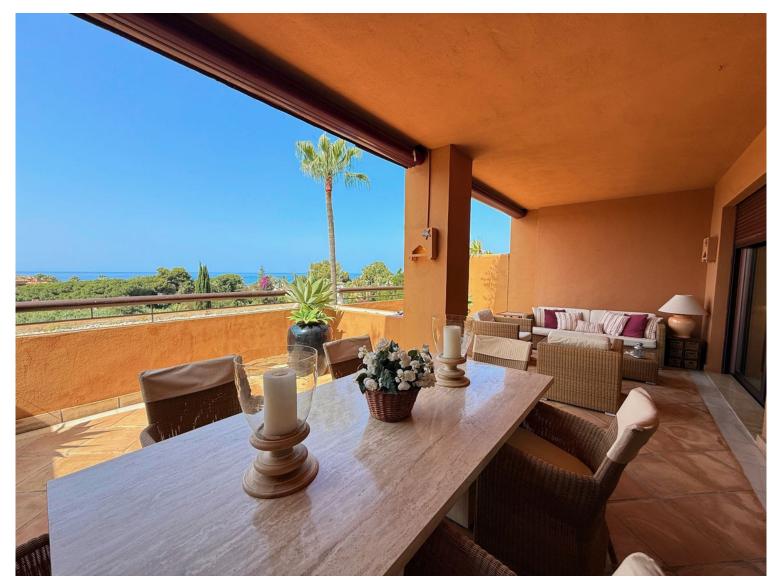

## APARTMENT IN BAHÍA DE MARBELLA

Stunning 2-Bedroom Apartment in Gran Bahía – South-Facing with Panoramic Sea Views! This gorgeous second-floor apartment is located in one of the best buildings within the prestigious Gran Bahía urbanization. With 2 spacious bedrooms and 2 bathrooms, the home is perfectly south-facing, filling the interior with natural light from morning to evening. Step out onto your private terrace and enjoy breathtaking, uninterrupted views of the Mediterranean Sea and the lush tropical gardens below — your daily dose of tranquility and beauty. Highlights: 

Located in one of Gran Bahía's top buildings 
South-facing orientation 
Incredible sea & garden views 
Bright, open-plan living spaces 
Secure gated community with tropical landscaping 
Walking distance to the beach This is resort-style living at its finest — ideal as a holiday home, permanent residence, or a smart investment. ...