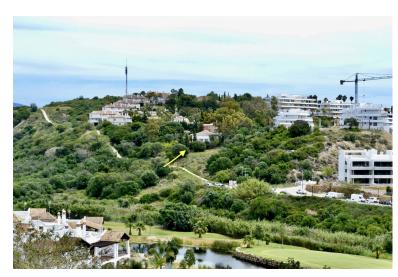

## LAND IN ESTEPONA

Discover an exceptional investment opportunity in a tranquil, consolidated residential area of Estepona. This prime plot of land, with a total area of 2,559 square meters and a buildable area of 615 square meters, is perfectly suited for a variety of development projects, offering incredible flexibility for both residential and commercial use. Key Features: Prime Location: Situated just 800 meters from the beach of Hotel ELBA and 3 km from Estepona Port (bird's eye view), this plot boasts excellent connectivity and convenience. - Versatile Zoning: Zoned for residential or business, this land offers multiple development possibilities. - High Growth Potential: Located in a rapidly growing area with close proximity to amenities, including the Estepona hospital, ensuring a solid return on investment. - Spectacular Views: Enjoy breathtaking views of the golf course and Sierra Bermeja...