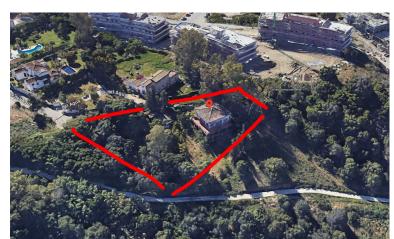

## LAND IN ESTEPONA

Discover an exceptional investment opportunity in a tranquil, consolidated residential area of Estepona. This prime plot of land, with a total area of 2,559 square meters and a buildable area of 615 square meters, is perfectly suited for a variety of development projects, offering incredible flexibility for both residential and commercial use. Key Features: Prime Location: Situated just 800 meters from the beach of Hotel ELBA and 3 km from Estepona Port (bird's eye view), this plot boasts excellent connectivity and convenience. - Versatile Zoning: Zoned for residential or business, this land offers multiple development possibilities. - High Growth Potential: Located in a rapidly growing area with close proximity to amenities, including the Estepona hospital, ensuring a solid return on investment. - Spectacular Views: Enjoy breathtaking views of the golf course and Sierra Bermeja...