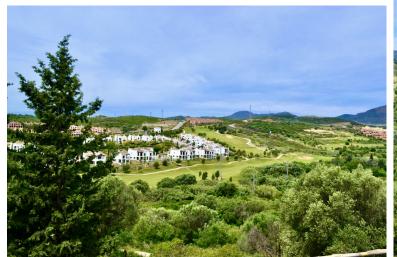

## LAND IN ESTEPONA

Discover an exceptional investment opportunity in a tranquil, consolidated residential area of Estepona. This prime plot of land, with a total area of 2,559 square meters and a buildable area of 615 square meters, is perfectly suited for a variety of development projects, offering incredible flexibility for both residential and commercial use. Key Features: Prime Location: Situated just 800 meters from the beach of Hotel ELBA and 3 km from Estepona Port (bird's eye view), this plot boasts excellent connectivity and convenience. - Versatile Zoning: Zoned for residential or business, this land offers multiple development possibilities. - High Growth Potential: Located in a rapidly growing area with close proximity to amenities, including the Estepona hospital, ensuring a solid return on investment. - Spectacular Views: Enjoy breathtaking views of the golf course and Sierra Bermeja...