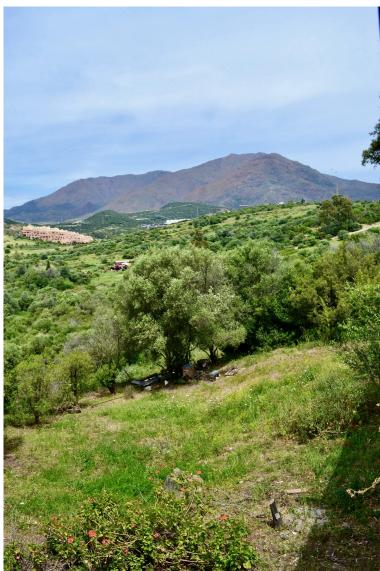

## LAND IN ESTEPONA

Discover an exceptional investment opportunity in a tranquil, consolidated residential area of Estepona. This prime plot of land, with a total area of 2,559 square meters and a buildable area of 615 square meters, is perfectly suited for a variety of development projects, offering incredible flexibility for both residential and commercial use. Key Features: Prime Location: Situated just 800 meters from the beach of Hotel ELBA and 3 km from Estepona Port (bird's eye view), this plot boasts excellent connectivity and convenience. - Versatile Zoning: Zoned for residential or business, this land offers multiple development possibilities. - High Growth Potential: Located in a rapidly growing area with close proximity to amenities, including the Estepona hospital, ensuring a solid return on investment. - Spectacular Views: Enjoy breathtaking views of the golf course and Sierra Bermeja...