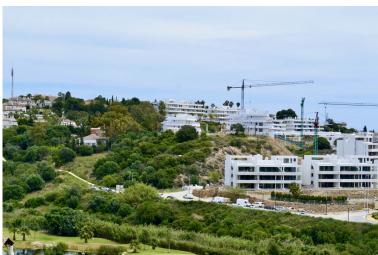

## LAND IN ESTEPONA

Discover an exceptional investment opportunity in a tranquil, consolidated residential area of Estepona. This prime plot of land, with a total area of 2,559 square meters and a buildable area of 615 square meters, is perfectly suited for a variety of development projects, offering incredible flexibility for both residential and commercial use. Key Features: Prime Location: Situated just 800 meters from the beach of Hotel ELBA and 3 km from Estepona Port (bird's eye view), this plot boasts excellent connectivity and convenience. - Versatile Zoning: Zoned for residential or business, this land offers multiple development possibilities. - High Growth Potential: Located in a rapidly growing area with close proximity to amenities, including the Estepona hospital, ensuring a solid return on investment. - Spectacular Views: Enjoy breathtaking views of the golf course and Sierra Bermeja...