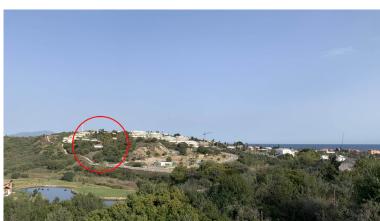

## LAND IN ESTEPONA

Discover an exceptional investment opportunity in a tranquil, consolidated residential area of Estepona. This prime plot of land, with a total area of 2,559 square meters and a buildable area of 615 square meters, is perfectly suited for a variety of development projects, offering incredible flexibility for both residential and commercial use. Key Features: Prime Location: Situated just 800 meters from the beach of Hotel ELBA and 3 km from Estepona Port (bird's eye view), this plot boasts excellent connectivity and convenience. - Versatile Zoning: Zoned for residential or business, this land offers multiple development possibilities. - High Growth Potential: Located in a rapidly growing area with close proximity to amenities, including the Estepona hospital, ensuring a solid return on investment. - Spectacular Views: Enjoy breathtaking views of the golf course and Sierra Bermeja...