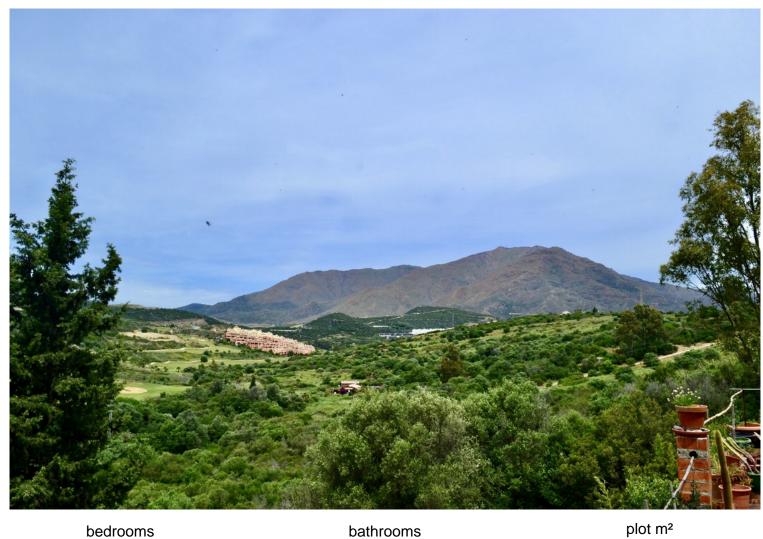

## LAND IN ESTEPONA

Discover an exceptional investment opportunity in a tranquil, consolidated residential area of Estepona. This prime plot of land, with a total area of 2,559 square meters and a buildable area of 615 square meters, is perfectly suited for a variety of development projects, offering incredible flexibility for both residential and commercial use. Key Features: Prime Location: Situated just 800 meters from the beach of Hotel ELBA and 3 km from Estepona Port (bird's eye view), this plot boasts excellent connectivity and convenience. - Versatile Zoning: Zoned for residential or business, this land offers multiple development possibilities. - High Growth Potential: Located in a rapidly growing area with close proximity to amenities, including the Estepona hospital, ensuring a solid return on investment. - Spectacular Views: Enjoy breathtaking views of the golf course and Sierra Bermeja...