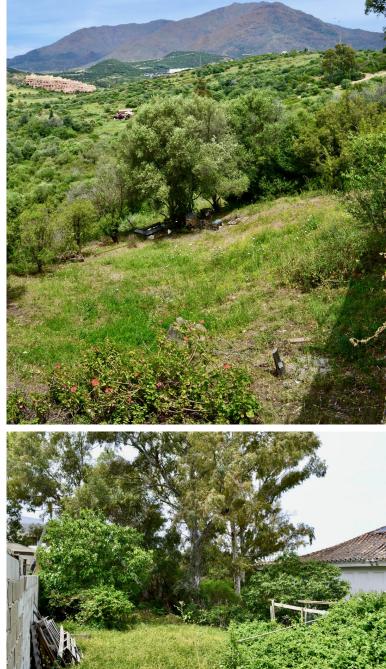

## LAND IN ESTEPONA

Discover an exceptional investment opportunity in a tranquil, consolidated residential area of Estepona. This prime plot of land, with a total area of 2,559 square meters and a buildable area of 615 square meters, is perfectly suited for a variety of development projects, offering incredible flexibility for both residential and commercial use. Key Features: Prime Location: Situated just 800 meters from the beach of Hotel ELBA and 3 km from Estepona Port (bird's eye view), this plot boasts excellent connectivity and convenience. - Versatile Zoning: Zoned for residential or business, this land offers multiple development possibilities. - High Growth Potential: Located in a rapidly growing area with close proximity to amenities, including the Estepona hospital, ensuring a solid return on investment. - Spectacular Views: Enjoy breathtaking views of the golf course and Sierra Bermeja...