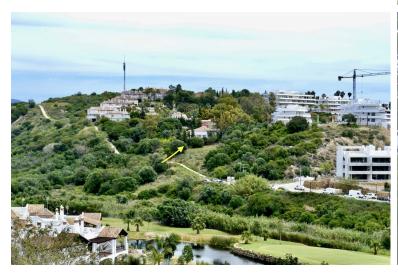

## LAND IN ESTEPONA

Discover an exceptional investment opportunity in a tranquil, consolidated residential area of Estepona. This prime plot of land, with a total area of 2,559 square meters and a buildable area of 615 square meters, is perfectly suited for a variety of development projects, offering incredible flexibility for both residential and commercial use. Key Features: Prime Location: Situated just 800 meters from the beach of Hotel ELBA and 3 km from Estepona Port (bird's eye view), this plot boasts excellent connectivity and convenience. - Versatile Zoning: Zoned for residential or business, this land offers multiple development possibilities. - High Growth Potential: Located in a rapidly growing area with close proximity to amenities, including the Estepona hospital, ensuring a solid return on investment. - Spectacular Views: Enjoy breathtaking views of the golf course and Sierra Bermeja...