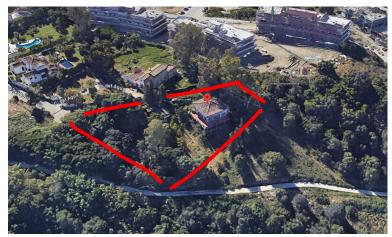

## LAND IN ESTEPONA

Discover an exceptional investment opportunity in a tranquil, consolidated residential area of Estepona. This prime plot of land, with a total area of 2,559 square meters and a buildable area of 615 square meters, is perfectly suited for a variety of development projects, offering incredible flexibility for both residential and commercial use. Key Features: Prime Location: Situated just 800 meters from the beach of Hotel ELBA and 3 km from Estepona Port (bird's eye view), this plot boasts excellent connectivity and convenience. - Versatile Zoning: Zoned for residential or business, this land offers multiple development possibilities. - High Growth Potential: Located in a rapidly growing area with close proximity to amenities, including the Estepona hospital, ensuring a solid return on investment. - Spectacular Views: Enjoy breathtaking views of the golf course and Sierra Bermeja...