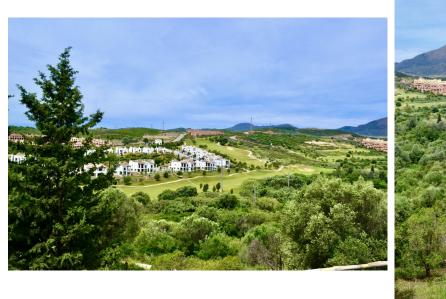

## LAND IN ESTEPONA

Discover an exceptional investment opportunity in a tranquil, consolidated residential area of Estepona. This prime plot of land, with a total area of 2,559 square meters and a buildable area of 615 square meters, is perfectly suited for a variety of development projects, offering incredible flexibility for both residential and commercial use. Key Features: Prime Location: Situated just 800 meters from the beach of Hotel ELBA and 3 km from Estepona Port (bird's eye view), this plot boasts excellent connectivity and convenience. - Versatile Zoning: Zoned for residential or business, this land offers multiple development possibilities. - High Growth Potential: Located in a rapidly growing area with close proximity to amenities, including the Estepona hospital, ensuring a solid return on investment. - Spectacular Views: Enjoy breathtaking views of the golf course and Sierra Bermeja...