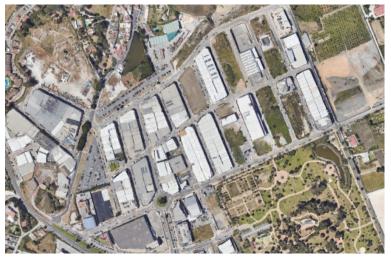

## LAND IN SAN PEDRO DE ALCÁNTARA

Plot for Sale, strategically located in the heart of the San Pedro de Alcantara Industrial Estate, just a few steps from the main road, the artery that drives commerce and logistics throughout the area. Close to the city center, this plot offers not just square meters, but pure potential. With 320 m<sup>2</sup> and dual street access, it's a unique gem, ideal for a visionary entrepreneur, an ambitious developer, or a brand looking to establish a presence in one of the most promising industrial hubs on the Costa del Sol. Versatility is its greatest asset. A modern warehouse? A logistics center? A showroom with storage? A combination of office and workshop? Everything is possible here. The dual frontage allows for independent access points, efficient goods flow, and increased visibility from two key vantage points. In an area where every square meter counts, this plot is the perfect starting...