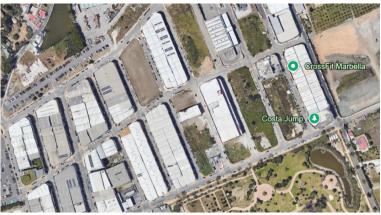

## LAND IN SAN PEDRO DE ALCÁNTARA

Plot for Sale, strategically located in the heart of the San Pedro de Alcantara Industrial Estate, just a few steps from the main road, the artery that drives commerce and logistics throughout the area. Close to the city center, this plot offers not just square meters, but pure potential. With 320 m<sup>2</sup> and dual street access, it's a unique gem, ideal for a visionary entrepreneur, an ambitious developer, or a brand looking to establish a presence in one of the most promising industrial hubs on the Costa del Sol. Versatility is its greatest asset. A modern warehouse? A logistics center? A showroom with storage? A combination of office and workshop? Everything is possible here. The dual frontage allows for independent access points, efficient goods flow, and increased visibility from two key vantage points. In an area where every square meter counts, this plot is the perfect starting...