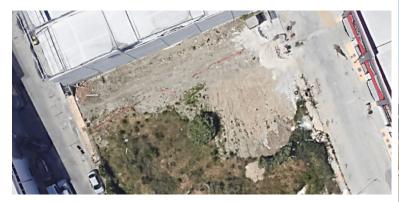

## LAND IN SAN PEDRO DE ALCÁNTARA

Plot for Sale, strategically located in the heart of the San Pedro de Alcantara Industrial Estate, just a few steps from the main road, the artery that drives commerce and logistics throughout the area. Close to the city center, this plot offers not just square meters, but pure potential. With 320 m<sup>2</sup> and dual street access, it's a unique gem, ideal for a visionary entrepreneur, an ambitious developer, or a brand looking to establish a presence in one of the most promising industrial hubs on the Costa del Sol. Versatility is its greatest asset. A modern warehouse? A logistics center? A showroom with storage? A combination of office and workshop? Everything is possible here. The dual frontage allows for independent access points, efficient goods flow, and increased visibility from two key vantage points. In an area where every square meter counts, this plot is the perfect starting...