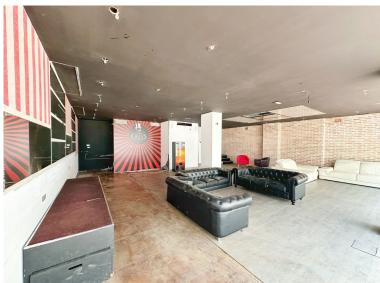

## COMMERCIAL IN PUERTO BANÚS

Luxury Commercial Premises for Sale in Puerto Banús, Just 100 Metres from the Sea We are pleased to present this exclusive commercial property for sale in the heart of Puerto Banús, one of the most iconic, luxurious, and high-traffic areas on the Costa del Sol. Located just 100 metres from the beach and surrounded by some of the world's most prestigious brands, this property offers a unique opportunity for investment or direct operation of a premium retail, hospitality, or nightlife business. Boasting a total built area of 218 m² distributed over two floors, the property features a versatile layout, generous open spaces, and a 35 m² private terrace, ideal for creating a stylish reception area, chill-out lounge, or an eye-catching street-front display in a luxury setting. Layout & Key Features: Two open-plan floors, perfect for separating customer-facing areas from operationa...