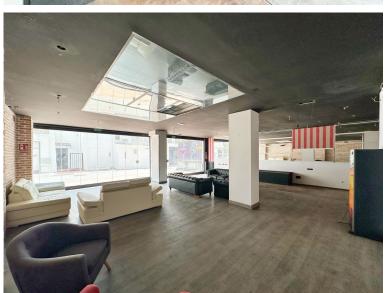

## COMMERCIAL IN PUERTO BANÚS

Luxury Commercial Premises for Sale in Puerto Banús, Just 100 Metres from the Sea We are pleased to present this exclusive commercial property for sale in the heart of Puerto Banús, one of the most iconic, luxurious, and high-traffic areas on the Costa del Sol. Located just 100 metres from the beach and surrounded by some of the world's most prestigious brands, this property offers a unique opportunity for investment or direct operation of a premium retail, hospitality, or nightlife business. Boasting a total built area of 218 m² distributed over two floors, the property features a versatile layout, generous open spaces, and a 35 m² private terrace, ideal for creating a stylish reception area, chill-out lounge, or an eye-catching street-front display in a luxury setting. Layout & Key Features: Two open-plan floors, perfect for separating customer-facing areas from operationa...