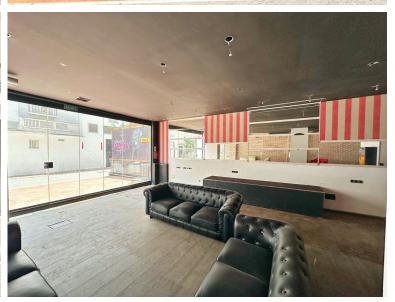

## COMMERCIAL IN PUERTO BANÚS

Luxury Commercial Premises for Sale in Puerto Banús, Just 100 Metres from the Sea We are pleased to present this exclusive commercial property for sale in the heart of Puerto Banús, one of the most iconic, luxurious, and high-traffic areas on the Costa del Sol. Located just 100 metres from the beach and surrounded by some of the world's most prestigious brands, this property offers a unique opportunity for investment or direct operation of a premium retail, hospitality, or nightlife business. Boasting a total built area of 218 m² distributed over two floors, the property features a versatile layout, generous open spaces, and a 35 m² private terrace, ideal for creating a stylish reception area, chill-out lounge, or an eye-catching street-front display in a luxury setting. Layout & Key Features: Two open-plan floors, perfect for separating customer-facing areas from operationa...