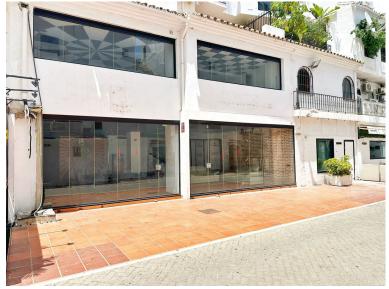

## COMMERCIAL IN PUERTO BANÚS

Luxury Commercial Premises for Sale in Puerto Banús, Just 100 Metres from the Sea We are pleased to present this exclusive commercial property for sale in the heart of Puerto Banús, one of the most iconic, luxurious, and high-traffic areas on the Costa del Sol. Located just 100 metres from the beach and surrounded by some of the world's most prestigious brands, this property offers a unique opportunity for investment or direct operation of a premium retail, hospitality, or nightlife business. Boasting a total built area of 218 m² distributed over two floors, the property features a versatile layout, generous open spaces, and a 35 m² private terrace, ideal for creating a stylish reception area, chill-out lounge, or an eye-catching street-front display in a luxury setting. Layout & Key Features: Two open-plan floors, perfect for separating customer-facing areas from operationa...