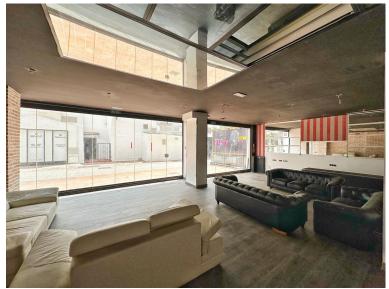

## COMMERCIAL IN PUERTO BANÚS

Luxury Commercial Premises for Sale in Puerto Banús, Just 100 Metres from the Sea We are pleased to present this exclusive commercial property for sale in the heart of Puerto Banús, one of the most iconic, luxurious, and high-traffic areas on the Costa del Sol. Located just 100 metres from the beach and surrounded by some of the world's most prestigious brands, this property offers a unique opportunity for investment or direct operation of a premium retail, hospitality, or nightlife business. Boasting a total built area of 218 m² distributed over two floors, the property features a versatile layout, generous open spaces, and a 35 m² private terrace, ideal for creating a stylish reception area, chill-out lounge, or an eye-catching street-front display in a luxury setting. Layout & Key Features: Two open-plan floors, perfect for separating customer-facing areas from operationa...