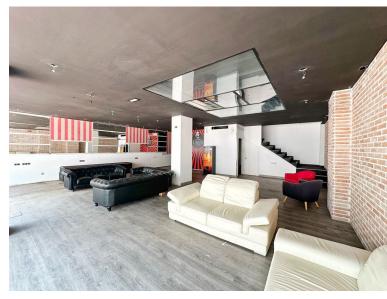

## COMMERCIAL IN PUERTO BANÚS

Luxury Commercial Premises for Sale in Puerto Banús, Just 100 Metres from the Sea We are pleased to present this exclusive commercial property for sale in the heart of Puerto Banús, one of the most iconic, luxurious, and high-traffic areas on the Costa del Sol. Located just 100 metres from the beach and surrounded by some of the world's most prestigious brands, this property offers a unique opportunity for investment or direct operation of a premium retail, hospitality, or nightlife business. Boasting a total built area of 218 m² distributed over two floors, the property features a versatile layout, generous open spaces, and a 35 m² private terrace, ideal for creating a stylish reception area, chill-out lounge, or an eye-catching street-front display in a luxury setting. Layout & Key Features: Two open-plan floors, perfect for separating customer-facing areas from operationa...