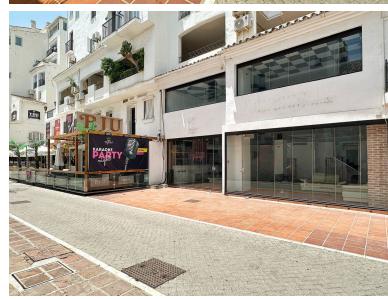

## COMMERCIAL IN PUERTO BANÚS

Luxury Commercial Premises for Sale in Puerto Banús, Just 100 Metres from the Sea We are pleased to present this exclusive commercial property for sale in the heart of Puerto Banús, one of the most iconic, luxurious, and high-traffic areas on the Costa del Sol. Located just 100 metres from the beach and surrounded by some of the world's most prestigious brands, this property offers a unique opportunity for investment or direct operation of a premium retail, hospitality, or nightlife business. Boasting a total built area of 218 m² distributed over two floors, the property features a versatile layout, generous open spaces, and a 35 m² private terrace, ideal for creating a stylish reception area, chill-out lounge, or an eye-catching street-front display in a luxury setting. Layout & Key Features: Two open-plan floors, perfect for separating customer-facing areas from operationa...