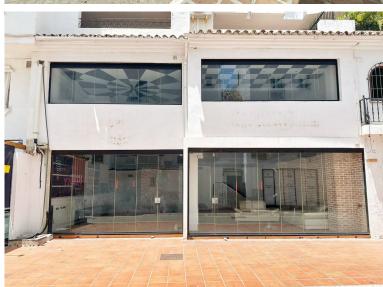

## COMMERCIAL IN PUERTO BANÚS

Luxury Commercial Premises for Sale in Puerto Banús, Just 100 Metres from the Sea We are pleased to present this exclusive commercial property for sale in the heart of Puerto Banús, one of the most iconic, luxurious, and high-traffic areas on the Costa del Sol. Located just 100 metres from the beach and surrounded by some of the world's most prestigious brands, this property offers a unique opportunity for investment or direct operation of a premium retail, hospitality, or nightlife business. Boasting a total built area of 218 m² distributed over two floors, the property features a versatile layout, generous open spaces, and a 35 m² private terrace, ideal for creating a stylish reception area, chill-out lounge, or an eye-catching street-front display in a luxury setting. Layout & Key Features: Two open-plan floors, perfect for separating customer-facing areas from operationa...