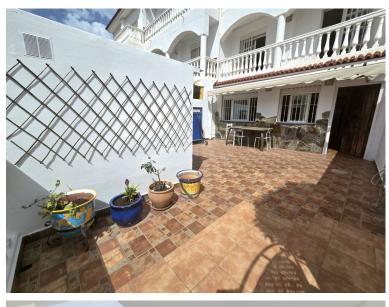

## TERRACED TOWNHOUSE IN BENALMADENA COSTA

Spacious townhouse spread over three floors, ideal for families seeking comfort, natural light, and an unbeatable location. Ground floor: Accessed through a large patio with a separate office or storage room. Inside, there is a spacious living-dining room with large windows and a fully equipped open-plan kitchen, as well as a guest toilet. The south-east orientation ensures light throughout the day. First floor: There are two bedrooms with fitted wardrobes and a private terrace in each, as well as a full bathroom with a shower. Top floor: There are two more bedrooms, also with fitted wardrobes and terraces, as well as a second bathroom with a shower. Sea views can be enjoyed from this floor. Extras and common areas: The home has two separate entrances, one of which is next to its assigned parking space at the foot of the home, ideal for easy entry with purchases. It is located in a ...