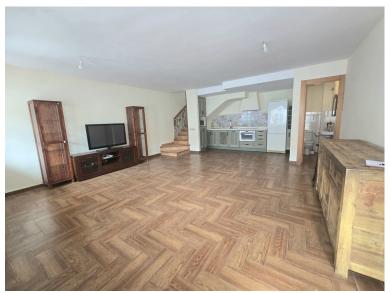

## TERRACED TOWNHOUSE IN BENALMADENA COSTA

Spacious townhouse spread over three floors, ideal for families seeking comfort, natural light, and an unbeatable location. Ground floor: Accessed through a large patio with a separate office or storage room. Inside, there is a spacious living-dining room with large windows and a fully equipped open-plan kitchen, as well as a guest toilet. The south-east orientation ensures light throughout the day. First floor: There are two bedrooms with fitted wardrobes and a private terrace in each, as well as a full bathroom with a shower. Top floor: There are two more bedrooms, also with fitted wardrobes and terraces, as well as a second bathroom with a shower. Sea views can be enjoyed from this floor. Extras and common areas: The home has two separate entrances, one of which is next to its assigned parking space at the foot of the home, ideal for easy entry with purchases. It is located in a ...