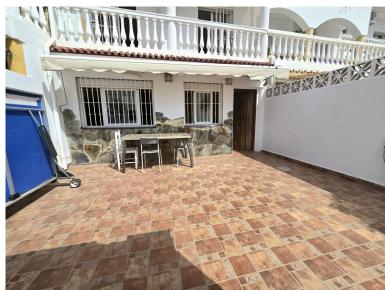

## TERRACED TOWNHOUSE IN BENALMADENA COSTA

Spacious townhouse spread over three floors, ideal for families seeking comfort, natural light, and an unbeatable location. Ground floor: Accessed through a large patio with a separate office or storage room. Inside, there is a spacious living-dining room with large windows and a fully equipped open-plan kitchen, as well as a guest toilet. The south-east orientation ensures light throughout the day. First floor: There are two bedrooms with fitted wardrobes and a private terrace in each, as well as a full bathroom with a shower. Top floor: There are two more bedrooms, also with fitted wardrobes and terraces, as well as a second bathroom with a shower. Sea views can be enjoyed from this floor. Extras and common areas: The home has two separate entrances, one of which is next to its assigned parking space at the foot of the home, ideal for easy entry with purchases. It is located in a ...