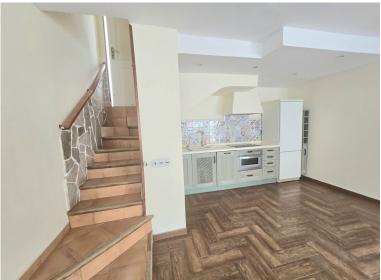

## TERRACED TOWNHOUSE IN BENALMADENA COSTA

Spacious townhouse spread over three floors, ideal for families seeking comfort, natural light, and an unbeatable location. Ground floor: Accessed through a large patio with a separate office or storage room. Inside, there is a spacious living-dining room with large windows and a fully equipped open-plan kitchen, as well as a guest toilet. The south-east orientation ensures light throughout the day. First floor: There are two bedrooms with fitted wardrobes and a private terrace in each, as well as a full bathroom with a shower. Top floor: There are two more bedrooms, also with fitted wardrobes and terraces, as well as a second bathroom with a shower. Sea views can be enjoyed from this floor. Extras and common areas: The home has two separate entrances, one of which is next to its assigned parking space at the foot of the home, ideal for easy entry with purchases. It is located in a ...