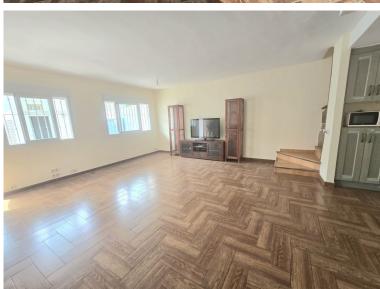

## TERRACED TOWNHOUSE IN BENALMADENA COSTA

Spacious townhouse spread over three floors, ideal for families seeking comfort, natural light, and an unbeatable location. Ground floor: Accessed through a large patio with a separate office or storage room. Inside, there is a spacious living-dining room with large windows and a fully equipped open-plan kitchen, as well as a guest toilet. The south-east orientation ensures light throughout the day. First floor: There are two bedrooms with fitted wardrobes and a private terrace in each, as well as a full bathroom with a shower. Top floor: There are two more bedrooms, also with fitted wardrobes and terraces, as well as a second bathroom with a shower. Sea views can be enjoyed from this floor. Extras and common areas: The home has two separate entrances, one of which is next to its assigned parking space at the foot of the home, ideal for easy entry with purchases. It is located in a ...