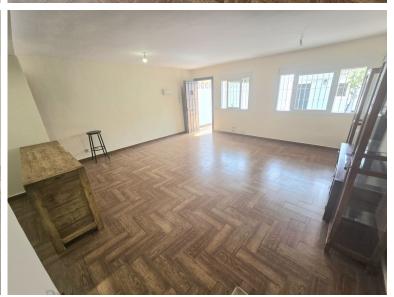

## TERRACED TOWNHOUSE IN BENALMADENA COSTA

Spacious townhouse spread over three floors, ideal for families seeking comfort, natural light, and an unbeatable location. Ground floor: Accessed through a large patio with a separate office or storage room. Inside, there is a spacious living-dining room with large windows and a fully equipped open-plan kitchen, as well as a guest toilet. The south-east orientation ensures light throughout the day. First floor: There are two bedrooms with fitted wardrobes and a private terrace in each, as well as a full bathroom with a shower. Top floor: There are two more bedrooms, also with fitted wardrobes and terraces, as well as a second bathroom with a shower. Sea views can be enjoyed from this floor. Extras and common areas: The home has two separate entrances, one of which is next to its assigned parking space at the foot of the home, ideal for easy entry with purchases. It is located in a ...