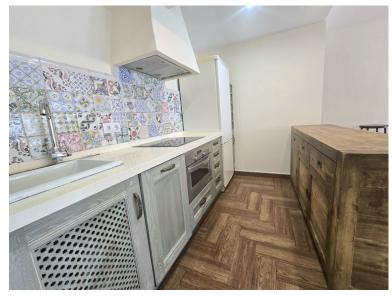

## TERRACED TOWNHOUSE IN BENALMADENA COSTA

Spacious townhouse spread over three floors, ideal for families seeking comfort, natural light, and an unbeatable location. Ground floor: Accessed through a large patio with a separate office or storage room. Inside, there is a spacious living-dining room with large windows and a fully equipped open-plan kitchen, as well as a guest toilet. The south-east orientation ensures light throughout the day. First floor: There are two bedrooms with fitted wardrobes and a private terrace in each, as well as a full bathroom with a shower. Top floor: There are two more bedrooms, also with fitted wardrobes and terraces, as well as a second bathroom with a shower. Sea views can be enjoyed from this floor. Extras and common areas: The home has two separate entrances, one of which is next to its assigned parking space at the foot of the home, ideal for easy entry with purchases. It is located in a ...