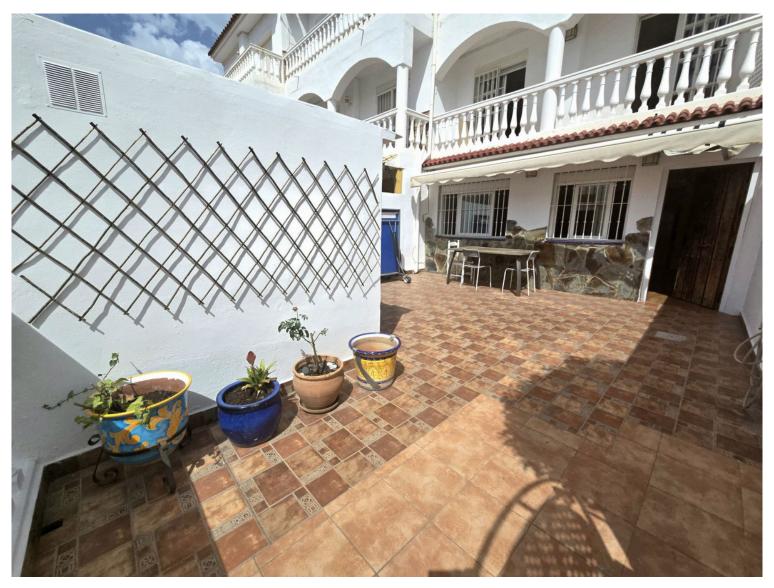

## TERRACED TOWNHOUSE IN BENALMADENA COSTA

Spacious townhouse spread over three floors, ideal for families seeking comfort, natural light, and an unbeatable location. Ground floor: Accessed through a large patio with a separate office or storage room. Inside, there is a spacious living-dining room with large windows and a fully equipped open-plan kitchen, as well as a guest toilet. The south-east orientation ensures light throughout the day. First floor: There are two bedrooms with fitted wardrobes and a private terrace in each, as well as a full bathroom with a shower. Top floor: There are two more bedrooms, also with fitted wardrobes and terraces, as well as a second bathroom with a shower. Sea views can be enjoyed from this floor. Extras and common areas: The home has two separate entrances, one of which is next to its assigned parking space at the foot of the home, ideal for easy entry with purchases. It is located in a ...