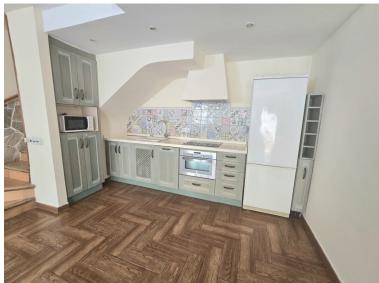

## TERRACED TOWNHOUSE IN BENALMADENA COSTA

Spacious townhouse spread over three floors, ideal for families seeking comfort, natural light, and an unbeatable location. Ground floor: Accessed through a large patio with a separate office or storage room. Inside, there is a spacious living-dining room with large windows and a fully equipped open-plan kitchen, as well as a guest toilet. The south-east orientation ensures light throughout the day. First floor: There are two bedrooms with fitted wardrobes and a private terrace in each, as well as a full bathroom with a shower. Top floor: There are two more bedrooms, also with fitted wardrobes and terraces, as well as a second bathroom with a shower. Sea views can be enjoyed from this floor. Extras and common areas: The home has two separate entrances, one of which is next to its assigned parking space at the foot of the home, ideal for easy entry with purchases. It is located in a ...