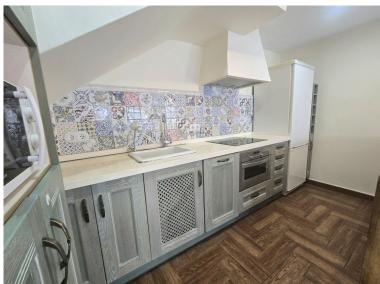

## TERRACED TOWNHOUSE IN BENALMADENA COSTA

Spacious townhouse spread over three floors, ideal for families seeking comfort, natural light, and an unbeatable location. Ground floor: Accessed through a large patio with a separate office or storage room. Inside, there is a spacious living-dining room with large windows and a fully equipped open-plan kitchen, as well as a guest toilet. The south-east orientation ensures light throughout the day. First floor: There are two bedrooms with fitted wardrobes and a private terrace in each, as well as a full bathroom with a shower. Top floor: There are two more bedrooms, also with fitted wardrobes and terraces, as well as a second bathroom with a shower. Sea views can be enjoyed from this floor. Extras and common areas: The home has two separate entrances, one of which is next to its assigned parking space at the foot of the home, ideal for easy entry with purchases. It is located in a ...