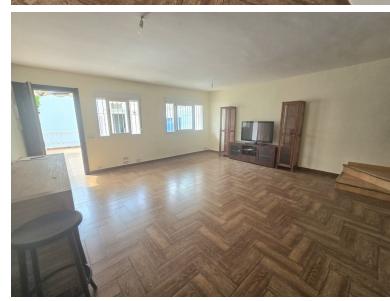

## TERRACED TOWNHOUSE IN BENALMADENA COSTA

Spacious townhouse spread over three floors, ideal for families seeking comfort, natural light, and an unbeatable location. Ground floor: Accessed through a large patio with a separate office or storage room. Inside, there is a spacious living-dining room with large windows and a fully equipped open-plan kitchen, as well as a guest toilet. The south-east orientation ensures light throughout the day. First floor: There are two bedrooms with fitted wardrobes and a private terrace in each, as well as a full bathroom with a shower. Top floor: There are two more bedrooms, also with fitted wardrobes and terraces, as well as a second bathroom with a shower. Sea views can be enjoyed from this floor. Extras and common areas: The home has two separate entrances, one of which is next to its assigned parking space at the foot of the home, ideal for easy entry with purchases. It is located in a ...