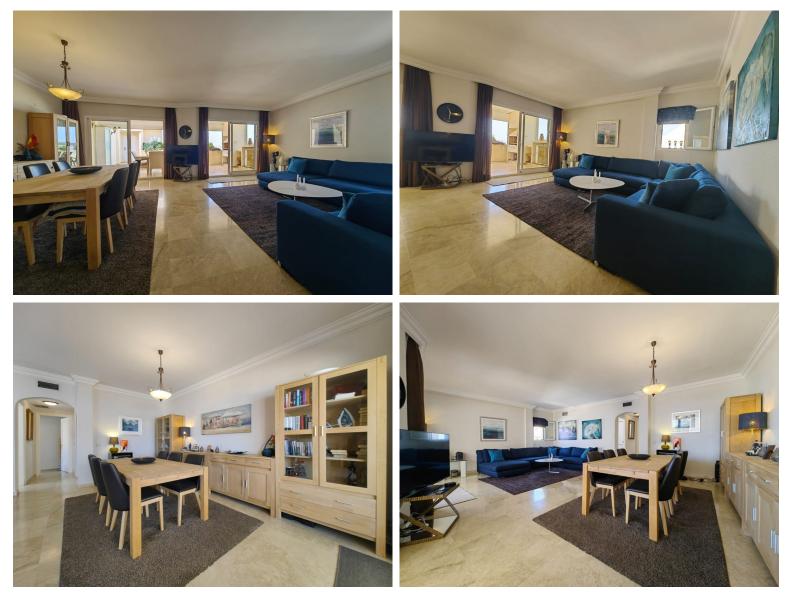

## PENTHOUSE IN ESTEPONA

Stunning Duplex Penthouse with Panoramic Sea Views in Marina Bay, Estepona This exceptional duplex penthouse is located in the sought-after frontline beach urbanisation of Marina Bay, perfectly positioned by the vibrant Port and Marina of Estepona. Enjoy a privileged coastal lifestyle with all amenities, restaurants, and shops right on your doorstep, and direct access to the golden sands of Cristo Beach—widely regarded as the most family-friendly beach in Estepona, with calm waters and two charming local chiringuitos. Spanning two floors and boasting two independent entrances—one on the 5th floor and another on the 6th—this spacious property is crowned by a magnificent 92m<sup>2</sup> solarium terrace, partially covered and ideal for year-round outdoor living. The upper level features a bright and modern open-plan living and dining area with two full-height glass sliding doors that seamlessly c...