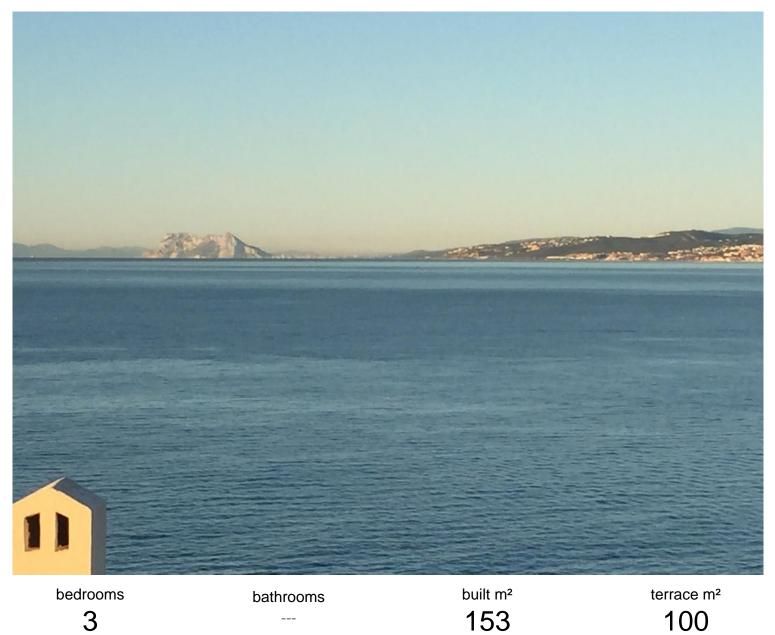

## PENTHOUSE IN ESTEPONA

Stunning Duplex Penthouse with Panoramic Sea Views in Marina Bay, Estepona This exceptional duplex penthouse is located in the sought-after frontline beach urbanisation of Marina Bay, perfectly positioned by the vibrant Port and Marina of Estepona. Enjoy a privileged coastal lifestyle with all amenities, restaurants, and shops right on your doorstep, and direct access to the golden sands of Cristo Beach—widely regarded as the most family-friendly beach in Estepona, with calm waters and two charming local chiringuitos. Spanning two floors and boasting two independent entrances—one on the 5th floor and another on the 6th—this spacious property is crowned by a magnificent 92m<sup>2</sup> solarium terrace, partially covered and ideal for year-round outdoor living. The upper level features a bright and modern open-plan living and dining area with two full-height glass sliding doors that seamlessly c...