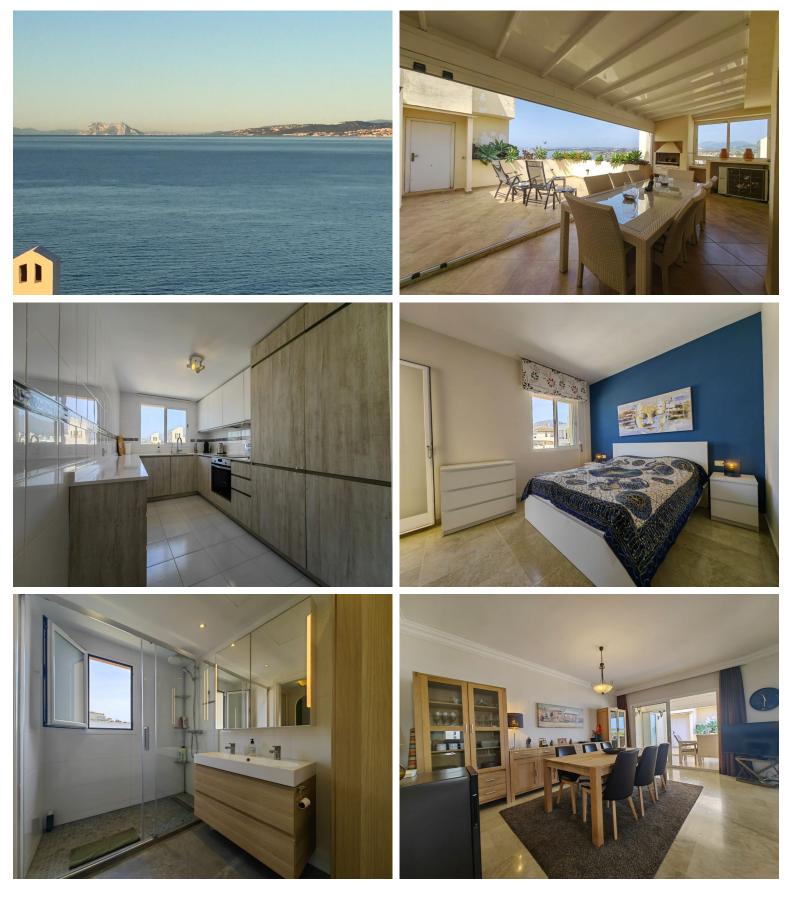

## PENTHOUSE IN ESTEPONA

Stunning Duplex Penthouse with Panoramic Sea Views in Marina Bay, Estepona This exceptional duplex penthouse is located in the sought-after frontline beach urbanisation of Marina Bay, perfectly positioned by the vibrant Port and Marina of Estepona. Enjoy a privileged coastal lifestyle with all amenities, restaurants, and shops right on your doorstep, and direct access to the golden sands of Cristo Beach—widely regarded as the most family-friendly beach in Estepona, with calm waters and two charming local chiringuitos. Spanning two floors and boasting two independent entrances—one on the 5th floor and another on the 6th—this spacious property is crowned by a magnificent 92m<sup>2</sup> solarium terrace, partially covered and ideal for year-round outdoor living. The upper level features a bright and modern open-plan living and dining area with two full-height glass sliding doors that seamlessly c...