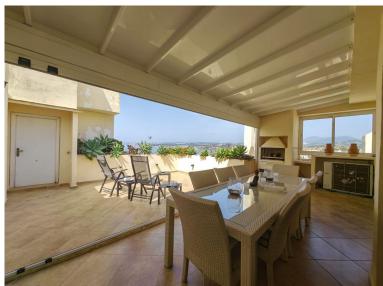

## PENTHOUSE IN ESTEPONA

Stunning Duplex Penthouse with Panoramic Sea Views in Marina Bay, Estepona This exceptional duplex penthouse is located in the sought-after frontline beach urbanisation of Marina Bay, perfectly positioned by the vibrant Port and Marina of Estepona. Enjoy a privileged coastal lifestyle with all amenities, restaurants, and shops right on your doorstep, and direct access to the golden sands of Cristo Beach—widely regarded as the most family-friendly beach in Estepona, with calm waters and two charming local chiringuitos. Spanning two floors and boasting two independent entrances—one on the 5th floor and another on the 6th—this spacious property is crowned by a magnificent 92m² solarium terrace, partially covered and ideal for year-round outdoor living. The upper level features a bright and modern open-plan living and dining area with two full-height glass sliding doors that seamlessly c...