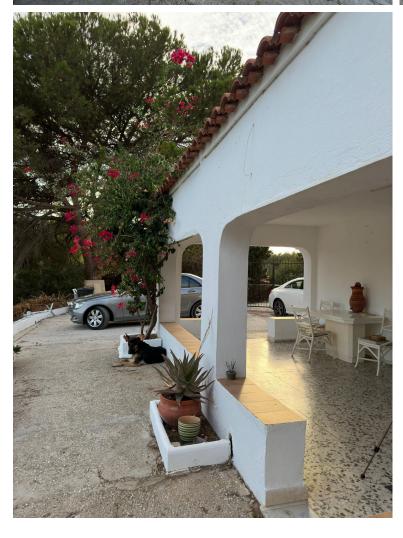

## LAND IN ESTEPONA

Rustic land with an unbeatable location 2 minutes from the famous beach "El Cristo". The property has a construction of 111 m2, although it needs improvements it is currently in use, the construction has 2 bedrooms, 1 bathroom, living room and kitchen. There is a 27m2 swimming pool and 11m2 chicken coop. The farm has a total of 3035m2 and south facing orientation. Land, Estepona, Costa del Sol. Garden/Plot 3035 m². Setting: Close To Shops, Close To Sea, Close To Town, Close To Schools, Close To Marina. Orientation: South. Condition: Renovation Required.