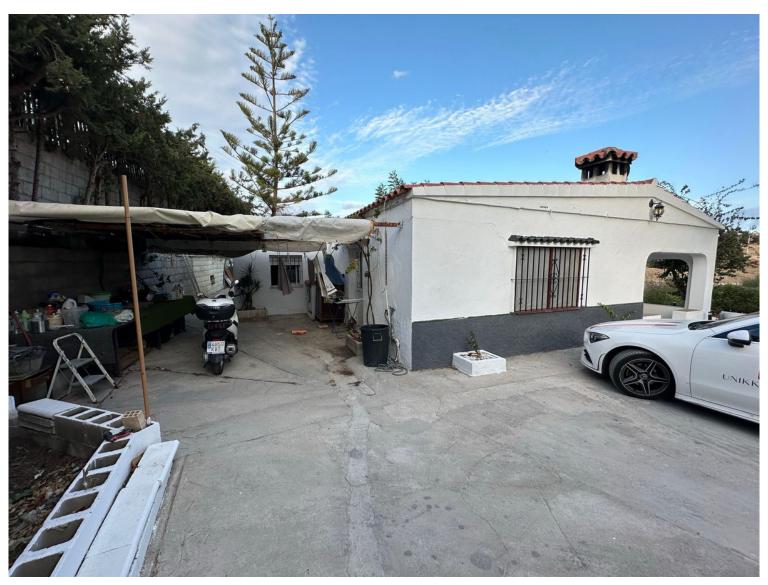

## LAND IN ESTEPONA

Rustic land with an unbeatable location 2 minutes from the famous beach "El Cristo". The property has a construction of 111 m2, although it needs improvements it is currently in use, the construction has 2 bedrooms, 1 bathroom, living room and kitchen. There is a 27m2 swimming pool and 11m2 chicken coop. The farm has a total of 3035m2 and south facing orientation. Land, Estepona, Costa del Sol. Garden/Plot 3035 m². Setting: Close To Shops, Close To Sea, Close To Town, Close To Schools, Close To Marina. Orientation: South. Condition: Renovation Required.