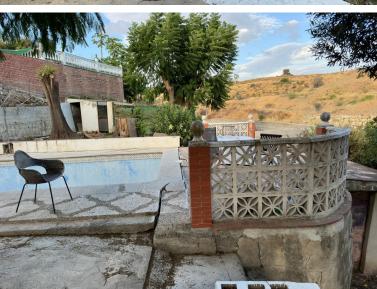

## LAND IN ESTEPONA

Rustic land with an unbeatable location 2 minutes from the famous beach "El Cristo". The property has a construction of 111 m2, although it needs improvements it is currently in use, the construction has 2 bedrooms, 1 bathroom, living room and kitchen. There is a 27m2 swimming pool and 11m2 chicken coop. The farm has a total of 3035m2 and south facing orientation. Land, Estepona, Costa del Sol. Garden/Plot 3035 m². Setting: Close To Shops, Close To Sea, Close To Town, Close To Schools, Close To Marina. Orientation: South. Condition: Renovation Required.