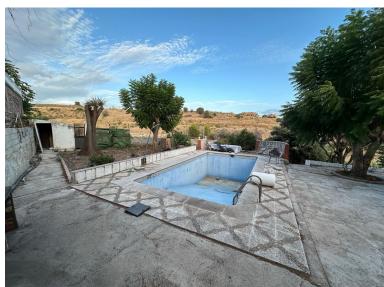

## LAND IN ESTEPONA

Rustic land with an unbeatable location 2 minutes from the famous beach "El Cristo". The property has a construction of 111 m2, although it needs improvements it is currently in use, the construction has 2 bedrooms, 1 bathroom, living room and kitchen. There is a 27m2 swimming pool and 11m2 chicken coop. The farm has a total of 3035m2 and south facing orientation. Land, Estepona, Costa del Sol. Garden/Plot 3035 m². Setting: Close To Shops, Close To Sea, Close To Town, Close To Schools, Close To Marina. Orientation: South. Condition: Renovation Required.