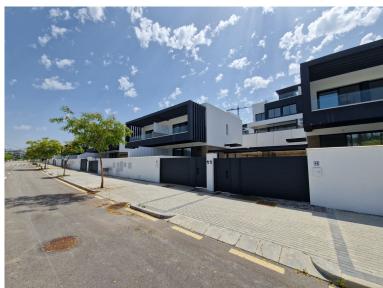

## **ATALAYA**

bedrooms bathrooms built  $m^2$  terrace  $m^2$  3 --- 112 44

## VILLA IN ATALAYA

Brand new semi detached villa near Atalaya golf course and within easy reach of Atalaya golf club and El Paraiso golf club. The property faces west and has it's own private parking space within the private plot of the house. One enters a spacious living dining room with open plan kitchen and this whole area flows gently out to a large sunny terrace with views of the surrounding countryside. On this level there is a guest bathroom. Upstairs is the master bedroom with a bedroom ensuite and another bedroom which shares a terrace with the master bedroom. There is a third bedroom which shares a bathroom with the second bedroom. The whole house has underfloor heating and air-conditioning all run with aerotermia energy which is the 21st century form of ecological and cheap energy. The house has aluminium frame windows with double glazed glass and pocelanic floors. The community has a larg...