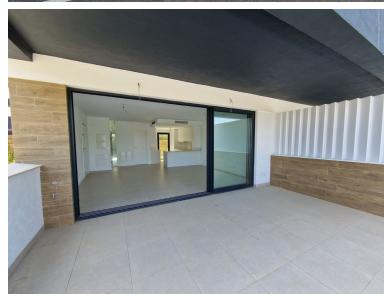

## VILLA IN ATALAYA

Brand new semi detached villa near Atalaya golf course and within easy reach of Atalaya golf club and El Paraiso golf club. The property faces west and has it's own private parking space within the private plot of the house. One enters a spacious living dining room with open plan kitchen and this whole area flows gently out to a large sunny terrace with views of the surrounding countryside. On this level there is a guest bathroom. Upstairs is the master bedroom with a bedroom ensuite and another bedroom which shares a terrace with the master bedroom. There is a third bedroom which shares a bathroom with the second bedroom. The whole house has underfloor heating and air-conditioning all run with aerotermia energy which is the 21st century form of ecological and cheap energy. The house has aluminium frame windows with double glazed glass and pocelanic floors. The community has a larg...