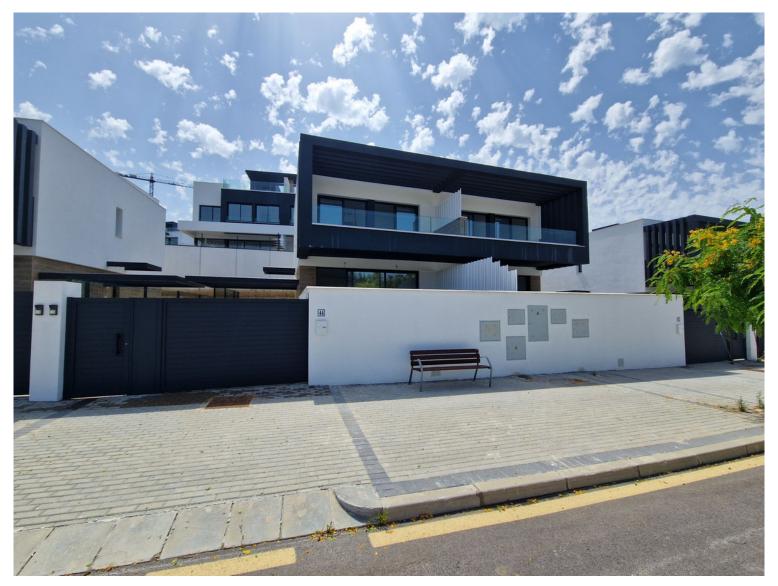

## **ATALAYA**

bedrooms bathrooms built  $m^2$  terrace  $m^2$  3 --- 112 44

## VILLA IN ATALAYA

Brand new semi detached villa near Atalaya golf course and within easy reach of Atalaya golf club and El Paraiso golf club. The property faces west and has it's own private parking space within the private plot of the house. One enters a spacious living dining room with open plan kitchen and this whole area flows gently out to a large sunny terrace with views of the surrounding countryside. On this level there is a guest bathroom. Upstairs is the master bedroom with a bedroom ensuite and another bedroom which shares a terrace with the master bedroom. There is a third bedroom which shares a bathroom with the second bedroom. The whole house has underfloor heating and air-conditioning all run with aerotermia energy which is the 21st century form of ecological and cheap energy. The house has aluminium frame windows with double glazed glass and pocelanic floors. The community has a larg...