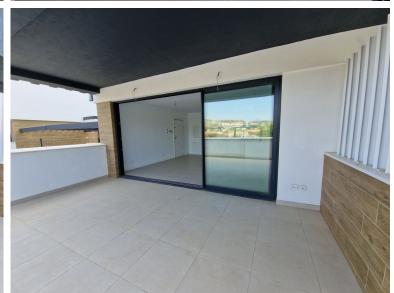

## VILLA IN ATALAYA

Brand new semi detached villa near Atalaya golf course and within easy reach of Atalaya golf club and El Paraiso golf club. The property faces west and has it's own private parking space within the private plot of the house. One enters a spacious living dining room with open plan kitchen and this whole area flows gently out to a large sunny terrace with views of the surrounding countryside. On this level there is a guest bathroom. Upstairs is the master bedroom with a bedroom ensuite and another bedroom which shares a terrace with the master bedroom. There is a third bedroom which shares a bathroom with the second bedroom. The whole house has underfloor heating and air-conditioning all run with aerotermia energy which is the 21st century form of ecological and cheap energy. The house has aluminium frame windows with double glazed glass and pocelanic floors. The community has a larg...