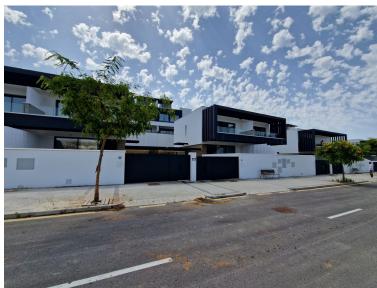

## **ATALAYA**

bedrooms bathrooms built  $m^2$  terrace  $m^2$  3 --- 112 44

## VILLA IN ATALAYA

Brand new semi detached villa near Atalaya golf course and within easy reach of Atalaya golf club and El Paraiso golf club. The property faces west and has it's own private parking space within the private plot of the house. One enters a spacious living dining room with open plan kitchen and this whole area flows gently out to a large sunny terrace with views of the surrounding countryside. On this level there is a guest bathroom. Upstairs is the master bedroom with a bedroom ensuite and another bedroom which shares a terrace with the master bedroom. There is a third bedroom which shares a bathroom with the second bedroom. The whole house has underfloor heating and air-conditioning all run with aerotermia energy which is the 21st century form of ecological and cheap energy. The house has aluminium frame windows with double glazed glass and pocelanic floors. The community has a larg...