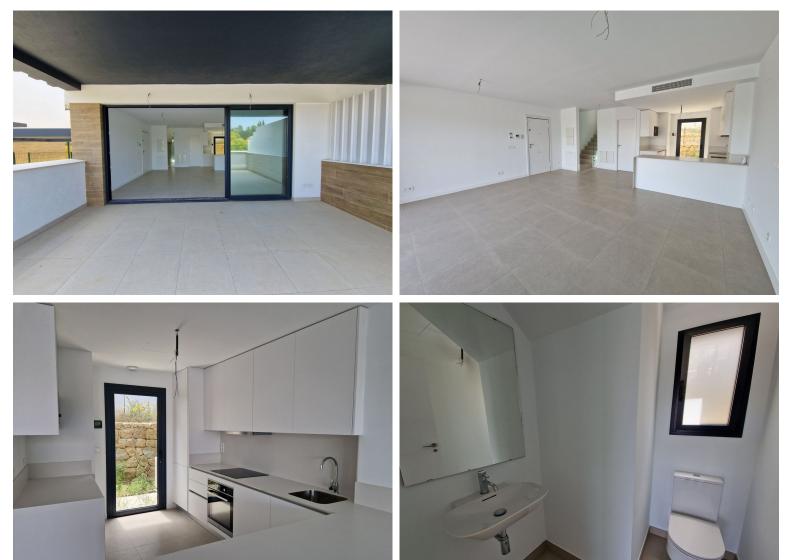

## VILLA IN ATALAYA

Brand new semi detached villa near Atalaya golf course and within easy reach of Atalaya golf club and El Paraiso golf club. The property faces west and has it's own private parking space within the private plot of the house. One enters a spacious living dining room with open plan kitchen and this whole area flows gently out to a large sunny terrace with views of the surrounding countryside. On this level there is a guest bathroom. Upstairs is the master bedroom with a bedroom ensuite and another bedroom which shares a terrace with the master bedroom. There is a third bedroom which shares a bathroom with the second bedroom. The whole house has underfloor heating and air-conditioning all run with aerotermia energy which is the 21st century form of ecological and cheap energy. The house has aluminium frame windows with double glazed glass and pocelanic floors. The community has a larg...