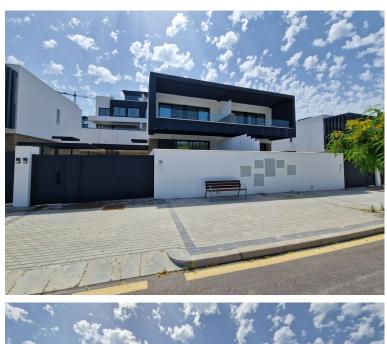

## **ATALAYA**

bedrooms bathrooms built  $m^2$  terrace  $m^2$  3 --- 112 44

## VILLA IN ATALAYA

Brand new semi detached villa near Atalaya golf course and within easy reach of Atalaya golf club and El Paraiso golf club. The property faces west and has it's own private parking space within the private plot of the house. One enters a spacious living dining room with open plan kitchen and this whole area flows gently out to a large sunny terrace with views of the surrounding countryside. On this level there is a guest bathroom. Upstairs is the master bedroom with a bedroom ensuite and another bedroom which shares a terrace with the master bedroom. There is a third bedroom which shares a bathroom with the second bedroom. The whole house has underfloor heating and air-conditioning all run with aerotermia energy which is the 21st century form of ecological and cheap energy. The house has aluminium frame windows with double glazed glass and pocelanic floors. The community has a larg...