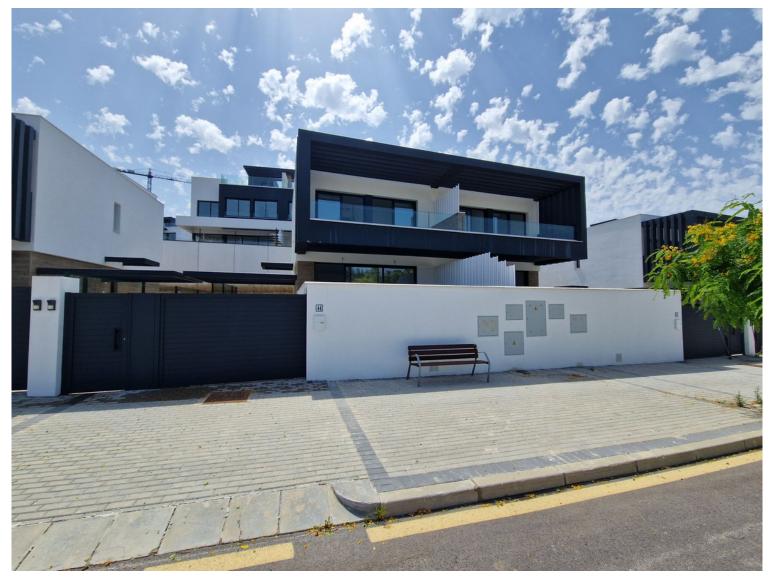

## **ATALAYA**

bedrooms bathrooms built  $m^2$  terrace  $m^2$  3 --- 112 44

## VILLA IN ATALAYA

Brand new semi detached villa near Atalaya golf course and within easy reach of Atalaya golf club and El Paraiso golf club. The property faces west and has it's own private parking space within the private plot of the house. One enters a spacious living dining room with open plan kitchen and this whole area flows gently out to a large sunny terrace with views of the surrounding countryside. On this level there is a guest bathroom. Upstairs is the master bedroom with a bedroom ensuite and another bedroom which shares a terrace with the master bedroom. There is a third bedroom which shares a bathroom with the second bedroom. The whole house has underfloor heating and air-conditioning all run with aerotermia energy which is the 21st century form of ecological and cheap energy. The house has aluminium frame windows with double glazed glass and pocelanic floors. The community has a larg...