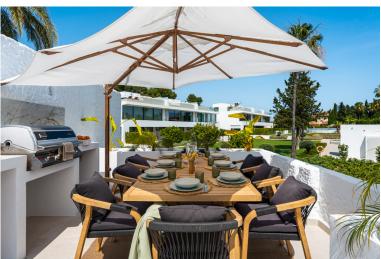

## PENTHOUSE IN NUEVA ANDALUCÍA

Penthouse La Arabesque offers a sophisticated take on contemporary living in the secure and stylish enclave of Atalaya de Río Verde, one of Nueva Andalucía's most refined residential areas. This luxurious duplex penthouse for sale spans two spacious floors and presents a layout of three generous bedrooms and two sleek, modern bathrooms. With a built area of 172 square meters, it combines interior comfort with extensive outdoor living options, all designed to take full advantage of its privileged setting. Constructed with precision and a focus on high-end materials, this residence reflects both aesthetic harmony and practical elegance. The interior showcases a Scandinavian-inspired design ethos that is both calming and functional. The kitchen, outfitted with premium Siemens appliances, sits at the heart of the home, enabling effortless flow into the open-plan dining and living area...