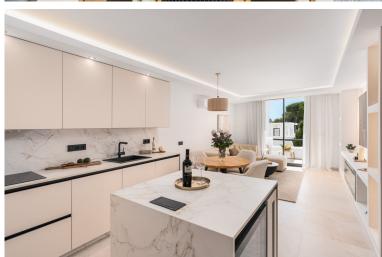

## PENTHOUSE IN NUEVA ANDALUCÍA

Penthouse La Arabesque offers a sophisticated take on contemporary living in the secure and stylish enclave of Atalaya de Río Verde, one of Nueva Andalucía's most refined residential areas. This luxurious duplex penthouse for sale spans two spacious floors and presents a layout of three generous bedrooms and two sleek, modern bathrooms. With a built area of 172 square meters, it combines interior comfort with extensive outdoor living options, all designed to take full advantage of its privileged setting. Constructed with precision and a focus on high-end materials, this residence reflects both aesthetic harmony and practical elegance. The interior showcases a Scandinavian-inspired design ethos that is both calming and functional. The kitchen, outfitted with premium Siemens appliances, sits at the heart of the home, enabling effortless flow into the open-plan dining and living area...