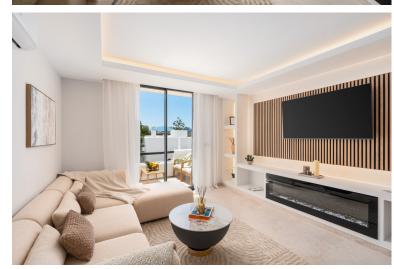

## PENTHOUSE IN NUEVA ANDALUCÍA

Penthouse La Arabesque offers a sophisticated take on contemporary living in the secure and stylish enclave of Atalaya de Río Verde, one of Nueva Andalucía's most refined residential areas. This luxurious duplex penthouse for sale spans two spacious floors and presents a layout of three generous bedrooms and two sleek, modern bathrooms. With a built area of 172 square meters, it combines interior comfort with extensive outdoor living options, all designed to take full advantage of its privileged setting. Constructed with precision and a focus on high-end materials, this residence reflects both aesthetic harmony and practical elegance. The interior showcases a Scandinavian-inspired design ethos that is both calming and functional. The kitchen, outfitted with premium Siemens appliances, sits at the heart of the home, enabling effortless flow into the open-plan dining and living area...