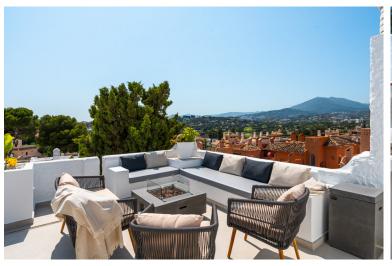

## PENTHOUSE IN NUEVA ANDALUCÍA

Penthouse La Arabesque offers a sophisticated take on contemporary living in the secure and stylish enclave of Atalaya de Río Verde, one of Nueva Andalucía's most refined residential areas. This luxurious duplex penthouse for sale spans two spacious floors and presents a layout of three generous bedrooms and two sleek, modern bathrooms. With a built area of 172 square meters, it combines interior comfort with extensive outdoor living options, all designed to take full advantage of its privileged setting. Constructed with precision and a focus on high-end materials, this residence reflects both aesthetic harmony and practical elegance. The interior showcases a Scandinavian-inspired design ethos that is both calming and functional. The kitchen, outfitted with premium Siemens appliances, sits at the heart of the home, enabling effortless flow into the open-plan dining and living area...