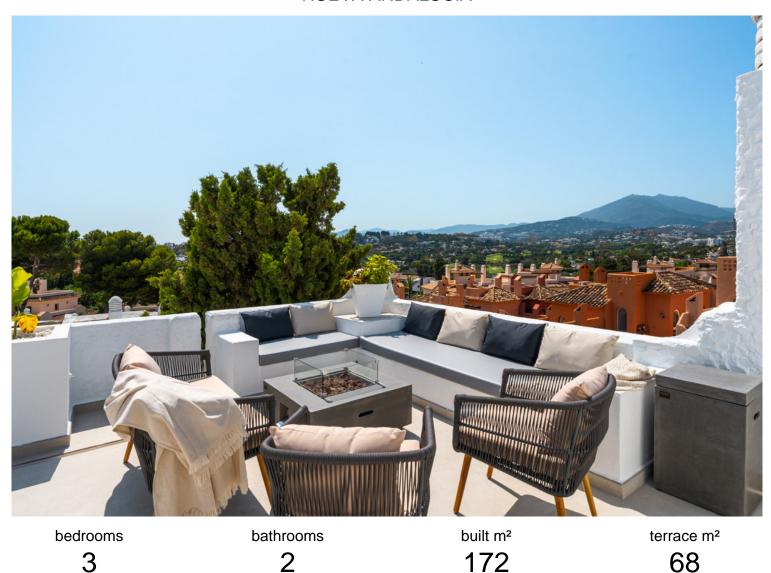

## PENTHOUSE IN NUEVA ANDALUCÍA

Penthouse La Arabesque offers a sophisticated take on contemporary living in the secure and stylish enclave of Atalaya de Río Verde, one of Nueva Andalucía's most refined residential areas. This luxurious duplex penthouse for sale spans two spacious floors and presents a layout of three generous bedrooms and two sleek, modern bathrooms. With a built area of 172 square meters, it combines interior comfort with extensive outdoor living options, all designed to take full advantage of its privileged setting. Constructed with precision and a focus on high-end materials, this residence reflects both aesthetic harmony and practical elegance. The interior showcases a Scandinavian-inspired design ethos that is both calming and functional. The kitchen, outfitted with premium Siemens appliances, sits at the heart of the home, enabling effortless flow into the open-plan dining and living area...