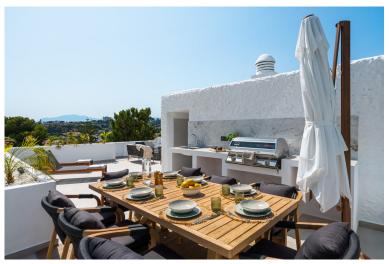

## PENTHOUSE IN NUEVA ANDALUCÍA

Penthouse La Arabesque offers a sophisticated take on contemporary living in the secure and stylish enclave of Atalaya de Río Verde, one of Nueva Andalucía's most refined residential areas. This luxurious duplex penthouse for sale spans two spacious floors and presents a layout of three generous bedrooms and two sleek, modern bathrooms. With a built area of 172 square meters, it combines interior comfort with extensive outdoor living options, all designed to take full advantage of its privileged setting. Constructed with precision and a focus on high-end materials, this residence reflects both aesthetic harmony and practical elegance. The interior showcases a Scandinavian-inspired design ethos that is both calming and functional. The kitchen, outfitted with premium Siemens appliances, sits at the heart of the home, enabling effortless flow into the open-plan dining and living area...