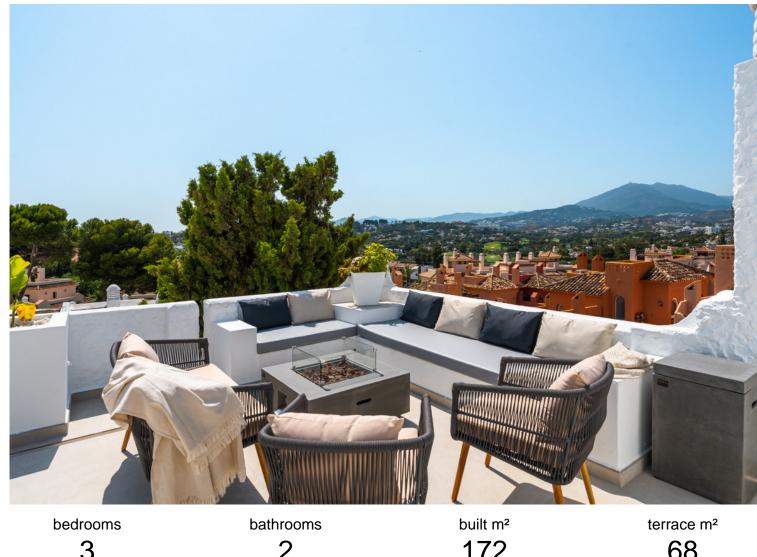

## **NUEVA ANDALUCÍA**

172 68 3 2

## PENTHOUSE IN NUEVA ANDALUCÍA

Penthouse La Arabesque offers a sophisticated take on contemporary living in the secure and stylish enclave of Atalaya de Río Verde, one of Nueva Andalucía's most refined residential areas. This luxurious duplex penthouse for sale spans two spacious floors and presents a layout of three generous bedrooms and two sleek, modern bathrooms. With a built area of 172 square meters, it combines interior comfort with extensive outdoor living options, all designed to take full advantage of its privileged setting. Constructed with precision and a focus on high-end materials, this residence reflects both aesthetic harmony and practical elegance. The interior showcases a Scandinavian-inspired design ethos that is both calming and functional. The kitchen, outfitted with premium Siemens appliances, sits at the heart of the home, enabling effortless flow into the open-plan dining and living area...