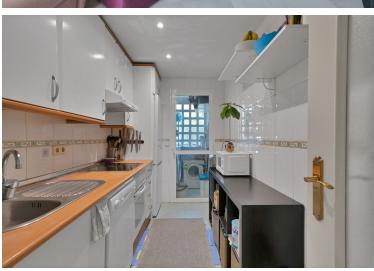

## APARTMENT IN SAN PEDRO DE ALCÁNTARA

Rare central San Pedro apartment in the sought-after Rosamar building. Step into refined living with this stunning apartment, perfectly positioned on a high floor in the sought-after Rosamar Building, nestled in the peaceful but central residential area of San Pedro de Alcántara. Boasting 92 m² built of usable space, this well built and maintained apartment offers both comfort and style through its smart layout and quality finishes. The apartment features two spacious bedrooms with built-in wardrobes, two full bathrooms, and a fully equipped kitchen that includes a convenient laundry room. A great feature? A south facing private terrace —an ideal space to unwind. Enjoy seamless access to the well kept communal gardens and swimming pool, creating a perfect indoor-outdoor lifestyle. The bright living-dining area is perfect for entertaining, while the elegant entrance hall sets a wel...