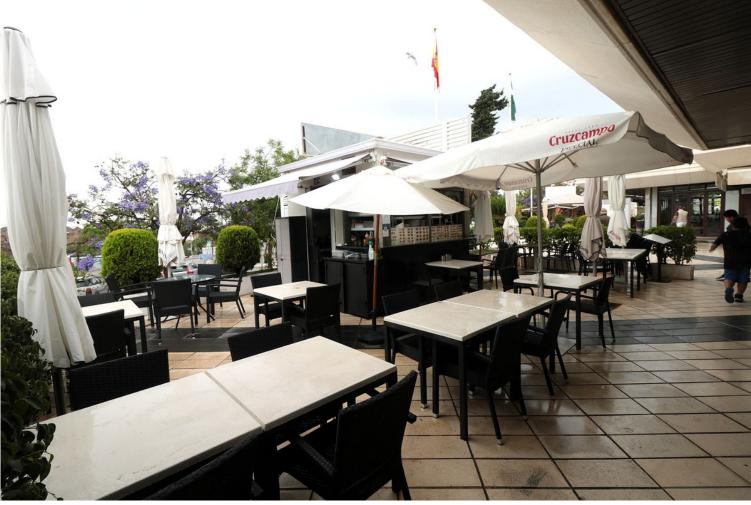

## COMMERCIAL IN NUEVA ANDALUCÍA

Spectacular Bar with location in the Centroplaza of Nueva Andalucia a step away from Puerto Banus, with an open terrace facing south, on the terrace has a kiosk conditioned as a kitchen to help and speed up the service of tables, inside a semi-circular bar fully prepared for cocktails, table service and cafeteria, behind the bar another small fully equipped kitchen. Remember that the location of the premises is unbeatable open and facing south, with great potential to turn it into a trendy place where the passage of people is continuous any business would be of great profitability. Local of 32 m 2 m 9 m 2 of Kiosk and 42,25 m 2 private terrace. Do not hesitate to call us to arrange a visit.