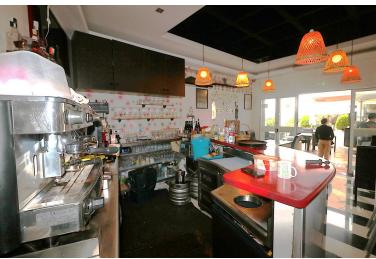

## COMMERCIAL IN NUEVA ANDALUCÍA

Spectacular Bar with location in the Centroplaza of Nueva Andalucia a step away from Puerto Banus, with an open terrace facing south, on the terrace has a kiosk conditioned as a kitchen to help and speed up the service of tables, inside a semi-circular bar fully prepared for cocktails, table service and cafeteria, behind the bar another small fully equipped kitchen. Remember that the location of the premises is unbeatable open and facing south, with great potential to turn it into a trendy place where the passage of people is continuous any business would be of great profitability. Local of 32 m 2 m 9 m 2 of Kiosk and 42,25 m 2 private terrace. Do not hesitate to call us to arrange a visit.