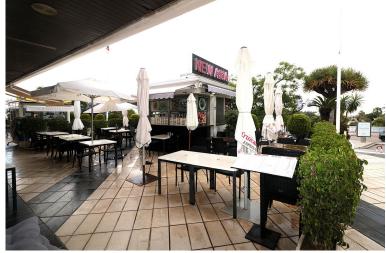

## COMMERCIAL IN NUEVA ANDALUCÍA

Spectacular Bar with location in the Centroplaza of Nueva Andalucia a step away from Puerto Banus, with an open terrace facing south, on the terrace has a kiosk conditioned as a kitchen to help and speed up the service of tables, inside a semi-circular bar fully prepared for cocktails, table service and cafeteria, behind the bar another small fully equipped kitchen. Remember that the location of the premises is unbeatable open and facing south, with great potential to turn it into a trendy place where the passage of people is continuous any business would be of great profitability. Local of 32 m 2 m 9 m 2 of Kiosk and 42,25 m 2 private terrace. Do not hesitate to call us to arrange a visit.