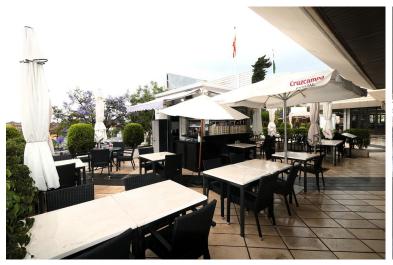

## COMMERCIAL IN NUEVA ANDALUCÍA

Spectacular Bar with location in the Centroplaza of Nueva Andalucia a step away from Puerto Banus, with an open terrace facing south, on the terrace has a kiosk conditioned as a kitchen to help and speed up the service of tables, inside a semi-circular bar fully prepared for cocktails, table service and cafeteria, behind the bar another small fully equipped kitchen. Remember that the location of the premises is unbeatable open and facing south, with great potential to turn it into a trendy place where the passage of people is continuous any business would be of great profitability. Local of 32 m 2 m 9 m 2 of Kiosk and 42,25 m 2 private terrace. Do not hesitate to call us to arrange a visit.