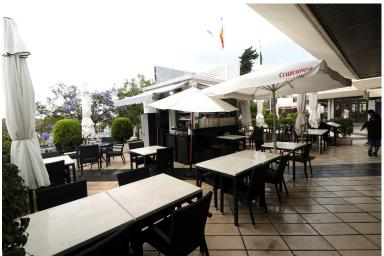

## COMMERCIAL IN NUEVA ANDALUCÍA

Spectacular Bar with location in the Centroplaza of Nueva Andalucia a step away from Puerto Banus, with an open terrace facing south, on the terrace has a kiosk conditioned as a kitchen to help and speed up the service of tables, inside a semi-circular bar fully prepared for cocktails, table service and cafeteria, behind the bar another small fully equipped kitchen. Remember that the location of the premises is unbeatable open and facing south, with great potential to turn it into a trendy place where the passage of people is continuous any business would be of great profitability. Local of 32 m 2 m 9 m 2 of Kiosk and 42,25 m 2 private terrace. Do not hesitate to call us to arrange a visit.