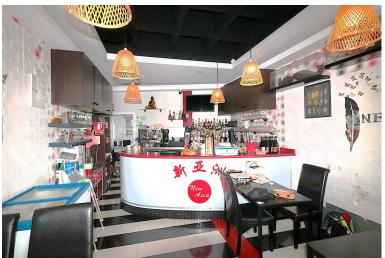

## COMMERCIAL IN NUEVA ANDALUCÍA

Spectacular Bar with location in the Centroplaza of Nueva Andalucia a step away from Puerto Banus, with an open terrace facing south, on the terrace has a kiosk conditioned as a kitchen to help and speed up the service of tables, inside a semi-circular bar fully prepared for cocktails, table service and cafeteria, behind the bar another small fully equipped kitchen. Remember that the location of the premises is unbeatable open and facing south, with great potential to turn it into a trendy place where the passage of people is continuous any business would be of great profitability. Local of 32 m 2 m 9 m 2 of Kiosk and 42,25 m 2 private terrace. Do not hesitate to call us to arrange a visit.