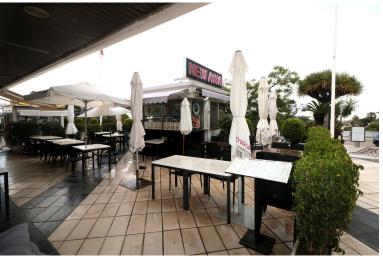

## COMMERCIAL IN NUEVA ANDALUCÍA

Spectacular Bar with location in the Centroplaza of Nueva Andalucia a step away from Puerto Banus, with an open terrace facing south, on the terrace has a kiosk conditioned as a kitchen to help and speed up the service of tables, inside a semi-circular bar fully prepared for cocktails, table service and cafeteria, behind the bar another small fully equipped kitchen. Remember that the location of the premises is unbeatable open and facing south, with great potential to turn it into a trendy place where the passage of people is continuous any business would be of great profitability. Local of 32 m 2 m 9 m 2 of Kiosk and 42,25 m 2 private terrace. Do not hesitate to call us to arrange a visit.