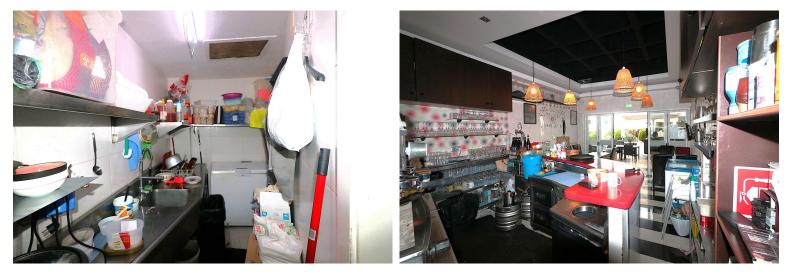

## COMMERCIAL IN NUEVA ANDALUCÍA

Spectacular Bar with location in the Centroplaza of Nueva Andalucia a step away from Puerto Banus, with an open terrace facing south, on the terrace has a kiosk conditioned as a kitchen to help and speed up the service of tables, inside a semi-circular bar fully prepared for cocktails, table service and cafeteria, behind the bar another small fully equipped kitchen. Remember that the location of the premises is unbeatable open and facing south, with great potential to turn it into a trendy place where the passage of people is continuous any business would be of great profitability. Local of 32 m 2 m 9 m 2 of Kiosk and 42,25 m 2 private terrace. Do not hesitate to call us to arrange a visit.