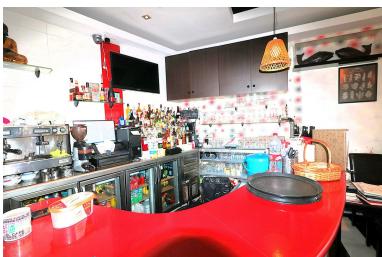

## COMMERCIAL IN NUEVA ANDALUCÍA

Spectacular Bar with location in the Centroplaza of Nueva Andalucia a step away from Puerto Banus, with an open terrace facing south, on the terrace has a kiosk conditioned as a kitchen to help and speed up the service of tables, inside a semi-circular bar fully prepared for cocktails, table service and cafeteria, behind the bar another small fully equipped kitchen. Remember that the location of the premises is unbeatable open and facing south, with great potential to turn it into a trendy place where the passage of people is continuous any business would be of great profitability. Local of 32 m 2 m 9 m 2 of Kiosk and 42,25 m 2 private terrace. Do not hesitate to call us to arrange a visit.