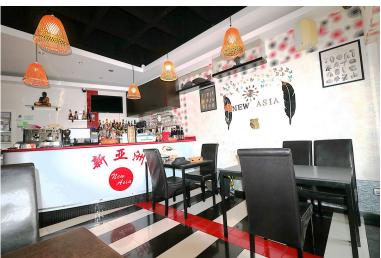

## COMMERCIAL IN NUEVA ANDALUCÍA

Spectacular Bar with location in the Centroplaza of Nueva Andalucia a step away from Puerto Banus, with an open terrace facing south, on the terrace has a kiosk conditioned as a kitchen to help and speed up the service of tables, inside a semi-circular bar fully prepared for cocktails, table service and cafeteria, behind the bar another small fully equipped kitchen. Remember that the location of the premises is unbeatable open and facing south, with great potential to turn it into a trendy place where the passage of people is continuous any business would be of great profitability. Local of 32 m 2 m 9 m 2 of Kiosk and 42,25 m 2 private terrace. Do not hesitate to call us to arrange a visit.