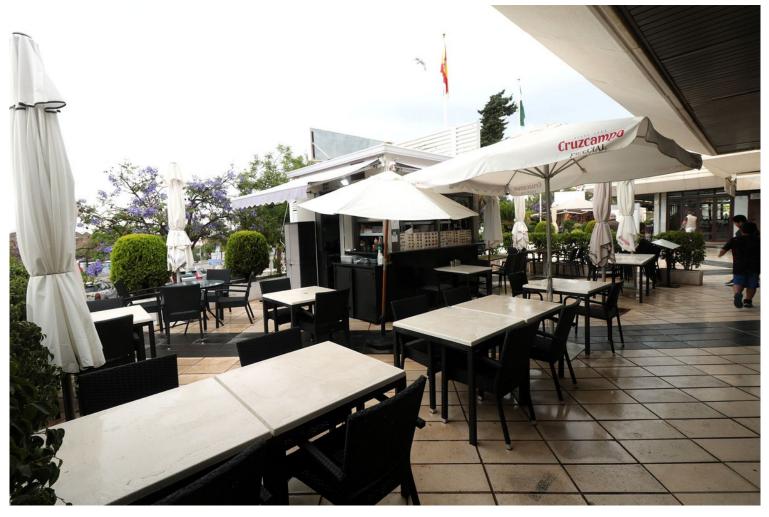

## COMMERCIAL IN NUEVA ANDALUCÍA

Spectacular Bar with location in the Centroplaza of Nueva Andalucia a step away from Puerto Banus, with an open terrace facing south, on the terrace has a kiosk conditioned as a kitchen to help and speed up the service of tables, inside a semi-circular bar fully prepared for cocktails, table service and cafeteria, behind the bar another small fully equipped kitchen. Remember that the location of the premises is unbeatable open and facing south, with great potential to turn it into a trendy place where the passage of people is continuous any business would be of great profitability. Local of 32 m 2 m 9 m 2 of Kiosk and 42,25 m 2 private terrace. Do not hesitate to call us to arrange a visit.