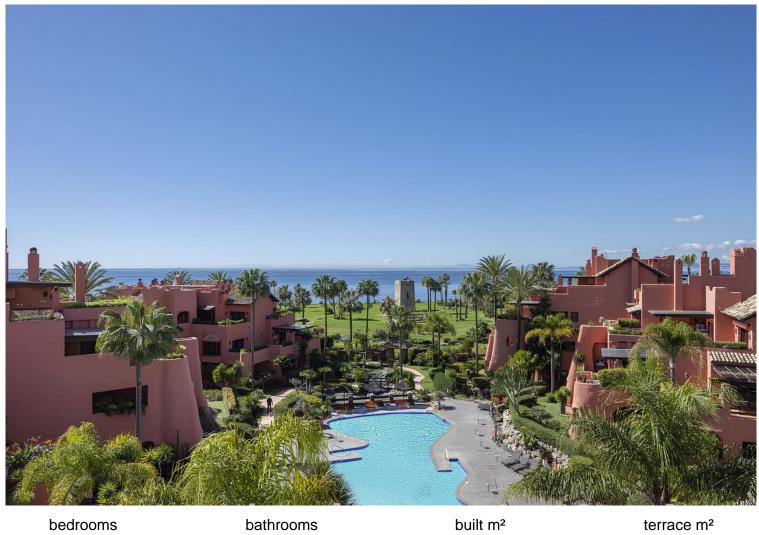

## **NEW GOLDEN MILE**

bedrooms bathrooms built m<sup>2</sup> terrace m<sup>2</sup>

3 4 209 125

## PENTHOUSE IN NEW GOLDEN MILE

Front Beach Line Complex This exclusive \*\*duplex penthouse in Torre Bermeja\*\* on the \*\*New Golden Mile\*\* is a real gem for discerning buyers looking for luxury, proximity to the beach and a Mediterranean lifestyle. Here are the highlights at a glance: - \*\*Location:\*\* Front Beach Complex with \*\*direct beach access\*\*, panoramic sea & African coastline views - \*\*Area:\*\* 200 m² living space + 125 m² terraces - \*\*Bedrooms/Bathrooms:\*\* 3 bedrooms, 4 bathrooms (Top location in a sheltered bay between Puerto Banús & Estepona) - \*\*Kitchens:\*\* Fully equipped indoor & outdoor kitchens with premium appliances (incl. Thermomix, wine fridge) - Comfort:\*\* Underfloor heating, air conditioning, marble floors, fitted wardrobes - Wellness:\*\* Private sauna, free-standing bathtub, jacuzzi on the terrace - Technology:\*\* Bang & Olufsen sound system, electric fireplace - Desi...