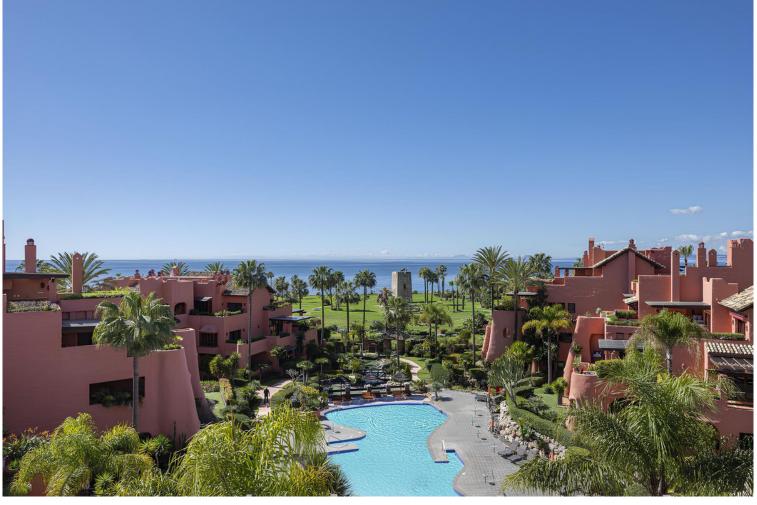

## PENTHOUSE IN NEW GOLDEN MILE

Front Beach Line Complex This exclusive \*\*duplex penthouse in Torre Bermeja\*\* on the \*\*New Golden Mile\*\* is a real gem for discerning buyers looking for luxury, proximity to the beach and a Mediterranean lifestyle. Here are the highlights at a glance: - \*\*Location:\*\* Front Beach Complex with \*\*direct beach access\*\*, panoramic sea & African coastline views - \*\*Area:\*\* 200 m<sup>2</sup> living space + 125 m<sup>2</sup> terraces - \*\*Bedrooms/Bathrooms:\*\* 3 bedrooms, 4 bathrooms (Top location in a sheltered bay between Puerto Banús & Estepona) - \*\*Kitchens:\*\* Fully equipped indoor & outdoor kitchens with premium appliances (incl. Thermomix, wine fridge) - Comfort:\*\* Underfloor heating, air conditioning, marble floors, fitted wardrobes - Wellness:\*\* Private sauna, free-standing bathtub, jacuzzi on the terrace - Technology:\*\* Bang & Olufsen sound system, electric fireplace - Desi...