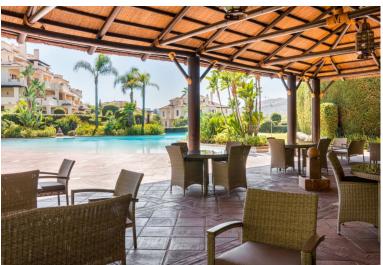

## APARTMENT IN BENAHAVÍS

Capanes del Golf is a luxury development located between the coast and the village of Benahavis and only 15 minutes to the famous Puerto Banus and Marbella. The living room has direct access to the large north east facing terrace; the kitchen is fully fitted with modern appliances. The apartment is on the ground floor and has hot and cold air conditioning throughout. It is a luxurious apartment with marble floors and contemporary furnishings. The development is surrounded by its own golf course and is fully gated with 24 hour security. The grounds have been thoughtfully landscaped and there are a number of pools, including the beautiful indoor pool, gym and spa area.