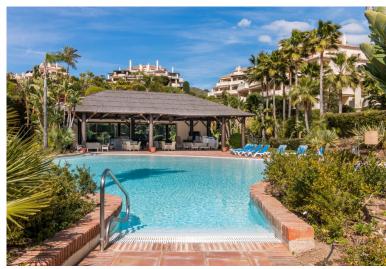

## APARTMENT IN BENAHAVÍS

Capanes del Golf is a luxury development located between the coast and the village of Benahavis and only 15 minutes to the famous Puerto Banus and Marbella. The living room has direct access to the large north east facing terrace; the kitchen is fully fitted with modern appliances. The apartment is on the ground floor and has hot and cold air conditioning throughout. It is a luxurious apartment with marble floors and contemporary furnishings. The development is surrounded by its own golf course and is fully gated with 24 hour security. The grounds have been thoughtfully landscaped and there are a number of pools, including the beautiful indoor pool, gym and spa area.