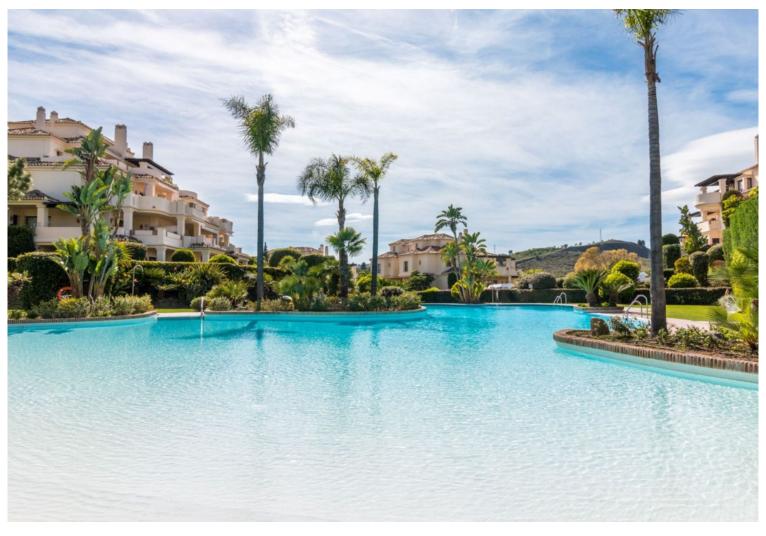

## APARTMENT IN BENAHAVÍS

Capanes del Golf is a luxury development located between the coast and the village of Benahavis and only 15 minutes to the famous Puerto Banus and Marbella. The living room has direct access to the large north east facing terrace; the kitchen is fully fitted with modern appliances. The apartment is on the ground floor and has hot and cold air conditioning throughout. It is a luxurious apartment with marble floors and contemporary furnishings. The development is surrounded by its own golf course and is fully gated with 24 hour security. The grounds have been thoughtfully landscaped and there are a number of pools, including the beautiful indoor pool, gym and spa area.