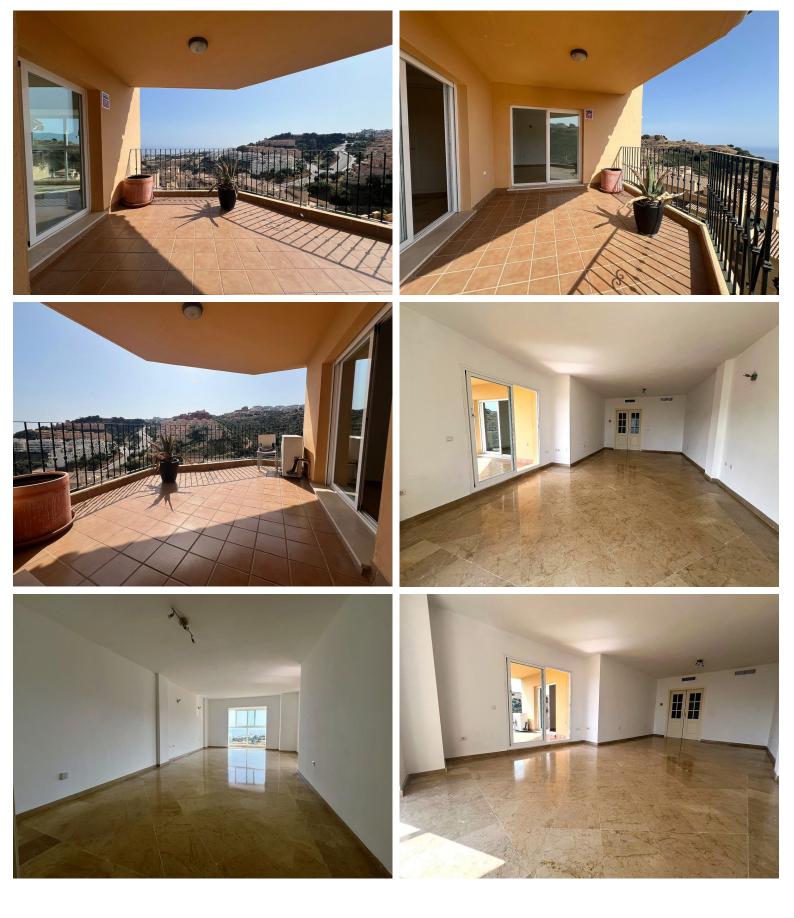

## APARTMENT IN CALAHONDA

Exceptional property with panoramic sea and mountain views – Spacious, bright, and full of potential We present this magnificent 130 m<sup>2</sup> property, located in one of the most peaceful and sought-after areas of the Costa del Sol. A home that combines space, natural light, and a privileged location, ideal both as a permanent residence or a high-potential investment. The property features two spacious bedrooms with large wardrobes and two full bathrooms, both with exterior windows that provide natural light and ventilation. One of the bathrooms is en suite, offering added privacy and comfort in the master bedroom. The large 36 m<sup>2</sup> living room is perfect for relaxing or entertaining, and connects to a generous southeast-facing terrace, where you can enjoy year-round sun. From this space, you'll enjoy stunning panoramic views of the sea and mountains — a true privilege. The layout offe...