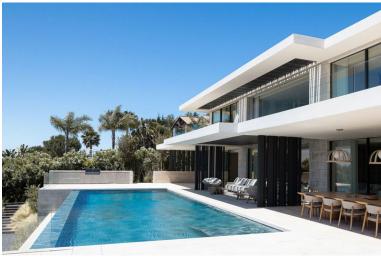

## VILLA IN SOTOGRANDE

Nestled in the hills of Sotogrande, Villa Panoramah represents a remarkable architectural feat that seamlessly combines timeless elegance with Mediterranean allure. Covering an area of 1367m² on a 2554m² plot, the villa boasts unobstructed views—from the La Concha mountain in Marbella to the Strait of Gibraltar and North Africa. Designed to blend with its natural environment, the residence features spacious, light-filled interiors. The main level comprises a vast living area that opens onto a terrace with an infinity pool, a designer open-plan kitchen that accommodates both formal and casual dining, and a sophisticated lounge equipped with a dual-sided fireplace. A glass walkway enhances the villa's sense of openness and airiness. Key features include: - Infinity-edge pool offering stunning sea and mountain vistas - Designer kitchen and elegant indoor-outdoor living areas - Strikin...