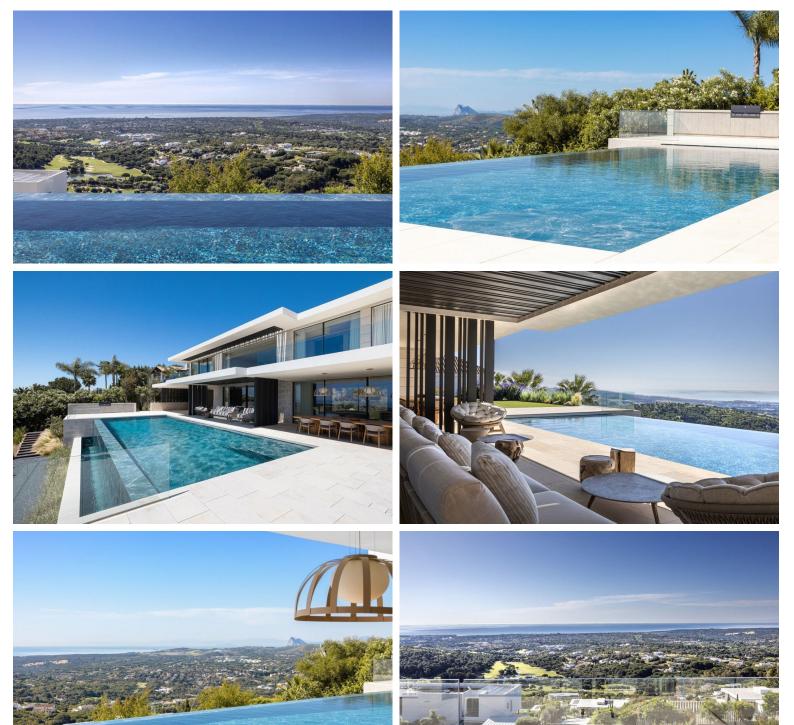

## VILLA IN SOTOGRANDE

Nestled in the hills of Sotogrande, Villa Panoramah represents a remarkable architectural feat that seamlessly combines timeless elegance with Mediterranean allure. Covering an area of 1367m² on a 2554m² plot, the villa boasts unobstructed views—from the La Concha mountain in Marbella to the Strait of Gibraltar and North Africa. Designed to blend with its natural environment, the residence features spacious, light-filled interiors. The main level comprises a vast living area that opens onto a terrace with an infinity pool, a designer open-plan kitchen that accommodates both formal and casual dining, and a sophisticated lounge equipped with a dual-sided fireplace. A glass walkway enhances the villa's sense of openness and airiness. Key features include: - Infinity-edge pool offering stunning sea and mountain vistas - Designer kitchen and elegant indoor-outdoor living areas - Strikin...