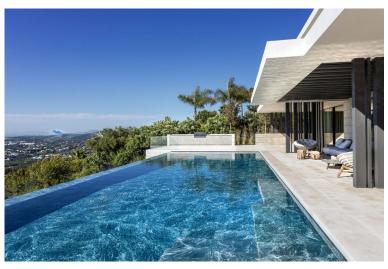

## VILLA IN SOTOGRANDE

Nestled in the hills of Sotogrande, Villa Panoramah represents a remarkable architectural feat that seamlessly combines timeless elegance with Mediterranean allure. Covering an area of 1367m² on a 2554m² plot, the villa boasts unobstructed views—from the La Concha mountain in Marbella to the Strait of Gibraltar and North Africa. Designed to blend with its natural environment, the residence features spacious, light-filled interiors. The main level comprises a vast living area that opens onto a terrace with an infinity pool, a designer open-plan kitchen that accommodates both formal and casual dining, and a sophisticated lounge equipped with a dual-sided fireplace. A glass walkway enhances the villa's sense of openness and airiness. Key features include: - Infinity-edge pool offering stunning sea and mountain vistas - Designer kitchen and elegant indoor-outdoor living areas - Strikin...