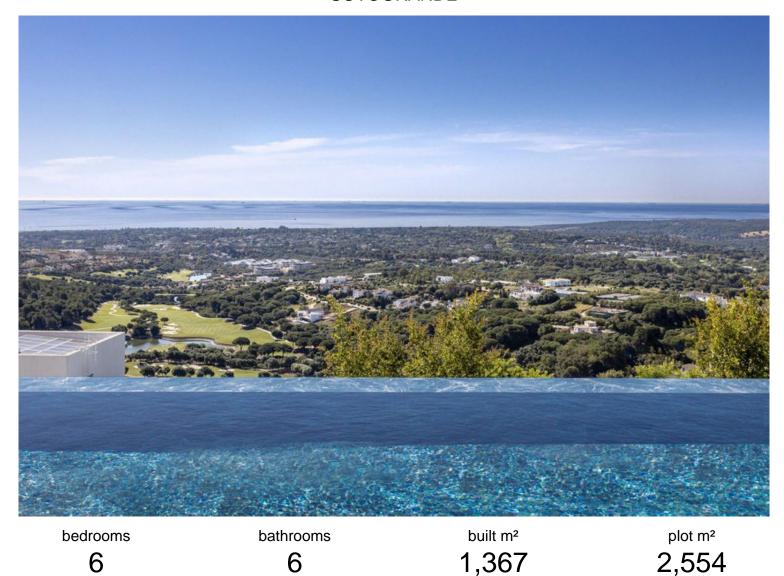

## SOTOGRANDE

## VILLA IN SOTOGRANDE

Nestled in the hills of Sotogrande, Villa Panoramah represents a remarkable architectural feat that seamlessly combines timeless elegance with Mediterranean allure. Covering an area of 1367m² on a 2554m² plot, the villa boasts unobstructed views—from the La Concha mountain in Marbella to the Strait of Gibraltar and North Africa. Designed to blend with its natural environment, the residence features spacious, light-filled interiors. The main level comprises a vast living area that opens onto a terrace with an infinity pool, a designer open-plan kitchen that accommodates both formal and casual dining, and a sophisticated lounge equipped with a dual-sided fireplace. A glass walkway enhances the villa's sense of openness and airiness. Key features include: - Infinity-edge pool offering stunning sea and mountain vistas - Designer kitchen and elegant indoor-outdoor living areas - Strikin...