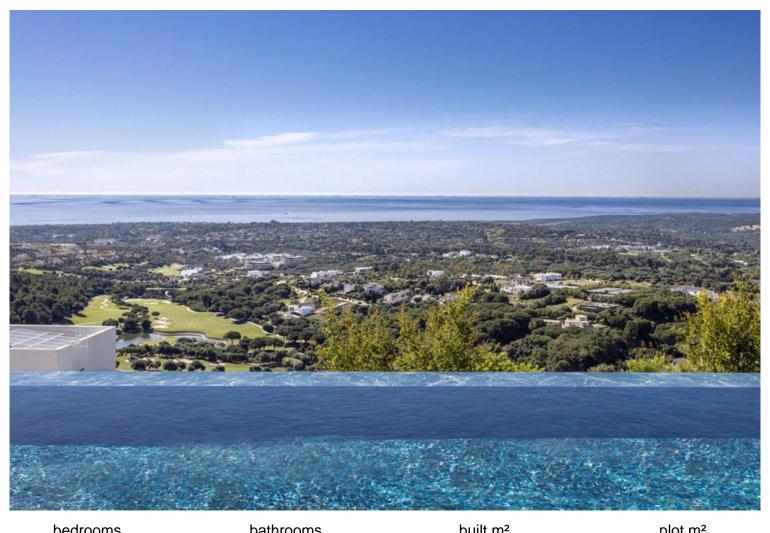

## **SOTOGRANDE**

bedrooms bathrooms built  $m^2$  plot  $m^2$  6 1,367 2,554

## VILLA IN SOTOGRANDE

Nestled in the hills of Sotogrande, Villa Panoramah represents a remarkable architectural feat that seamlessly combines timeless elegance with Mediterranean allure. Covering an area of 1367m² on a 2554m² plot, the villa boasts unobstructed views—from the La Concha mountain in Marbella to the Strait of Gibraltar and North Africa. Designed to blend with its natural environment, the residence features spacious, light-filled interiors. The main level comprises a vast living area that opens onto a terrace with an infinity pool, a designer open-plan kitchen that accommodates both formal and casual dining, and a sophisticated lounge equipped with a dual-sided fireplace. A glass walkway enhances the villa's sense of openness and airiness. Key features include: - Infinity-edge pool offering stunning sea and mountain vistas - Designer kitchen and elegant indoor-outdoor living areas - Strikin...