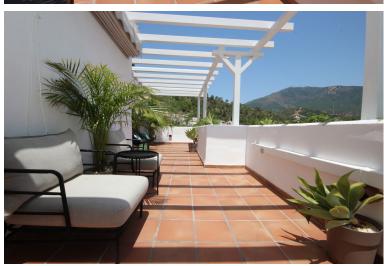

## PENTHOUSE IN BENAHAVÍS

Benahavis Pueblo! In the centre of the most romantic andalusian village of Andalusia. One bedroom, one bathroom penthouse with panoramic valley and mountain views! Recently refurbished and furnished to a high standard- Fully fitted kitchen with Bosch appliances, washing machine, oven, hob, water filter installed for drinking water. The terrace has sun all day - you can enjoy the climate and the pleasant atmosphere to the maximum. On the terrace there is also a washing machine and tumble dryer - also from Bosch. The main square of Benahavis with famous restaurants is only a few meters away from the house. Carrefour supermarket is at 100 m distance as well as banks and other shops, To the beach is 10 min by car - to the famous Puerto Banus 15 min - to San Pedro Alcantara also 15 min by car and to Malaga airport 40 min.