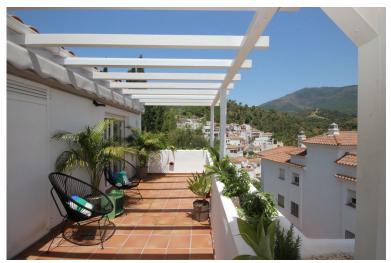

## PENTHOUSE IN BENAHAVÍS

Benahavis Pueblo! In the centre of the most romantic andalusian village of Andalusia. One bedroom, one bathroom penthouse with panoramic valley and mountain views! Recently refurbished and furnished to a high standard- Fully fitted kitchen with Bosch appliances, washing machine, oven, hob, water filter installed for drinking water. The terrace has sun all day - you can enjoy the climate and the pleasant atmosphere to the maximum. On the terrace there is also a washing machine and tumble dryer - also from Bosch. The main square of Benahavis with famous restaurants is only a few meters away from the house. Carrefour supermarket is at 100 m distance as well as banks and other shops, To the beach is 10 min by car - to the famous Puerto Banus 15 min - to San Pedro Alcantara also 15 min by car and to Malaga airport 40 min.