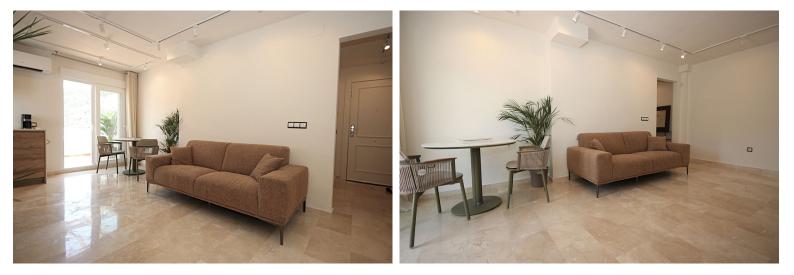

## PENTHOUSE IN BENAHAVÍS

Benahavis Pueblo! In the centre of the most romantic andalusian village of Andalusia. One bedroom, one bathroom penthouse with panoramic valley and mountain views! Recently refurbished and furnished to a high standard- Fully fitted kitchen with Bosch appliances, washing machine, oven, hob, water filter installed for drinking water. The terrace has sun all day - you can enjoy the climate and the pleasant atmosphere to the maximum. On the terrace there is also a washing machine and tumble dryer - also from Bosch. The main square of Benahavis with famous restaurants is only a few meters away from the house. Carrefour supermarket is at 100 m distance as well as banks and other shops, To the beach is 10 min by car - to the famous Puerto Banus 15 min - to San Pedro Alcantara also 15 min by car and to Malaga airport 40 min.