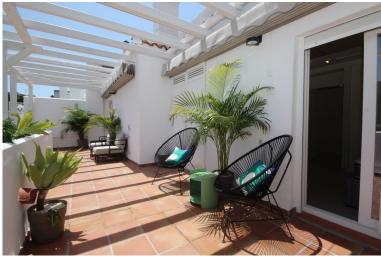

## PENTHOUSE IN BENAHAVÍS

Benahavis Pueblo! In the centre of the most romantic andalusian village of Andalusia. One bedroom, one bathroom penthouse with panoramic valley and mountain views! Recently refurbished and furnished to a high standard- Fully fitted kitchen with Bosch appliances, washing machine, oven, hob, water filter installed for drinking water. The terrace has sun all day - you can enjoy the climate and the pleasant atmosphere to the maximum. On the terrace there is also a washing machine and tumble dryer - also from Bosch. The main square of Benahavis with famous restaurants is only a few meters away from the house. Carrefour supermarket is at 100 m distance as well as banks and other shops, To the beach is 10 min by car - to the famous Puerto Banus 15 min - to San Pedro Alcantara also 15 min by car and to Malaga airport 40 min.