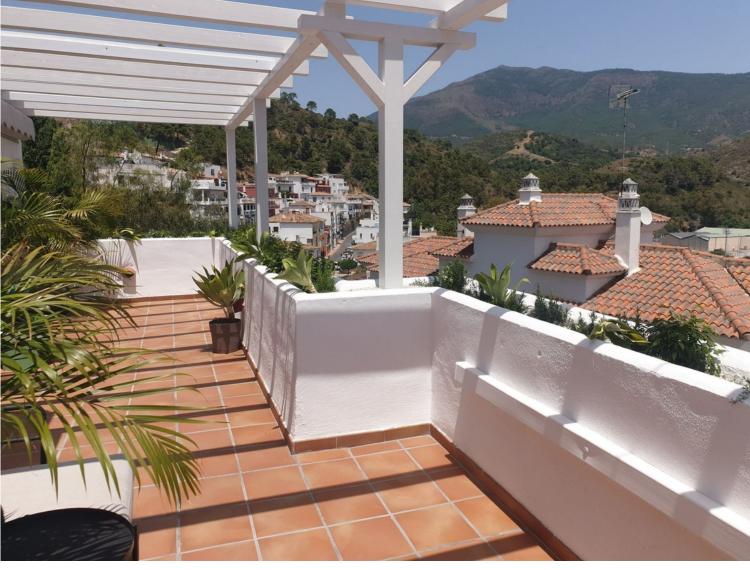

## PENTHOUSE IN BENAHAVÍS

Benahavis Pueblo! In the centre of the most romantic andalusian village of Andalusia. One bedroom, one bathroom penthouse with panoramic valley and mountain views! Recently refurbished and furnished to a high standard- Fully fitted kitchen with Bosch appliances, washing machine, oven, hob, water filter installed for drinking water. The terrace has sun all day - you can enjoy the climate and the pleasant atmosphere to the maximum. On the terrace there is also a washing machine and tumble dryer - also from Bosch. The main square of Benahavis with famous restaurants is only a few meters away from the house. Carrefour supermarket is at 100 m distance as well as banks and other shops, To the beach is 10 min by car - to the famous Puerto Banus 15 min - to San Pedro Alcantara also 15 min by car and to Malaga airport 40 min.