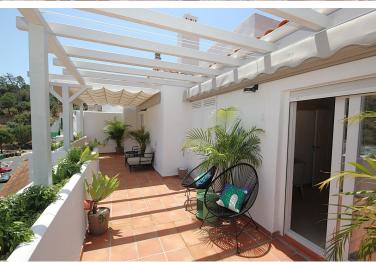

## PENTHOUSE IN BENAHAVÍS

Benahavis Pueblo! In the centre of the most romantic andalusian village of Andalusia. One bedroom, one bathroom penthouse with panoramic valley and mountain views! Recently refurbished and furnished to a high standard- Fully fitted kitchen with Bosch appliances, washing machine, oven, hob, water filter installed for drinking water. The terrace has sun all day - you can enjoy the climate and the pleasant atmosphere to the maximum. On the terrace there is also a washing machine and tumble dryer - also from Bosch. The main square of Benahavis with famous restaurants is only a few meters away from the house. Carrefour supermarket is at 100 m distance as well as banks and other shops, To the beach is 10 min by car - to the famous Puerto Banus 15 min - to San Pedro Alcantara also 15 min by car and to Malaga airport 40 min.