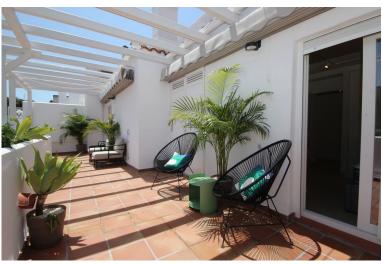

## PENTHOUSE IN BENAHAVÍS

Benahavis Pueblo! In the centre of the most romantic andalusian village of Andalusia. One bedroom, one bathroom penthouse with panoramic valley and mountain views! Recently refurbished and furnished to a high standard- Fully fitted kitchen with Bosch appliances, washing machine, oven, hob, water filter installed for drinking water. The terrace has sun all day - you can enjoy the climate and the pleasant atmosphere to the maximum. On the terrace there is also a washing machine and tumble dryer - also from Bosch. The main square of Benahavis with famous restaurants is only a few meters away from the house. Carrefour supermarket is at 100 m distance as well as banks and other shops, To the beach is 10 min by car - to the famous Puerto Banus 15 min - to San Pedro Alcantara also 15 min by car and to Malaga airport 40 min.