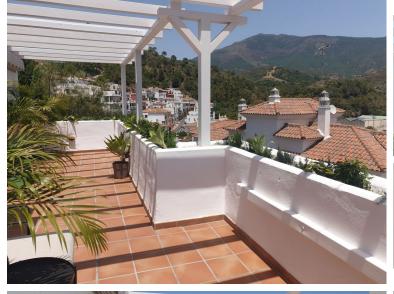

## PENTHOUSE IN BENAHAVÍS

Benahavis Pueblo! In the centre of the most romantic andalusian village of Andalusia. One bedroom, one bathroom penthouse with panoramic valley and mountain views! Recently refurbished and furnished to a high standard- Fully fitted kitchen with Bosch appliances, washing machine, oven, hob, water filter installed for drinking water. The terrace has sun all day - you can enjoy the climate and the pleasant atmosphere to the maximum. On the terrace there is also a washing machine and tumble dryer - also from Bosch. The main square of Benahavis with famous restaurants is only a few meters away from the house. Carrefour supermarket is at 100 m distance as well as banks and other shops, To the beach is 10 min by car - to the famous Puerto Banus 15 min - to San Pedro Alcantara also 15 min by car and to Malaga airport 40 min.