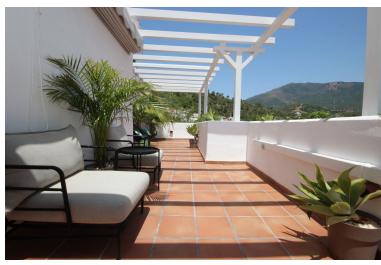

## PENTHOUSE IN BENAHAVÍS

Benahavis Pueblo! In the centre of the most romantic andalusian village of Andalusia. One bedroom, one bathroom penthouse with panoramic valley and mountain views! Recently refurbished and furnished to a high standard- Fully fitted kitchen with Bosch appliances, washing machine, oven, hob, water filter installed for drinking water. The terrace has sun all day - you can enjoy the climate and the pleasant atmosphere to the maximum. On the terrace there is also a washing machine and tumble dryer - also from Bosch. The main square of Benahavis with famous restaurants is only a few meters away from the house. Carrefour supermarket is at 100 m distance as well as banks and other shops, To the beach is 10 min by car - to the famous Puerto Banus 15 min - to San Pedro Alcantara also 15 min by car and to Malaga airport 40 min.