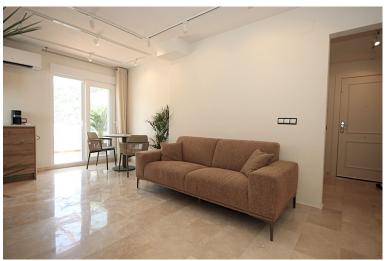

## PENTHOUSE IN BENAHAVÍS

Benahavis Pueblo! In the centre of the most romantic andalusian village of Andalusia. One bedroom, one bathroom penthouse with panoramic valley and mountain views! Recently refurbished and furnished to a high standard- Fully fitted kitchen with Bosch appliances, washing machine, oven, hob, water filter installed for drinking water. The terrace has sun all day - you can enjoy the climate and the pleasant atmosphere to the maximum. On the terrace there is also a washing machine and tumble dryer - also from Bosch. The main square of Benahavis with famous restaurants is only a few meters away from the house. Carrefour supermarket is at 100 m distance as well as banks and other shops, To the beach is 10 min by car - to the famous Puerto Banus 15 min - to San Pedro Alcantara also 15 min by car and to Malaga airport 40 min.