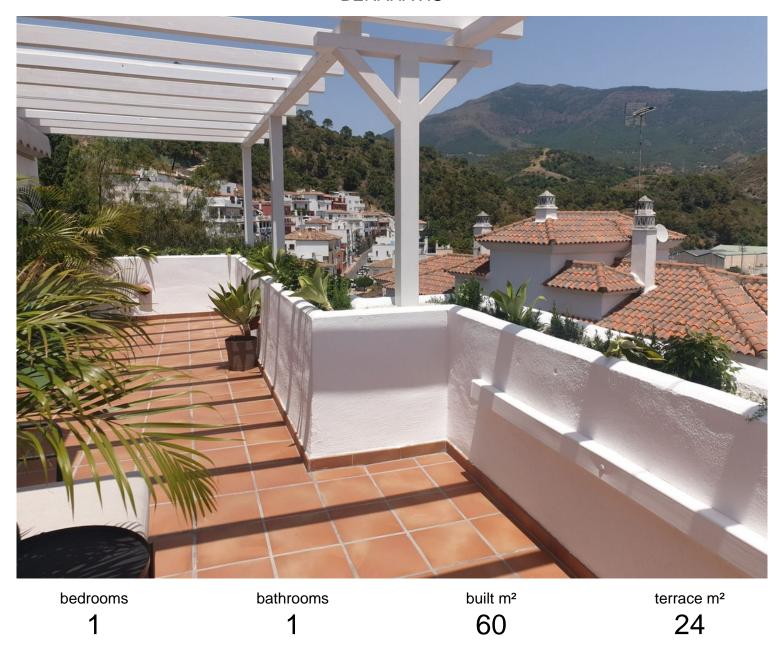

## PENTHOUSE IN BENAHAVÍS

Benahavis Pueblo! In the centre of the most romantic andalusian village of Andalusia. One bedroom, one bathroom penthouse with panoramic valley and mountain views! Recently refurbished and furnished to a high standard- Fully fitted kitchen with Bosch appliances, washing machine, oven, hob, water filter installed for drinking water. The terrace has sun all day - you can enjoy the climate and the pleasant atmosphere to the maximum. On the terrace there is also a washing machine and tumble dryer - also from Bosch. The main square of Benahavis with famous restaurants is only a few meters away from the house. Carrefour supermarket is at 100 m distance as well as banks and other shops, To the beach is 10 min by car - to the famous Puerto Banus 15 min - to San Pedro Alcantara also 15 min by car and to Malaga airport 40 min.