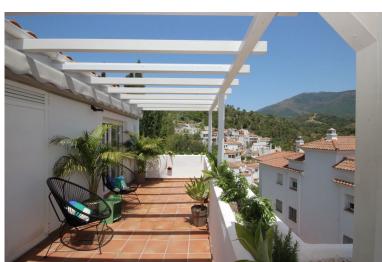

## PENTHOUSE IN BENAHAVÍS

Benahavis Pueblo! In the centre of the most romantic andalusian village of Andalusia. One bedroom, one bathroom penthouse with panoramic valley and mountain views! Recently refurbished and furnished to a high standard- Fully fitted kitchen with Bosch appliances, washing machine, oven, hob, water filter installed for drinking water. The terrace has sun all day - you can enjoy the climate and the pleasant atmosphere to the maximum. On the terrace there is also a washing machine and tumble dryer - also from Bosch. The main square of Benahavis with famous restaurants is only a few meters away from the house. Carrefour supermarket is at 100 m distance as well as banks and other shops, To the beach is 10 min by car - to the famous Puerto Banus 15 min - to San Pedro Alcantara also 15 min by car and to Malaga airport 40 min.