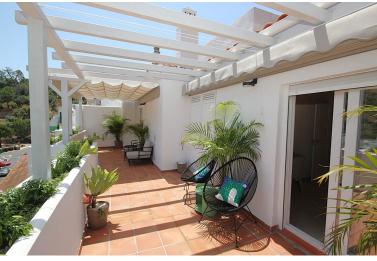

## PENTHOUSE IN BENAHAVÍS

Benahavis Pueblo! In the centre of the most romantic andalusian village of Andalusia. One bedroom, one bathroom penthouse with panoramic valley and mountain views! Recently refurbished and furnished to a high standard- Fully fitted kitchen with Bosch appliances, washing machine, oven, hob, water filter installed for drinking water. The terrace has sun all day - you can enjoy the climate and the pleasant atmosphere to the maximum. On the terrace there is also a washing machine and tumble dryer - also from Bosch. The main square of Benahavis with famous restaurants is only a few meters away from the house. Carrefour supermarket is at 100 m distance as well as banks and other shops, To the beach is 10 min by car - to the famous Puerto Banus 15 min - to San Pedro Alcantara also 15 min by car and to Malaga airport 40 min.