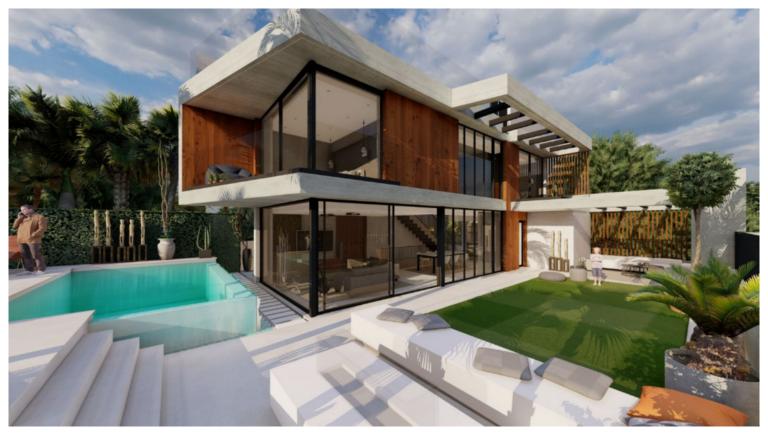

## VILLA IN NUEVA ANDALUCÍA

This unique new built (under construction) contemporary villa in concrete style provides the ultimate luxury open plan living. Located in the beautiful heart of Nueva Andalucia just a a minute away from Puerto Banus, walking distance to shops and to the Puerto Banus and short driving distance from Marbella center and San Pedro. Designed across 4 floors, all accessible through the private elevator, the property offers 5 bedrooms and 5 bathrooms each with an outdoor terrace. Entrance level boasts of a large and spacious parking level for 4+2 cars with double height ceilings and a 2 bedrooms guest aparment + a studio with bathroom on street level. Welcoming exteriors include a manicured garden which surrounds the entrrance and main entrance with water heated pool, cozy lounge areas, an outdoor dining area completed with its own outdoor kitchen and BBQ area for al fresco dining and f...