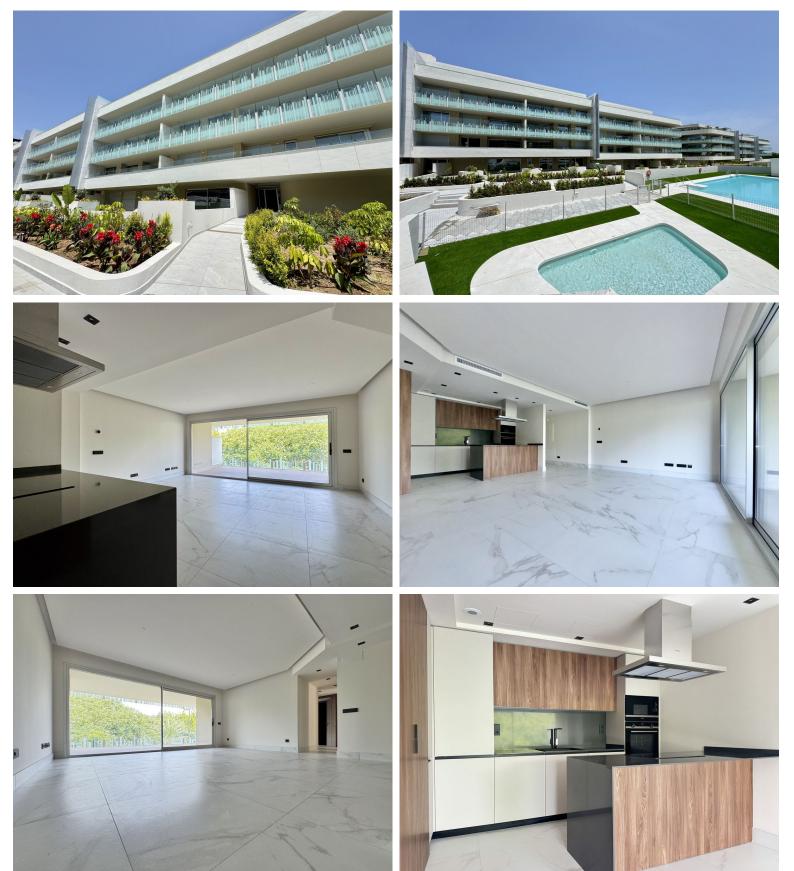

## APARTMENT IN SAN PEDRO DE ALCÁNTARA

New modern apartments in the prestigious MARE complex is a modern residential complex from the renowned developer Taylor Wimpey, located in San Pedro de Alcantara, just a few minutes walk from the beach and promenade, as well as in close proximity to the historic city centre and the famous Puerto Banus. The neighbourhood is characterised by wide modern avenues, bicycle paths, green areas and well-developed infrastructure: restaurants, shops, public transport and everything you need for a comfortable life are close by. Advantages and infrastructure: - To the beach - 4 minutes walk, to the centre of San Pedro - 3 minutes. - Direct transport accessibility: 5 minutes by car to Puerto Banus, 40 minutes to Malaga airport. - The area is actively developing and is considered one of the most promising in Marbella. - The complex has implemented modern standards of energy efficiency and safe...