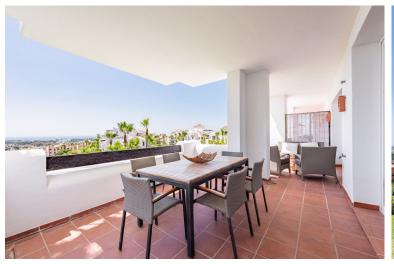

## APARTMENT IN ATALAYA

Panoramic Sea View Apartment in a Prime Elevated Position! Welcome to this delightful apartment, situated in one of the highest blocks of a beautifully maintained, low-density complex. From its elevated vantage point, the property enjoys sweeping panoramic views over the Mediterranean Sea and lush tropical gardens. The apartment features a fully equipped kitchen with a separate utility room, offering both practicality and comfort. The bright and inviting living-dining area opens onto a sunny southeast-facing terrace—perfect for enjoying the views and outdoor living year-round. Ideally located, the property is just steps from a well-stocked supermarket and a renowned bilingual school. Golf enthusiasts will appreciate the close proximity to several top-tier courses, all within a 5-minute drive. Additional features include a private underground garage space and a storage room. Set with...