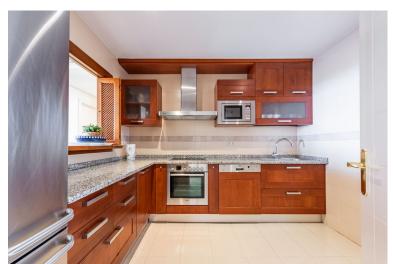

## APARTMENT IN ATALAYA

Panoramic Sea View Apartment in a Prime Elevated Position! Welcome to this delightful apartment, situated in one of the highest blocks of a beautifully maintained, low-density complex. From its elevated vantage point, the property enjoys sweeping panoramic views over the Mediterranean Sea and lush tropical gardens. The apartment features a fully equipped kitchen with a separate utility room, offering both practicality and comfort. The bright and inviting living-dining area opens onto a sunny southeast-facing terrace—perfect for enjoying the views and outdoor living year-round. Ideally located, the property is just steps from a well-stocked supermarket and a renowned bilingual school. Golf enthusiasts will appreciate the close proximity to several top-tier courses, all within a 5-minute drive. Additional features include a private underground garage space and a storage room. Set with...