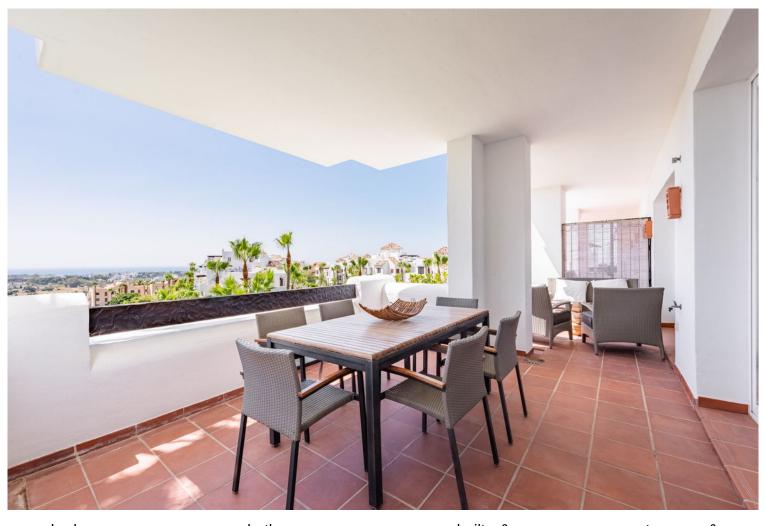

## APARTMENT IN ATALAYA

Panoramic Sea View Apartment in a Prime Elevated Position! Welcome to this delightful apartment, situated in one of the highest blocks of a beautifully maintained, low-density complex. From its elevated vantage point, the property enjoys sweeping panoramic views over the Mediterranean Sea and lush tropical gardens. The apartment features a fully equipped kitchen with a separate utility room, offering both practicality and comfort. The bright and inviting living-dining area opens onto a sunny southeast-facing terrace—perfect for enjoying the views and outdoor living year-round. Ideally located, the property is just steps from a well-stocked supermarket and a renowned bilingual school. Golf enthusiasts will appreciate the close proximity to several top-tier courses, all within a 5-minute drive. Additional features include a private underground garage space and a storage room. Set with...