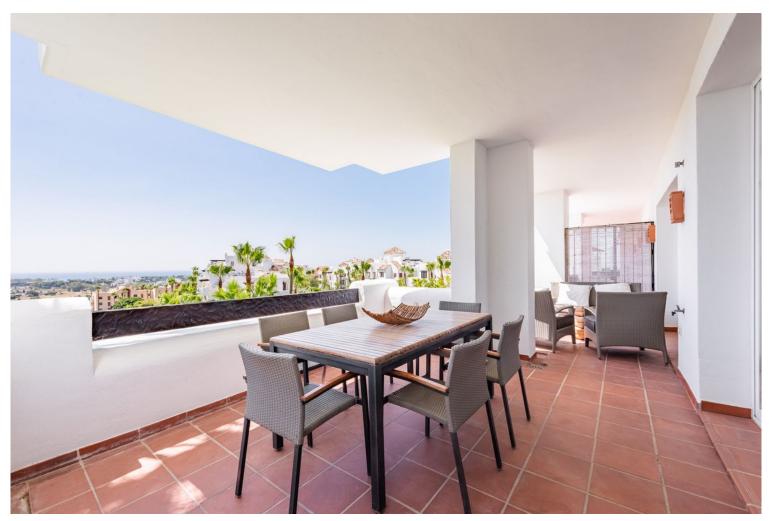

## APARTMENT IN ATALAYA

Panoramic Sea View Apartment in a Prime Elevated Position! Welcome to this delightful apartment, situated in one of the highest blocks of a beautifully maintained, low-density complex. From its elevated vantage point, the property enjoys sweeping panoramic views over the Mediterranean Sea and lush tropical gardens. The apartment features a fully equipped kitchen with a separate utility room, offering both practicality and comfort. The bright and inviting living-dining area opens onto a sunny southeast-facing terrace—perfect for enjoying the views and outdoor living year-round. Ideally located, the property is just steps from a well-stocked supermarket and a renowned bilingual school. Golf enthusiasts will appreciate the close proximity to several top-tier courses, all within a 5-minute drive. Additional features include a private underground garage space and a storage room. Set with...