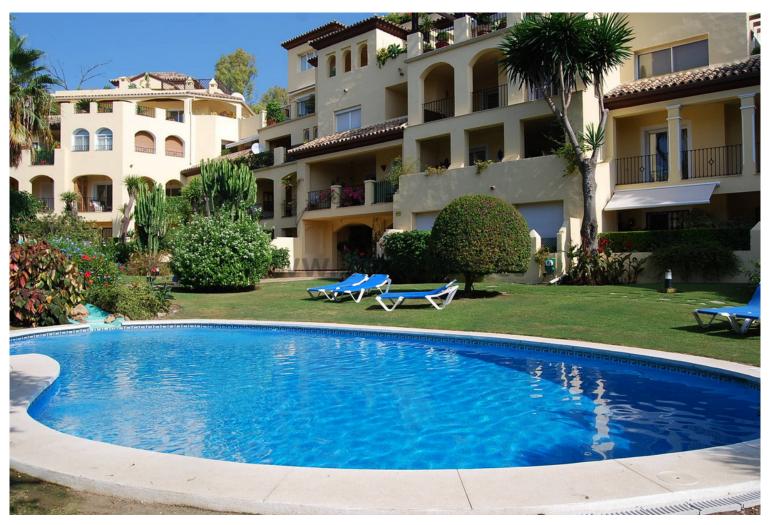

## PENTHOUSE IN GUADALMINA ALTA

Located on the front line of the Guadalmina Alta golf course, in a quiet and sought-after area, this characterful duplex penthouse offers both space and privacy. It is part of a small, peaceful residential complex, tucked away from traffic yet within walking distance to San Pedro de Alcántara and the many restaurants and services of Guadalmina. As you enter the apartment, the sense of space is immediately noticeable thanks to its open layout. The main floor features a large living area, a separate dining room, and an additional lounge with open views over the golf course. The fully equipped kitchen matches the overall quality of the home. The master bedroom includes an en-suite bathroom, as does the second bedroom. Both are bright and comfortable. From the dining area, a staircase leads to the upper level, where there's an additional conservatory-style bedroom with a jacuzzi and ...