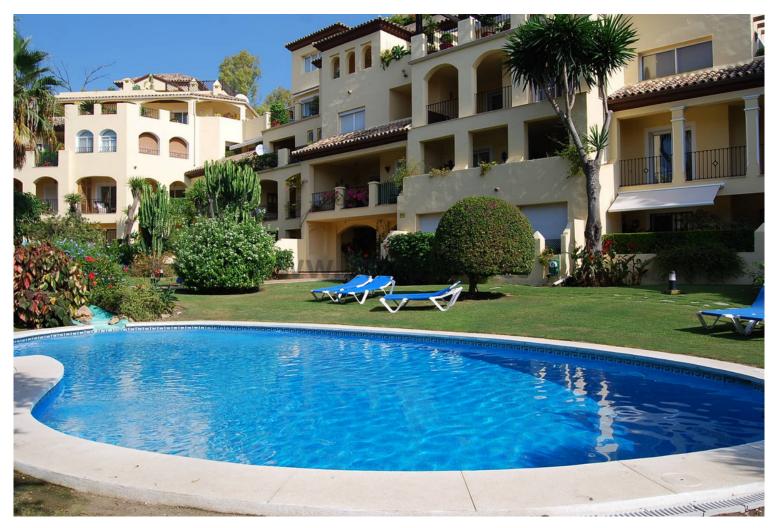

## PENTHOUSE IN GUADALMINA ALTA

Located on the front line of the Guadalmina Alta golf course, in a quiet and sought-after area, this characterful duplex penthouse offers both space and privacy. It is part of a small, peaceful residential complex, tucked away from traffic yet within walking distance to San Pedro de Alcántara and the many restaurants and services of Guadalmina. As you enter the apartment, the sense of space is immediately noticeable thanks to its open layout. The main floor features a large living area, a separate dining room, and an additional lounge with open views over the golf course. The fully equipped kitchen matches the overall quality of the home. The master bedroom includes an en-suite bathroom, as does the second bedroom. Both are bright and comfortable. From the dining area, a staircase leads to the upper level, where there's an additional conservatory-style bedroom with a jacuzzi and ...